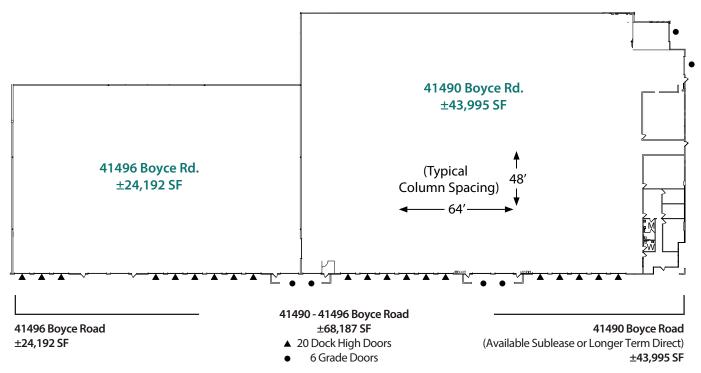

# $\pm 68,187$ SF (Divisible)

**PRO**LOGIS®

Industrial/Warehouse Space For Lease

### **FACILITY**

- ±68,197 rentable square feet
- Divisible to ±43,995 & ±24,192 square feet
- 24' up to 28' clear height
- 20 dock doors, 6 grade level doors
- 48' x 64' typical column spacing
- .33/3,000 GPM sprinkler system
- 1/1,000 parking ratio
- Contact Brokers for asking rate & touring instructions

# $\pm 68,187$ SF (Divisible)

Industrial/Warehouse Space For Lease