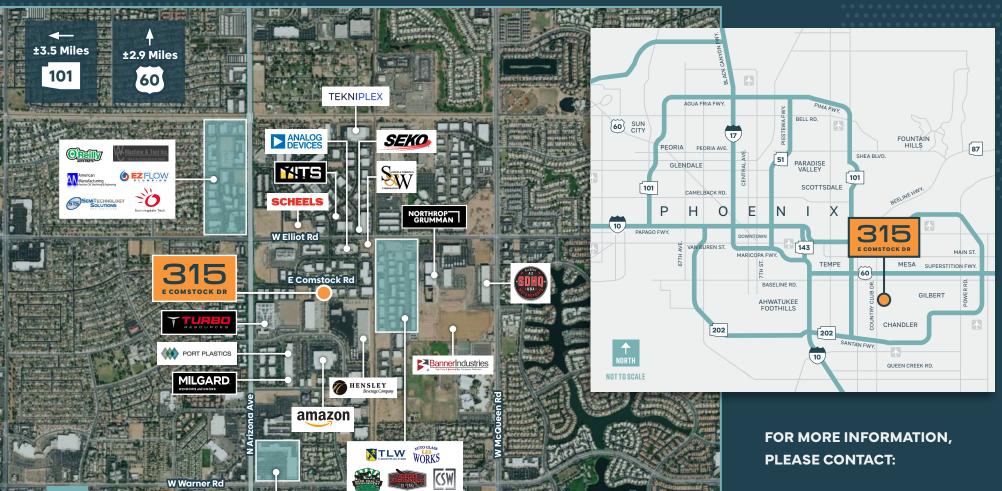

±15,353 SF

Freestanding Office/Warehouse Building on ±0.90 Acres

Evan Koplan, SIOR, CCIM

Senior Vice President +1 602 735 5232 evan.koplan@cbre.com

## **PROPERTY FEATURES**

±15,353 SF

±15,353 SF freestanding office/warehouse building on ±0.90 acres

±1,843 SF office

100% air-conditioned

1,000 amps 277/480v electrical service (SES)

2 grade level loading doors

LED lighting in warehouse

22 parking stalls

Fire sprinklered

Fenced, secure yard

Bonus ±2,256 SF mezzanine storage area

Zoned I-1, City of Chandler

21' - 23' clear height