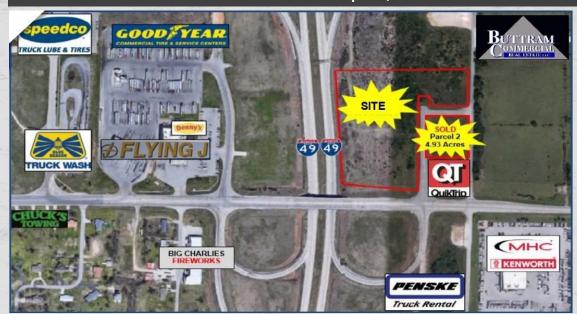

### **GENERAL INFORMATION**

PARCEL 1: SALE PRICE:

7.08Acres

**ACREAGE:** 

\$ 895,000

**PARCEL 2: SALE PRICE:** 

ACREAGE:

4.93 Acres

## PROPERTY INFORMATION

**Development parcels immediately** adjacent to new Quik Trip Travel Center, zoned C3. Will divide. This high-traffic location is at the crossroads of I-44 & I-49 in southeast Joplin, and has the potential to quickly develop.

Property would be suitable for a wide range of commercial applications.

Seller has placed some usage restrictions on the property. Please contact the listing office for details. All dimenssions approx.