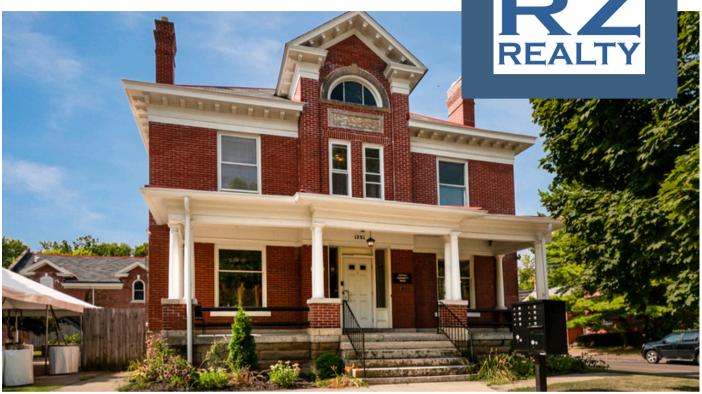

# 1251 Bryden Rd

Columbus, Ohio 43205

3,197 SF \$16/SF NNN

#### **Property Highlights**

- 3,197 SF of office space available in revitalized Olde Towne East
- Currently occupied by non-profit organization, Central Community House
- Great opportunity for new or established non-profit organization to take over space
- Free on-street parking and shared parking lot behind building available
- CCH-Transit Arts to remain in carriage house on property
- Property adjoins to English Park

Lease Rate: \$16 PSF NNN

**Est CAM: \$6.63 PSF** 