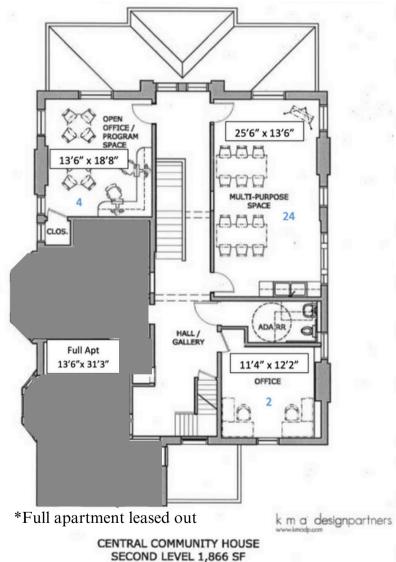

#### **Property Highlights**

- 3,197 SF of office space available in revitalized Olde Towne East
- Currently occupied by non-profit organization, Central Community House
- Great opportunity for new or established non-profit organization to take over space
- Free on-street parking and shared parking lot behind building available
- CCH-Transit Arts to remain in carriage house on property
- Property adjoins to English Park

## 3,197 SF \$16/SF/YR

Entryway Stairwell

2nd Floor Hallway

Multipurpose Space

Multiple Offices