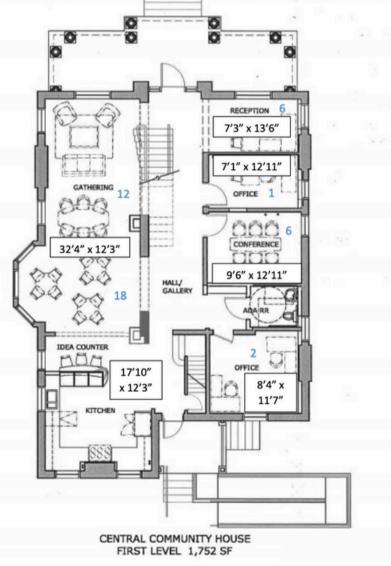

t organization to take over space
- Free on-street parking and shared parking lot behind building available
- CCH-Transit Arts to remain in carriage house on property
- Property adjoins to English Park

Lease Rate: \$16 PSF NNN

**Est CAM: \$6.63 PSF** 



# **For More Information Jay Zollars**

jzollars@rzrealty.com

C: 614-374-5050

O: 614-486-7070

Nikhil Rivera

nrivera@rzrealty.com

C: 614-312-3363

# 1251 Bryden Rd

Columbus, Ohio 43205

## 3,197 SF \$16/SF/YR



Entryway Stairwell



2nd Floor Hallway



Multipurpose Space



Multiple Offices

# 1251 Bryden Rd

Columbus, Ohio 43205

## 3,197 SF \$16/SF/YR



Kitchen & Dining Space



Handicap Accessible Ramp



Shared Parking Lot



Close Proximity to English Park

# 1251 Bryden Rd

Columbus, Ohio 43205

## 3,197 SF \$16/SF/YR