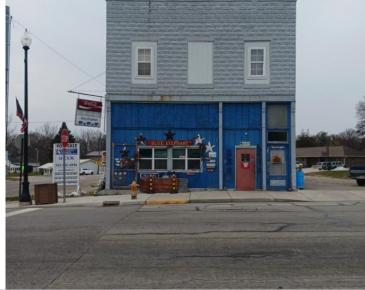

# 200 N. MONROE ST. | WILLIAMSPORT, IN

## **DESCRIPTION**

This wonderful flex space building is at the corner of SR 28 and N. Monroe St., making for a prime retail location in the emerging historic downtown of Williamsport, IN.

A rare opportunity to own a building with great visibility. The Blue Elephant has been at this location since 1996.

## **RENOVATIONS AND RECENT IMPORVEMENTS**

2,400 square feet of retail space presently stands on the first floor, with an additional 1,118 square feet of warehouse space. Some recent improvements include a 9-foot garage door, 200-amp electrical panel, new metal roof in 2007 on the retail portion of the building, and new architectural shingles in 2016 on the warehouse portion of the building. In 2017 windows were replaced on the front and south side of the building, and a new gas furnace was added in 2019.