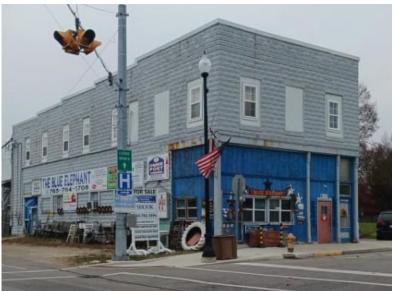

# 200 N. MONROE ST. | WILLIAMSPORT, IN

## **DESCRIPTION**

This wonderful flex space building is at the corner of SR 28 and N. Monroe St., making for a prime retail location in the emerging historic downtown of Williamsport, IN.

A rare opportunity to own a building with great visibility. The Blue Elephant has been at this location since 1996.

## **RENOVATIONS AND RECENT IMPORVEMENTS**

2,400 square feet of retail space presently stands on the first floor, with an additional 1,118 square feet of warehouse space. Some recent improvements include a 9-foot garage door, 200-amp electrical panel, new metal roof in 2007 on the retail portion of the building, and new architectural shingles in 2016 on the warehouse portion of the building. In 2017 windows were replaced on the front and south side of the building, and a new gas furnace was added in 2019.