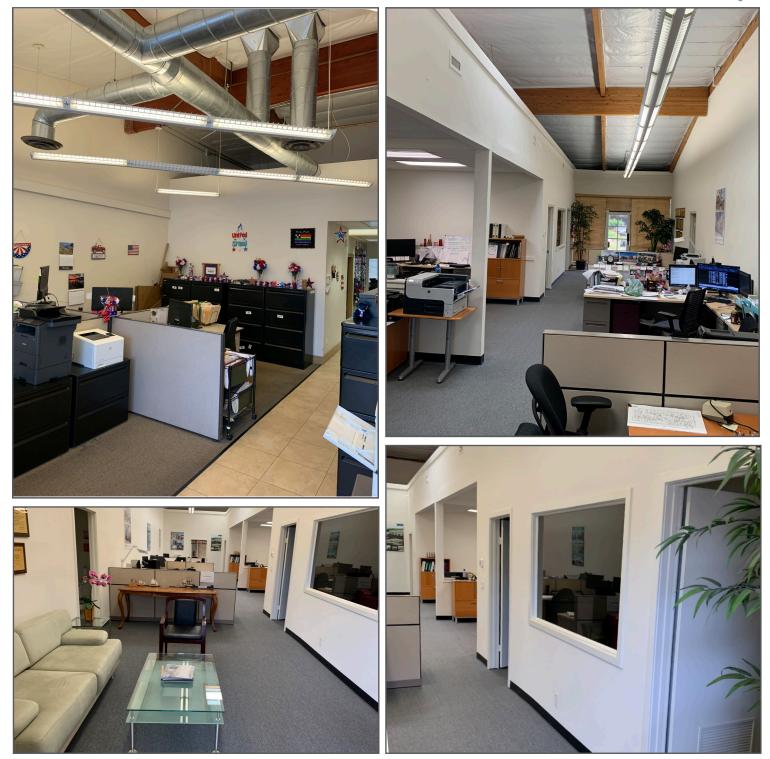

ily Convert Back to Warehouse
- » Two (2) Ground Level Doors (1 Door Each Unit)
- » Upgrades and Skylights Throughout
- » Zoned Light Industrial (M-1) Located in Commercial Cannabis Zone (Verify)
- » Please Do Not Disturb Tenants

### **CONTACT** ME

TIM ARGUELLO, *SVP/Principal* 949.724.4750 (Direct) 714.264.0135 (Cell) targuello@lee-associates.com DRE #: 01055859





1920 E WARNER AVENUE, SUITES 3-G/H • SANTA ANA, CA



#### **FLOOR PLAN**



COMMERCIAL REAL ESTATE SERVICES

**SITE PLAN** 

1920 E WARNER AVENUE, SUITES 3-G/H • SANTA ANA, CA

## **PROPERTY PHOTOS**









### **CONTACT** ME

TIM ARGUELLO, *SVP/Principal* 949.724.4750 (Direct) 714.264.0135 (Cell) targuello@lee-associates.com DRE #: 01055859



1920 E WARNER AVENUE, SUITES 3-G/H • SANTA ANA, CA

### **PROPERTY PHOTOS**



### **CONTACT** ME

TIM ARGUELLO, *SVP/Principal* 949.724.4750 (Direct) 714.264.0135 (Cell) targuello@lee-associates.com DRE #: 01055859