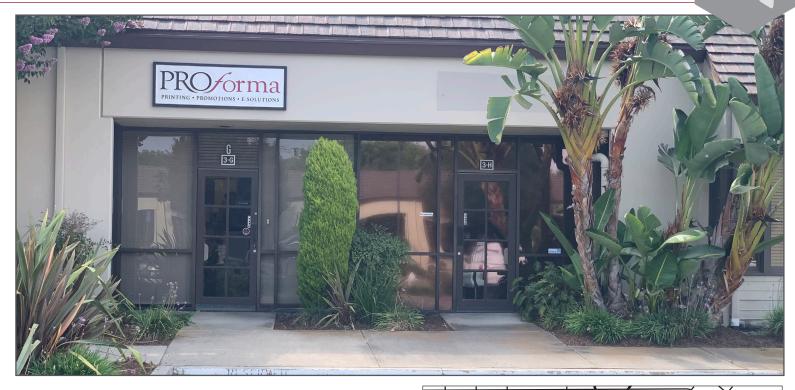

1920 E WARNER AVENUE, SUITES 3-G/H • SANTA ANA, CA



## **BUILDING** FEATURES

- » Prime Irvine Busines Complex Location
- » Immediate 55, 5 and 405 Freeway Access
- » Minutes to Orange County Airport
- » Adjacent to Multi-Million Dollar Development "The Row" ±1,100 New Residential Units and ±60,00 SF of Commercial
- » Currently Divided into Two Separate Units (G/H)
- » Separate Entres, Restrooms, Electrical, etc.
- » Unit G ±1,848 SF Own/Occupied will Vacate
- » Unit H ±1,848 SF Leased until June 30, 2025 Tenant would Consider Staying
- » Both Units are fully Built-out 100% HVAC w/ Permits
- » Units Easily Convert Back to Warehouse
- » Two (2) Ground Level Doors (1 Door Each Unit)
- » Upgrades and Skylights Throughout
- » Zoned Light Industrial (M-1) Located in Commercial Cannabis Zone (Verify)
- » Please Do Not Disturb Tenants

### **CON