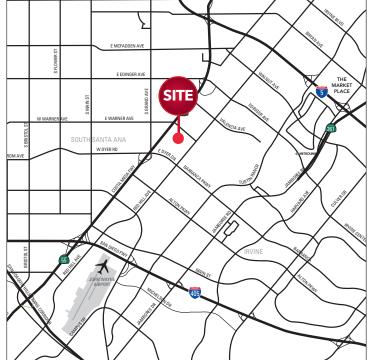

## **BUILDING** FEATURES

- » Prime Irvine Busines Complex Location
- » Immediate 55, 5 and 405 Freeway Access
- » Minutes to Orange County Airport
- » Adjacent to Multi-Million Dollar Development "The Row" ±1,100 New Residential Units and ±60,00 SF of Commercial
- » Currently Divided into Two Separate Units (G/H)
- » Separate Entres, Restrooms, Electrical, etc.
- » Unit G ±1,848 SF Own/Occupied will Vacate
- » Unit H ±1,848 SF Leased until June 30, 2025 Tenant would Consider Staying
- » Both Units are fully Built-out 100% HVAC w/ Permits
- » Units Easily Convert Back to Warehouse
- » Two (2) Ground Level Doors (1 Door Each Unit)
- » Upgrades and Skylights Throughout
- » Zoned Light Industrial (M-1) Located in Commercial Cannabis Zone (Verify)
- » Please Do Not Disturb Tenants