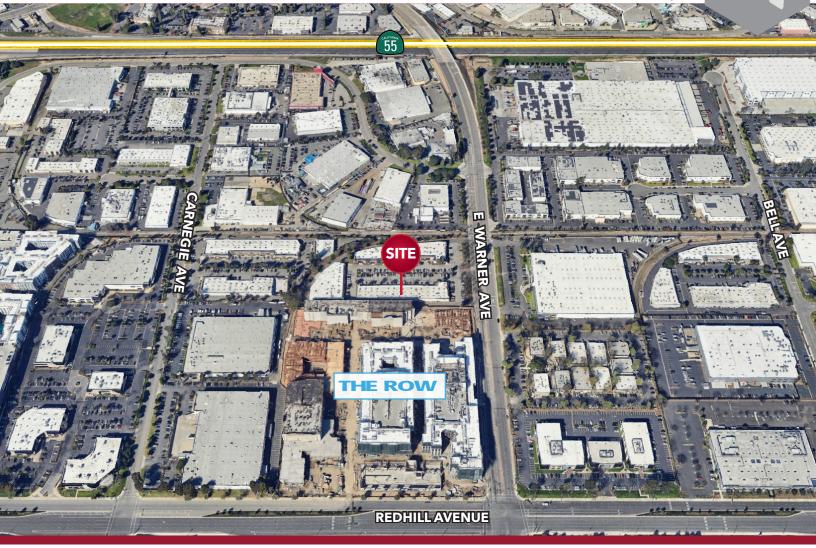

## **BUILDING** FEATURES

- » Prime Irvine Busines Complex Location
- » Immediate 55, 5 and 405 Freeway Access
- » Minutes to Orange County Airport
- » Adjacent to Multi-Million Dollar Development "The Row" ±1,100 New Residential Units and ±60,00 SF of Commercial
- » Currently Divided into Two Separate Units (G/H)
- » Separate Entres, Restrooms, Electrical, etc.
- » Unit G ±1,848 SF Own/Occupied will Vacate
- » Unit H ±1,848 SF Leased until June 30, 2025 Tenant would Consider Staying
- » Both Units are fully Built-out 100% HVAC w/ Permits
- » Units Easily Convert Back to Warehouse
- » Two (2) Ground Level Doors (1 Door Each Unit)
- » Upgrades and Skylights Throughout
- » Zoned Light Industrial (M-1) Located in Commercial Cannabis Zone (Verify)
- » Please Do Not Disturb Tenants