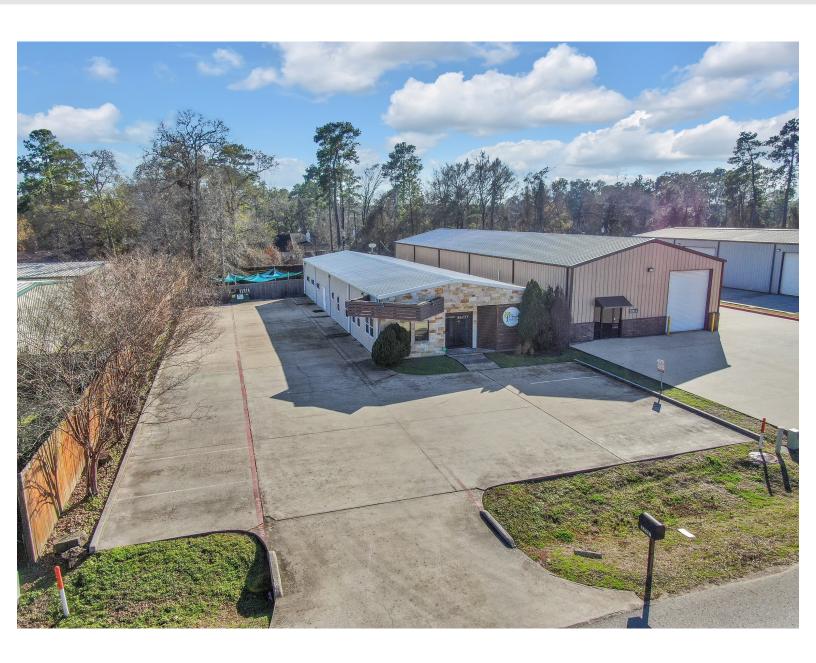

# FOR SALE 2,960 SF BUILDING FOR YOUR SMALL TO MEDIUM BUSINESS

# 32207 Tamina Rd Magnolia, TX 77354

### **AVAILABLE:**

2,960 square foot building with large parking area.

### **USES:**

Perfect for your small to medium business. Currently built out as a pediatric physical therapy practice, but this layout could also support a Day Care, Medical practice, Medi-Spa or even a multi-tenant salon.