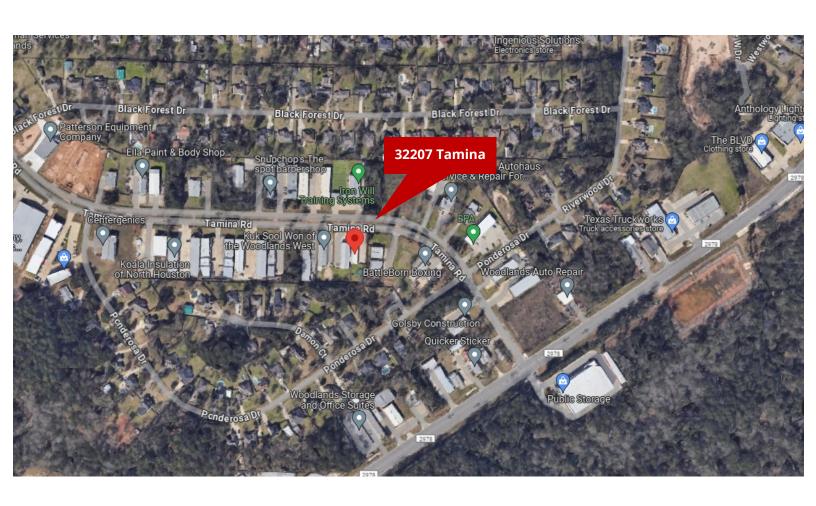

# 32207 Tamina Rd Magnolia, TX 77354

### LOCATION:

This area has exploded both in it's population and retail amenities. Tucked off of Tamina Rd, this location provides ample parking and plenty of area amenities that include restaurants, fuel, and more.

### 2,960 SF Building FOR SALE — Google Map

RE/MAX The Woodlands & Spring 6620 Woodlands Parkway The Woodlands, TX 77382 www.mwtrealtygroup.com