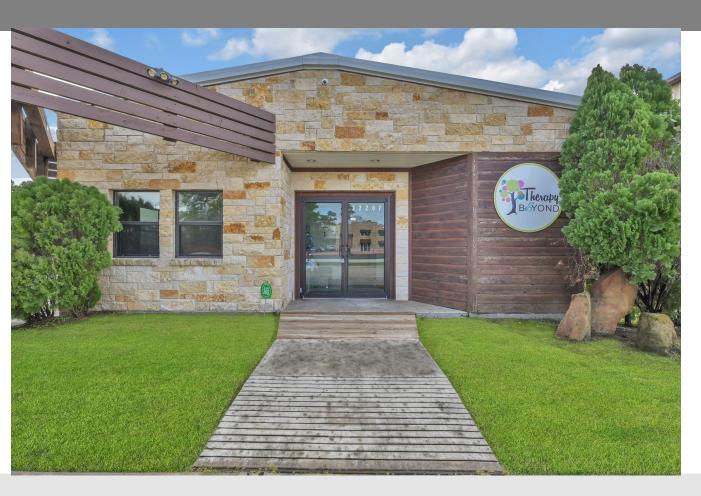

# FOR SALE 2,960 SF BUILDING FOR YOUR SMALL TO MEDIUM BUSINESS

# 32207 Tamina Rd Magnolia, TX 77354

### **AVAILABLE:**

2,960 square foot building with large parking area.

### **USES:**

Perfect for your small to medium business. Currently built out as a pediatric physical therapy practice, but this layout could also support a Day Care, Medical practice, Medi-Spa or even a multi-tenant salon.

### LOCATION:

This area has exploded both in it's population and retail amenities. Tucked off of Tamina Rd, this location provides ample parking and plenty of area amenities that include restaurants, fuel, and more.