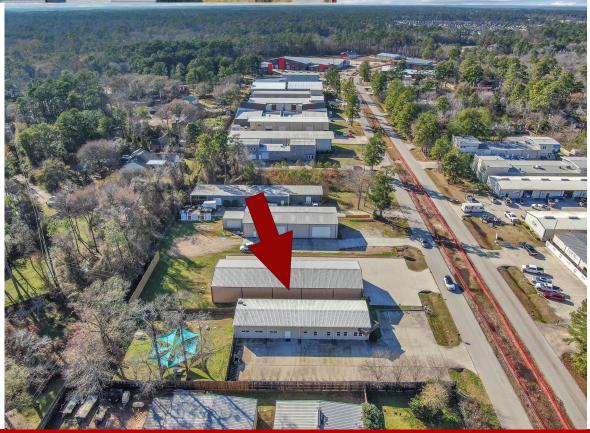

### LOCATION:

This area has exploded both in it's population and retail amenities. Tucked off of Tamina Rd, this location provides ample parking and plenty of area amenities that include restaurants, fuel, and more.

### 2,960 SF Building FOR SALE — Google Aerial Map