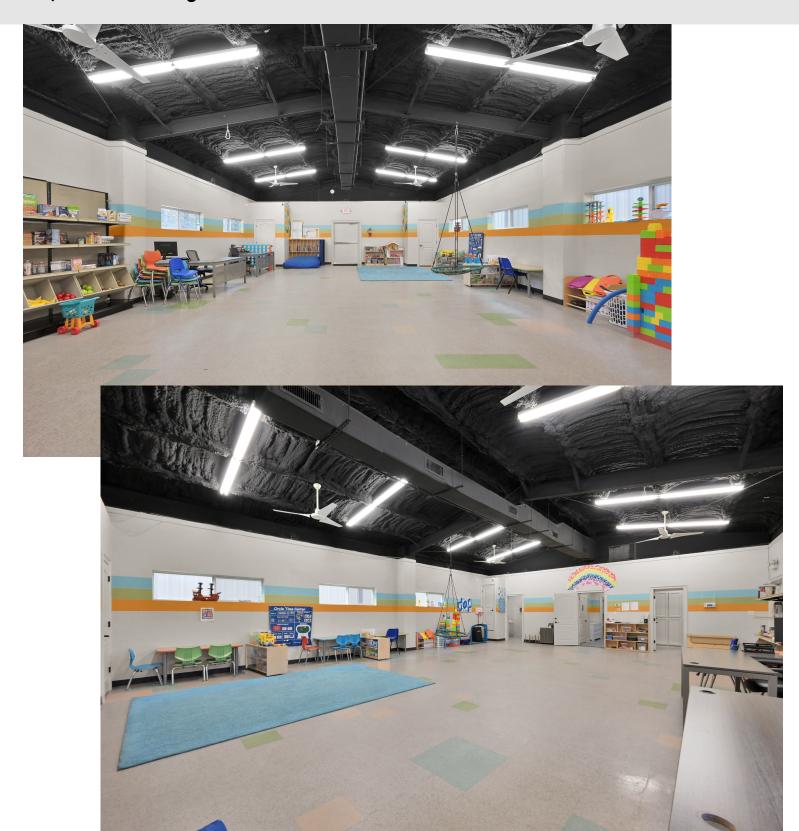

### **USES:**

Perfect for your small to medium business. Currently built out as a pediatric physical therapy practice, but this layout could also support a Day Care, Medical practice, Medi-Spa or even a multi-tenant salon.