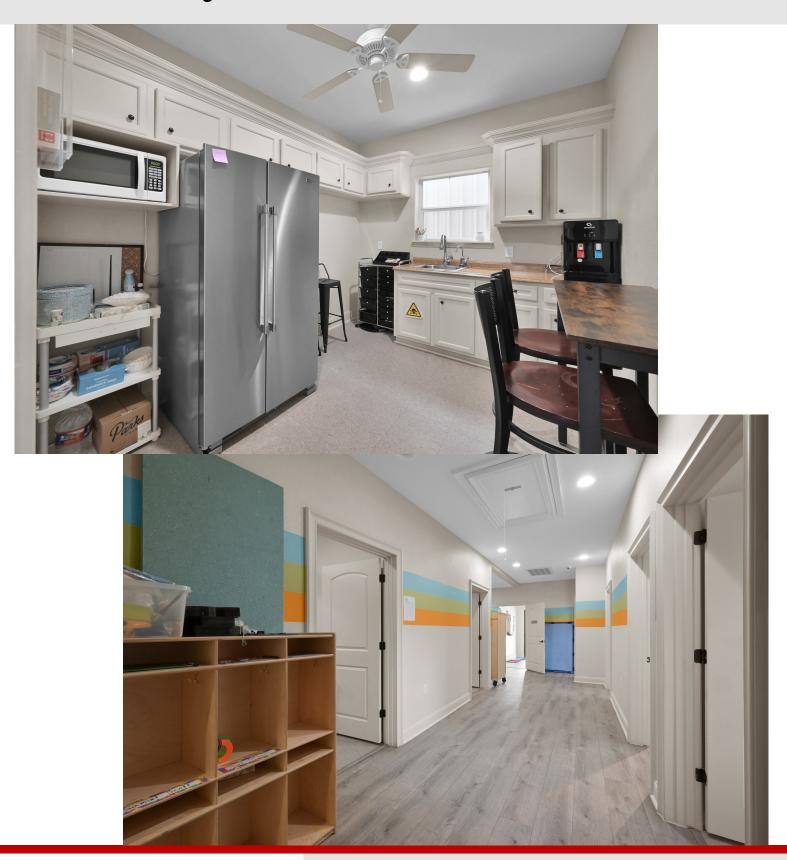

### **USES:**

Perfect for your small to medium business. Currently built out as a pediatric physical therapy practice, but this layout could also support a Day Care, Medical practice, Medi-Spa or even a multi-tenant salon.