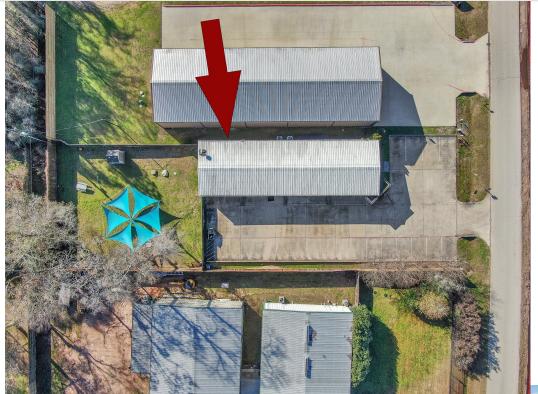

### **AVAILABLE:**

2,960 square foot building with large parking area.

### **USES:**

Perfect for your small to medium business. Currently built out as a pediatric physical therapy practice, but this layout could also support a Day Care, Medical practice, Medi-Spa or even a multi-tenant salon.