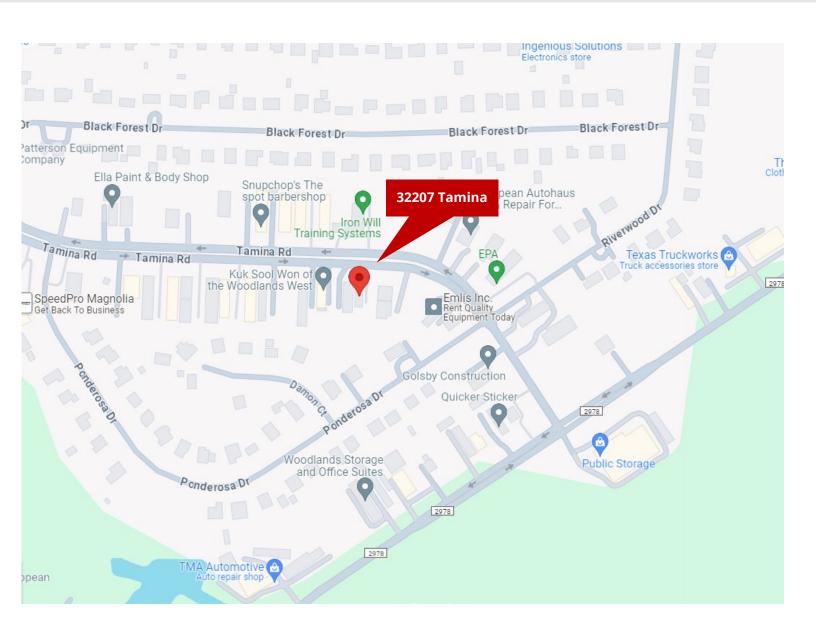

### 2,960 SF Building FOR SALE — Google Map

RE/MAX The Woodlands & Spring 6620 Woodlands Parkway The Woodlands, TX 77382 www.mwtrealtygroup.com