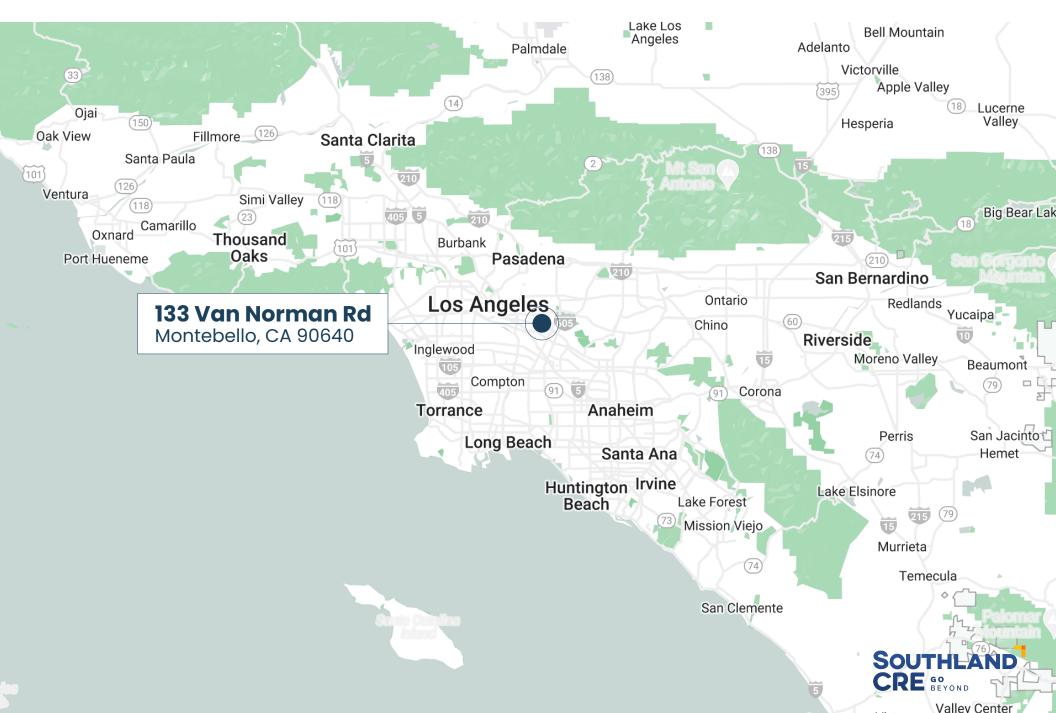

ime location.

| ASSET OVERVIEW         |                                         |
|------------------------|-----------------------------------------|
| PROPERTY ADDRESS       | 133 Van Norman Rd, Montebello, CA 90640 |
| YEAR BUILT/RENO        | 1980   2020                             |
| NUMBER OF STORIES      | 1                                       |
| RENTABLE BUILDING AREA | 68,412 SF                               |
| OFFICE SPACE RATIO     | 8,446 SF   12.4%                        |
| PARKING RATIO          | 61 Surface   0.90/1,000 SF              |
| APN                    | 6348-004-019                            |
| LAND ACRES             | 2.78 Acres                              |



## **INTERIOR PHOTOS**











+ 1ST FLOOR





+ 1ST FLOOR





#### **REGIONAL AREA**



SOUTHLAND CRE GO BEYOND

# 133 Van Norman Ra

Montebello, CA 90640

MARK D. REPSTAD, Principal DRE 01492673

C T: 213-338-8000x1 | M:213-453-1155

🖂 mark@southlandcre.com

www.southlandcre.com

Naues