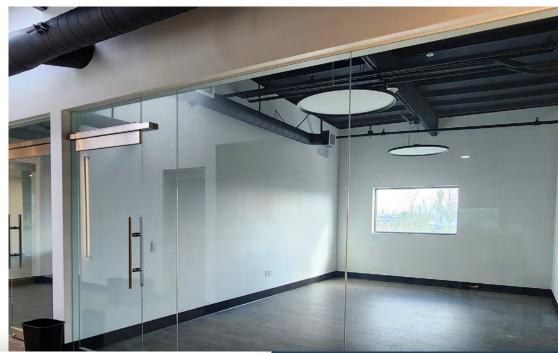

mpelling opportunity to acquire high quality real estate in a prime location.

| ASSET OVERVIEW         |                                         |
|------------------------|-----------------------------------------|
| PROPERTY ADDRESS       | 133 Van Norman Rd, Montebello, CA 90640 |
| YEAR BUILT/RENO        | 1980   2020                             |
| NUMBER OF STORIES      | 1                                       |
| RENTABLE BUILDING AREA | 68,412 SF                               |
| OFFICE SPACE RATIO     | 8,446 SF   12.4%                        |
| PARKING RATIO          | 61 Surface   0.90/1,000 SF              |
| APN                    | 6348-004-019                            |
| LAND ACRES             | 2.78 Acres                              |



## **INTERIOR PHOTOS**











+ 1ST FLOOR





+ 1ST FLOOR





#### **REGIONAL AREA**



SOUTHLAND CRE GO BEYOND

# 133 Van Norman Ra

Montebello, CA 90640

MARK D. REPSTAD, Principal DRE 01492673

C T: 213-338-8000x1 | M:213-453-1155

🖂 mark@southlandcre.com

www.southlandcre.com

Naues