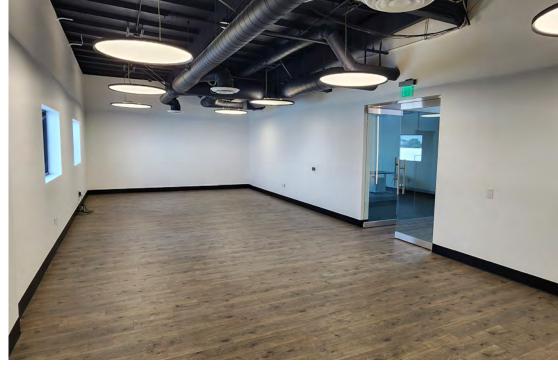

compelling opportunity to acquire high quality real estate in a prime location.

| ASSET OVERVIEW         |                                         |
|------------------------|-----------------------------------------|
| PROPERTY ADDRESS       | 133 Van Norman Rd, Montebello, CA 90640 |
| YEAR BUILT/RENO        | 1980   2020                             |
| NUMBER OF STORIES      | 1                                       |
| RENTABLE BUILDING AREA | 68,412 SF                               |
| OFFICE SPACE RATIO     | 8,446 SF   12.4%                        |
| PARKING RATIO          | 61 Surface   0.90/1,000 SF              |
| APN                    | 6348-004-019                            |
| LAND ACRES             | 2.78 Acres                              |



## **INTERIOR PHOTOS**











+ 1ST FLOOR





+ 1ST FLOOR





#### **REGIONAL AREA**



SOUTHLAND CRE GO BEYOND

# 133 Van Norman Ra

Montebello, CA 90640

MARK D. REPSTAD, Principal DRE 01492673

C T: 213-338-8000x1 | M:213-453-1155

🖂 mark@southlandcre.com

www.southlandcre.com

Naues