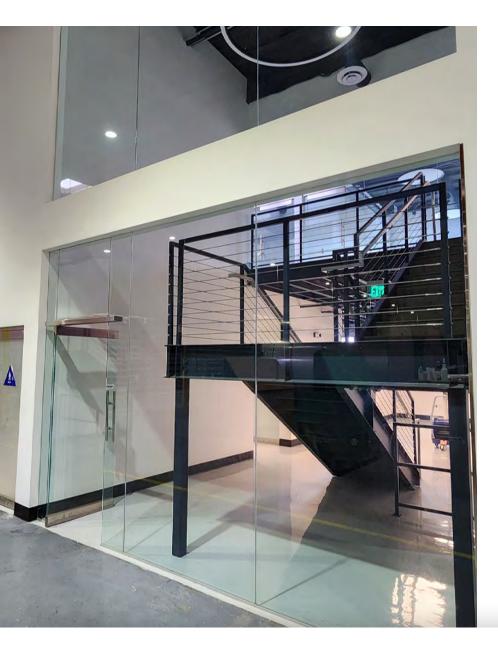

a compelling opportunity to acquire high quality real estate in a prime location.

| ASSET OVERVIEW         |                                         |
|------------------------|-----------------------------------------|
| PROPERTY ADDRESS       | 133 Van Norman Rd, Montebello, CA 90640 |
| YEAR BUILT/RENO        | 1980   2020                             |
| NUMBER OF STORIES      | 1                                       |
| RENTABLE BUILDING AREA | 68,412 SF                               |
| OFFICE SPACE RATIO     | 8,446 SF   12.4%                        |
| PARKING RATIO          | 61 Surface   0.90/1,000 SF              |
| APN                    | 6348-004-019                            |
| LAND ACRES             | 2.78 Acres                              |



## **INTERIOR PHOTOS**











+ 1ST FLOOR





+ 1ST FLOOR





#### **REGIONAL AREA**



SOUTHLAND CRE GO BEYOND

# 133 Van Norman Ra

Montebello, CA 90640

MARK D. REPSTAD, Principal DRE 01492673

C T: 213-338-8000x1 | M:213-453-1155

🖂 mark@southlandcre.com

www.southlandcre.com

Naues