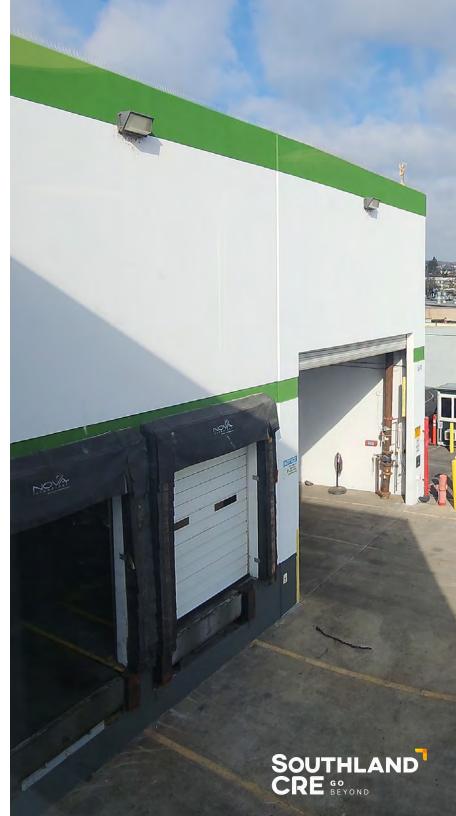

#### + THE OPPORTUNITY

Southland CRE is pleased to exclusively market for lease or sale to qualified prospects the opportunity to acquire 133 Van Norman Road (the "Property") in Montebello, California. This one-story, industrial manufacturing building on 2.78 acres comprises a rentable area of ±68,412 SF, plus a bonus 5,442 square foot covered storage area. The Property was extensively remodeled in 2020 and features brand new two-story offices, 2,500 Amps of Power, a state-of-the art 571 kW Rooftop DC Solar Power System, 24-foot ceilings, a fenced yard, five dock high and two ground level loading positions, and a parking lot equipped with a Tesla 480v Supercharger and eight universal 20v chargers. Strategically positioned near major highways and near the Ports of Los Angeles, the offering presents a compelling opportunity to acquire high quality real estate in a prime location.