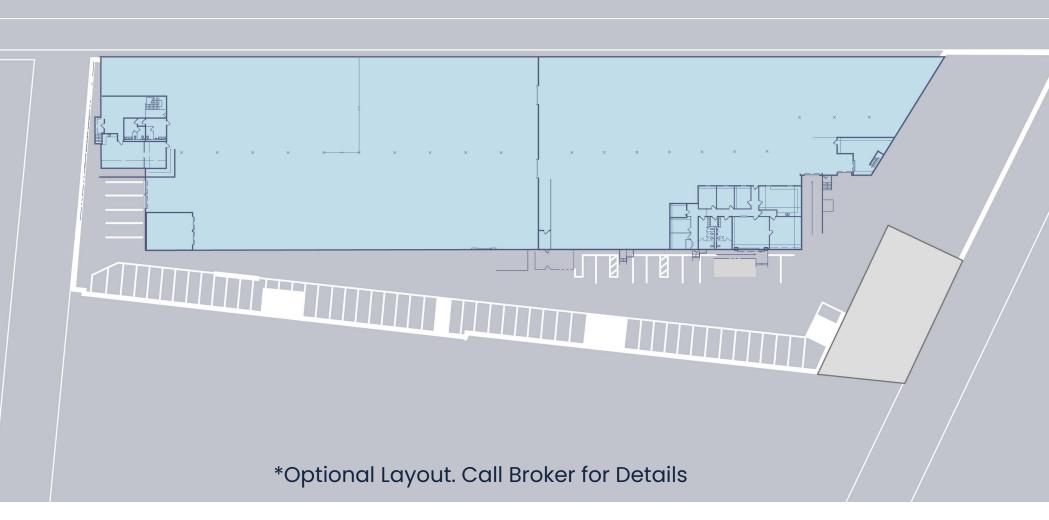

#### + THE OPPORTUNITY

Southland CRE is pleased to exclusively market for lease or sale to qualified prospects the opportunity to acquire 133 Van Norman Road (the "Property") in Montebello, California. This one-story, industrial manufacturing building on 2.78 acres comprises a rentable area of ±68,412 SF, plus a bonus 5,442 square foot covered storage area. The Property was extensively remodeled in 2020 and features brand new two-story offices, 2,500 Amps of Power, a state-of-the art 571 kW Rooftop DC Solar Power System, 24-foot ceilings, a fenced yard, five dock high and two ground level loading positions, and a parking lot equipped with a Tesla 480v Supercharger and eight universal 20v chargers. Strategically positioned near major highways and near the Ports of Los Angeles, the offering presents a compelling opportunity to acquire high quality real estate in a prime location.