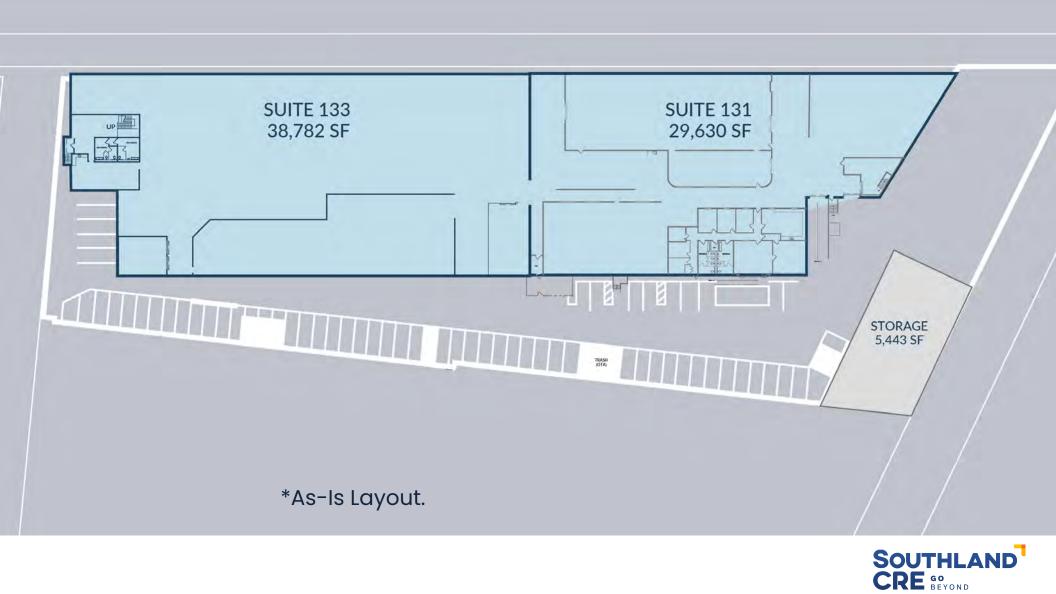

#### + THE OPPORTUNITY

Southland CRE is pleased to exclusively market for lease or sale to qualified prospects the opportunity to acquire 133 Van Norman Road (the "Property") in Montebello, California. This one-story, industrial manufacturing building on 2.78 acres comprises a rentable area of ±68,412 SF, plus a bonus 5,442 square foot covered storage area. The Property was extensively remodeled in 2020 and features brand new two-story offices, 2,500 Amps of Power, a state-of-the art 571 kW Rooftop DC Solar Power System, 24-foot ceilings, a fenced yard, five dock high and two ground level loading positions, and a parking lot equipped with a Tesla 480v Supercharger and eight universal 20v chargers. Strategically positioned near major highways and near the Ports of Los Angeles, the offering presents a compelling opportunity to acquire high quality real estate in a prime location.

| ASSET OVERVIEW         |                                         |
|------------------------|-----------------------------------------|
| PROPERTY ADDRESS       | 133 Van Norman Rd, Montebello, CA 90640 |
| YEAR BUILT/RENO        | 1980   2020                             |
| NUMBER OF STORIES      | 1                                       |
| RENTABLE BUILDING AREA | 68,412 SF                               |
| OFFICE SPACE RATIO     | 8,446 SF   12.4%                        |
| PARKING RATIO          | 61 Surface   0.90/1,000 SF              |
| APN                    | 6348-004-019                            |
| LAND ACRES             | 2.78 Acres                              |