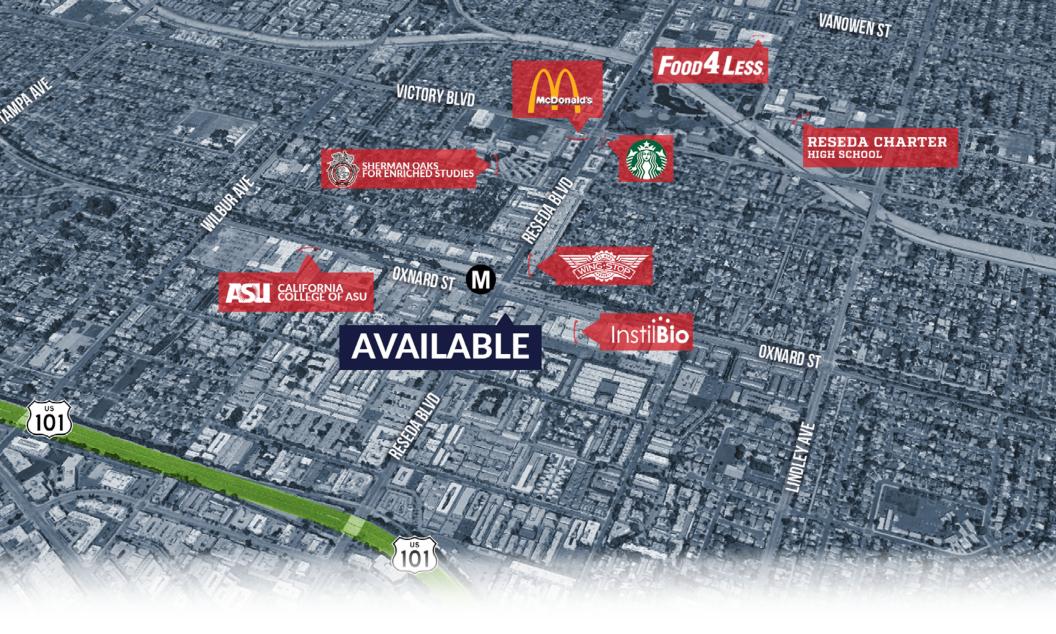

### **AREA AMENITIES**

- ✓ Located in the Transit Neighborhood Plan (TNP) at the Reseda/ Oxnard Orange Line Station with 200 parking spaces across the street
- ✓ Adjacent to the newly constructed biotech campus of Instil Bio, walking distance to California College of ASU (Former Columbia College Hollywood Campus), and right around the corner from Cedar/Providence Hospital
- ✓ 101 Freeway (1 mile) and the first major intersection north of the 101 Freeway entrance and exit
- ✓ The access point to the freeway for neighborhoods including: Tarzana, Reseda, and Northridge

RESEDA CHARTER HIGH SCHOOL

ROSS InstilBio

**AERIAL MAP** 