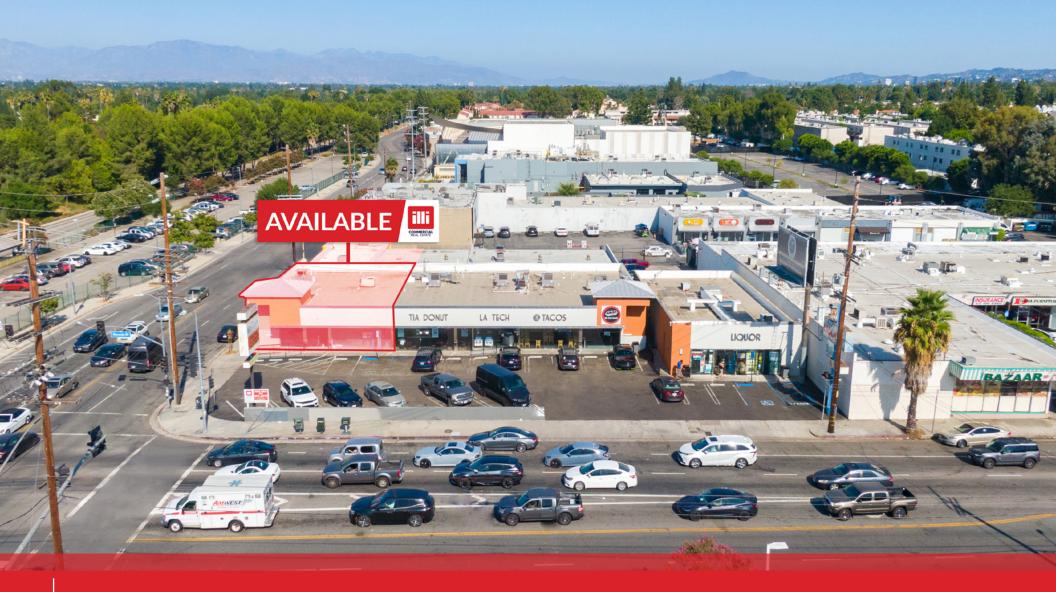

## **END-CAP AVAILABLE FOR LEASE IN NEWLY RENOVATED TARZANA**

6026-6040 Reseda Blvd., Tarzana, CA 91356

### PROPERTY FEATURES

COMMERCIAL REAL ESTATE the sign of a profitable property

6026-6040 Reseda Blvd., Tarzana, CA 91356

### APPROX. 1,350 - 2,500 SF

END-CAP AVAILABLE FOR LEASE

- ✓ Divisible to  $\pm 1,350$  or  $\pm 1,750$  SF
- ✓ Located on the SEC at Reseda & Oxnard

### **AREA AMENITIES**

- ✓ Located in the Transit Neighborhood Plan (TNP) at the Reseda/ Oxnard Orange Line Station with 200 parking spaces across the street
- ✓ Adjacent to the newly constructed biotech campus of Instil Bio, walking distance to California College of ASU (Former Columbia College Hollywood Campus), and right around the corner from Cedar/Providence Hospital
- ✓ 101 Freeway (1 mile) and the first major intersection north of the 101 Freeway entrance and exit
- ✓ The access point to the freeway for neighborhoods including: Tarzana, Reseda, and Northridge