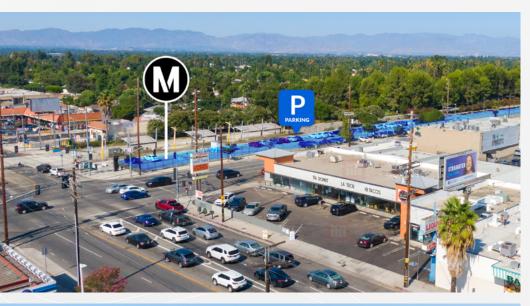

### **AREA AMENITIES**

- ✓ Located in the Transit Neighborhood Plan (TNP) at the Reseda/ Oxnard Orange Line Station with 200 parking spaces across the street
- ✓ Adjacent to the newly constructed biotech campus of Instil Bio, walking distance to California College of ASU (Former Columbia College Hollywood Campus), and right around the corner from Cedar/Providence Hospital
- ✓ 101 Freeway (1 mile) and the first major intersection north of the 101 Freeway entrance and exit
- ✓ The access point to the freeway for neighborhoods including: Tarzana, Reseda, and Northridge

RESEDA CHARTER HIGH SCHOOL

ROSS InstilBio

**AERIAL MAP** 