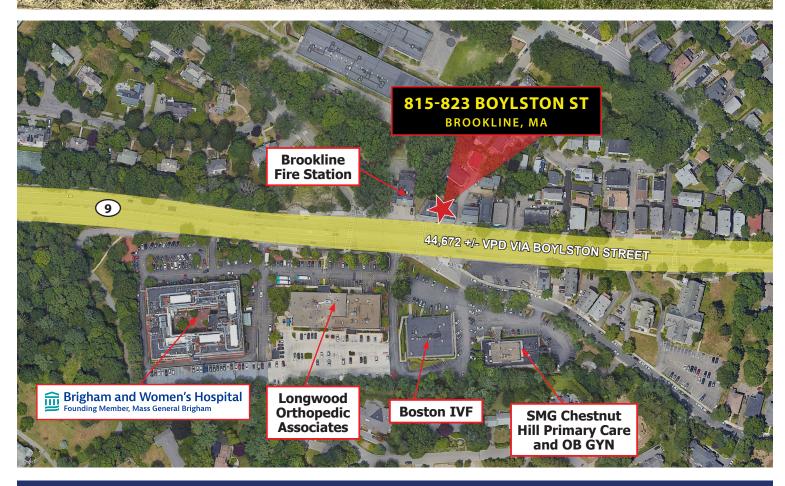

| Traffic Counts: | 44,672 +/- VPD via<br>Boylston Street |
|-----------------|---------------------------------------|
| Frontage:       | 97' on Boylston Street                |
| Water:          | Municipal                             |
| Sewer:          | Municipal                             |
| Gas:            | Natural Gas                           |
| Zoning:         | L-0.5: Local Business                 |
| Year Built:     | 1905                                  |

815-823 Boylston Street is a 3,200 +/- SF retail building located along Boylston Street in the heart of the Chestnut Hill neighborhood of Brookline, MA. This property has a prominent location between Chestnut Hill and Brookline village, situated just minutes from heavily traveled shopping destinations including the Shops at Chestnut Hill, Chestnut Hill Square Mall and The Street. Neighboring tenants and businesses include Brigham & Women's Hospital, Beth Israel Lahey Health and several office buildings. Wegmans, Star Market, Bloomingdales, Sweetgreen, Starbucks and much more are located less than two miles away. 815 Boylston Street benefits from high traffic counts, great visibility from a signalized intersection, prominent signage, street parking, and on-site parking.