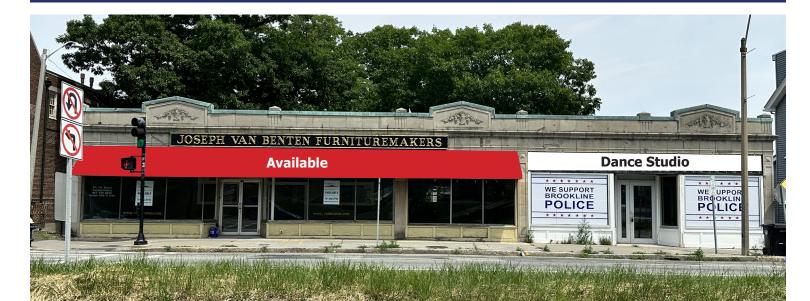

## **Property Information**

| Address:            | 815-823 Boylston Street                           |
|---------------------|---------------------------------------------------|
| Available<br>Space: | 2,111 +/- SF plus full<br>basement (3,013 +/- SF) |
| Total SF:           | 6,213 +/- SF<br>(including basement)              |
| Land Area:          | 0.14 +/- SF                                       |
| Parking Spaces:     | 3 Lot Spaces                                      |

815-823 Boylston Street is a 3,200 +/- SF retail building located along Boylston Street in the heart of the Chestnut Hill neighborhood of Brookline, MA. This property has a prominent location between Chestnut Hill and Brookline village, situated just minutes from heavily traveled shopping destinations including the Shops at Chestnut Hill, Chestnut Hill Square Mall and The Street. Neighboring tenants and businesses include Brigham & Women's Hospital, Beth Israel Lahey Health and several office buildings. Wegmans, Star Market, Bloomingdales, Sweetgreen, Starbucks and much more are located less than two miles away. 815 Boylston Street benefits from high traffic counts, great visibility from a signalized intersection, prominent signage, street parking, and on-site parking.