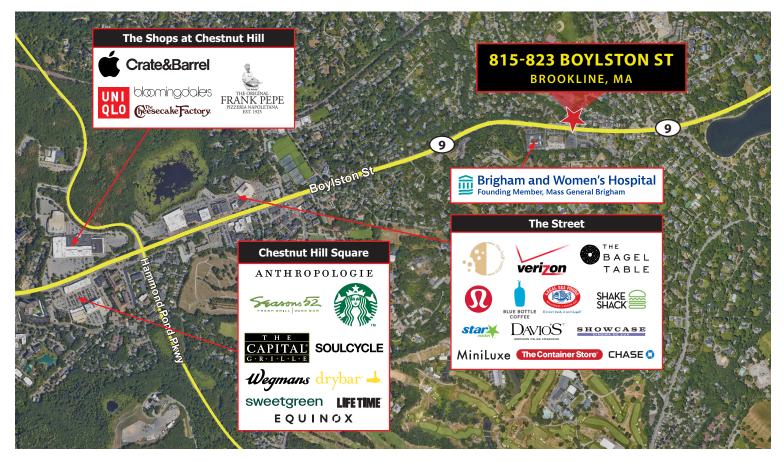

815-823 Boylston Street is a 3,200 +/- SF retail building located along Boylston Street in the heart of the Chestnut Hill neighborhood of Brookline, MA. This property has a prominent location between Chestnut Hill and Brookline village, situated just minutes from heavily traveled shopping destinations including the Shops at Chestnut Hill, Chestnut Hill Square Mall and The Street. Neighboring tenants and businesses include Brigham & Women's Hospital, Beth Israel Lahey Health and several office buildings. Wegmans, Star Market, Bloomingdales, Sweetgreen, Starbucks and much more are located less than two miles away. 815 Boylston Street benefits from high traffic counts, great visibility from a signalized intersection, prominent signage, street parking, and on-site parking.