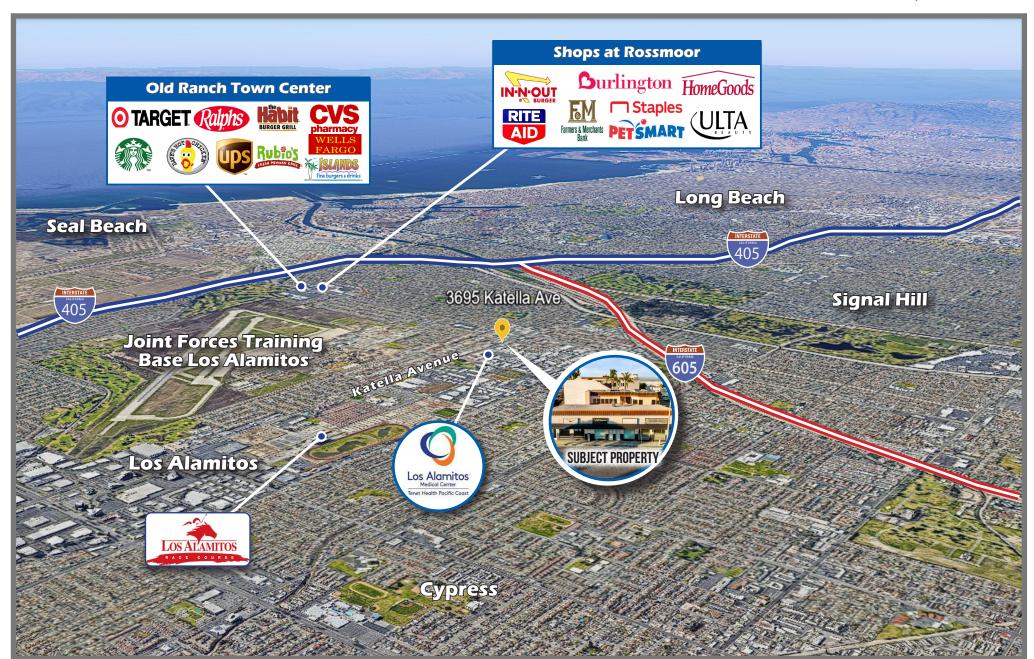

# **AERIAL MAP**

### **PROPERTY DESCRIPTION**

Coldwell Banker Commercial BLAIR is pleased to present 3695 Katella Avenue for Lease. This rare retail/ office opportunity is in the heart of Los Alamitos, CA with direct access and visibility along the lively Katella Avenue. The property is located adjacent to the Los Alamitos Medical Center and within blocks from the Los Alamitos Race Course.

### **HIGHLIGHTS**

- Located Along the High Traffic Corridor of Katella Ave on signalized corner
- Directly Adjacent to Los Alamitos Medical Center
- Newly Remodeled Units
- Minutes to 605 Freeway Access
- High Demographics