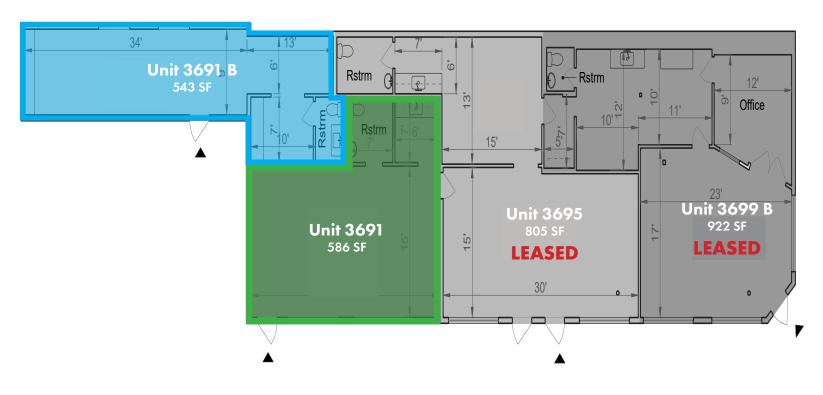

## **FLOOR PLANS**

### **AVAILABLE UNITS**

**Unit 3691 B** 543 SF

**Unit 3691** 586 SF

### **LEASED UNITS**

**Unit 3695** 805 SF

**Unit 3699 B** 922 SF