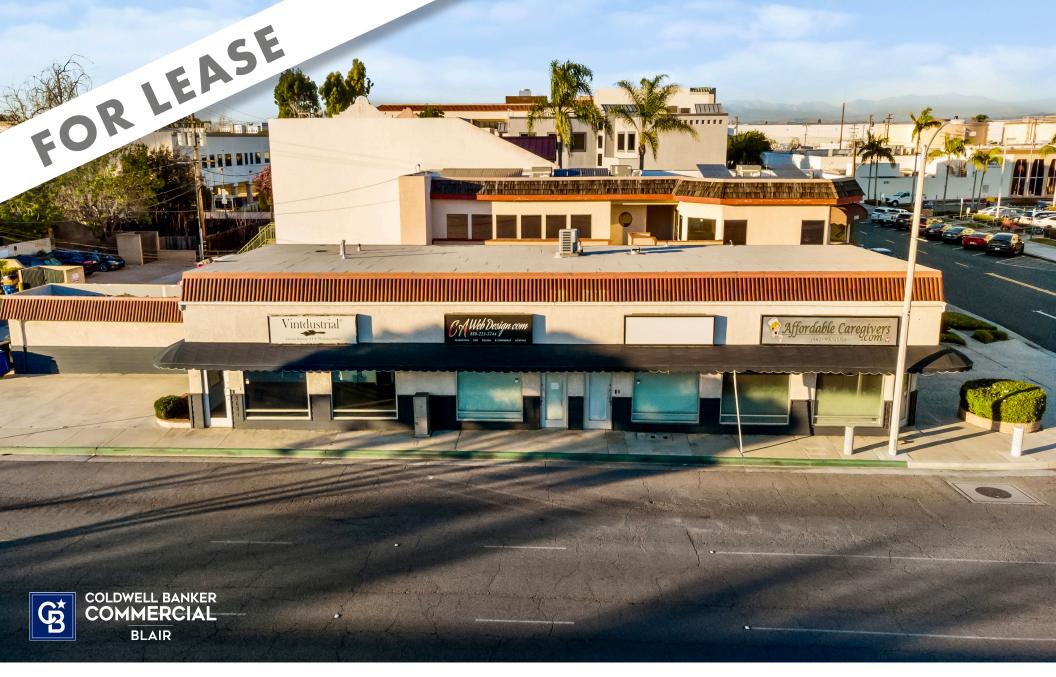

# **3695 KATELLA AVENUE**

Los Alamitos, CA 90720

### **PROPERTY DESCRIPTION**

Coldwell Banker Commercial BLAIR is pleased to present 3695 Katella Avenue for Lease. This rare retail/ office opportunity is in the heart of Los Alamitos, CA with direct access and visibility along the lively Katella Avenue. The property is located adjacent to the Los Alamitos Medical Center and within blocks from the Los Alamitos Race Course.

### **HIGHLIGHTS**

- Located Along the High Traffic Corridor of Katella Ave on signalized corner
- Directly Adjacent to Los Alamitos Medical Center
- Newly Remodeled Units
- Minutes to 605 Freeway Access
- High Demographics