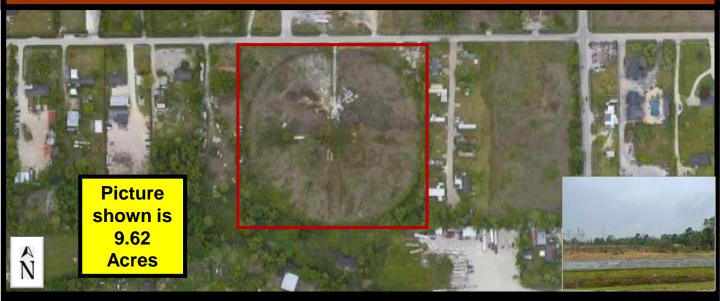

## 9.62+ Acres Near IAH Airport Commercial or Industrial Site

1826 Gault Rd., Houston, TX 77038

## Features:

- 9.62 AC (419,217 SF)land parcel
- Possible expansion total 17 AQ
- 5 Miles south of IAH Airport
- Ideal location for commercial or industrial development
- Harris County Utilities
- Easy access to Interstate 45, Hardy Toll Toad, and Sam Houston Tollway North
- **•Outside Houston City Limits**