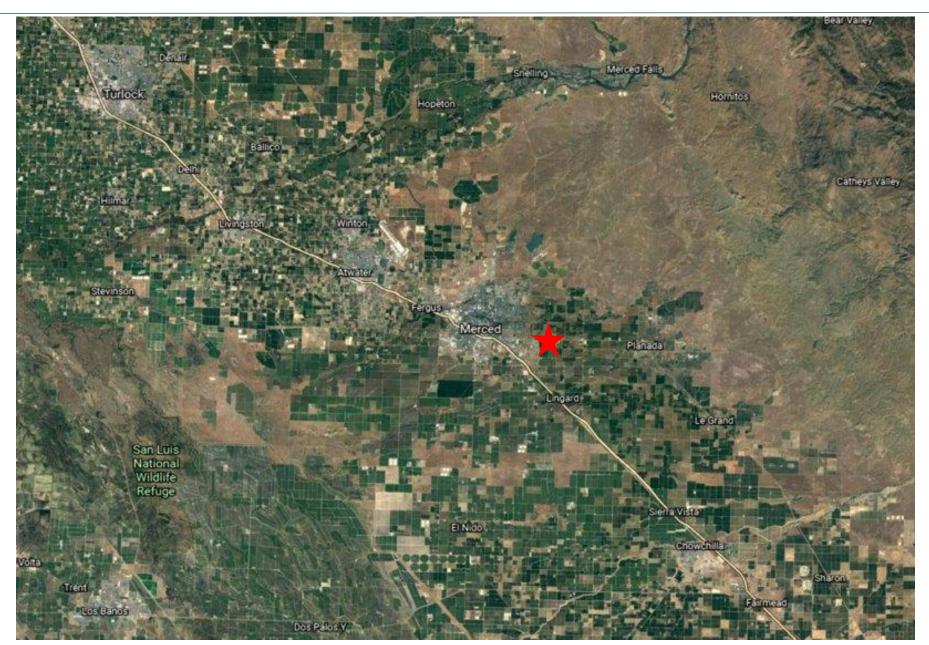

| Multiple or Single                                                                                                         |
| Parking                    | Ample                                                                                                                      |
| Lease Rate                 | <b>6,760sf: \$2,700.00 NNN</b><br>\$0.40 per sf per mo. NNN<br><b>5,000sf: \$2,250.00 NNN</b><br>\$0.45 per sf per mo. NNN |

#### Or Lease both buildings for \$0.42 NNN

- **NNN** Currently \$0.08 per sf per mo.
- Term Negotiable

Ideal for Agricultural Related Business or personal / equipment storage, recreational vehicles etc. Tenant shall be responsible for utilities. Great location on State Highway 140 & Immediate Hwy 99 access.







### **REGIONAL MAP**



### Building Sketches



### Рнотоз





## Jacob Morgner

Tinetti Realty Group 2930 G St., Merced, CA 95340 C: 209-617-2679 O: 209-354-3830 Jacob@mercedrealestate.com CA DRE Lic. #: 01882378

Tinetti Realty Group. ("TRG") has used reasonable care in obtaining the information and assembling the estimates and projections contained herein, this material is submitted without representation or warranty. All information is subject to modification due to changes in the market, further clarifications, or other events beyond the control of TRG