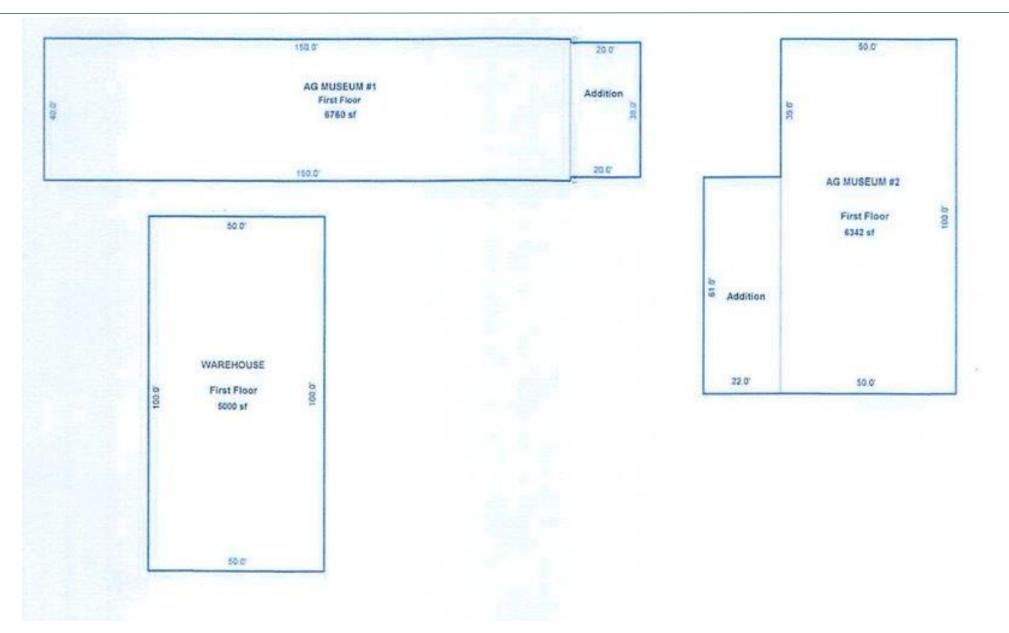

#### PROPERTY DESCRIPTION

| Property Address           | 4520 E Hwy 140, Merced, CA 95340                                                                                           |
|----------------------------|----------------------------------------------------------------------------------------------------------------------------|
| APN                        | 061-031-011                                                                                                                |
| Building Square<br>Footage | ±5,000 & 6,760                                                                                                             |
| Previous Use               | Ag Museum & Storage                                                                                                        |
| Lot Size                   | 2.8 Acres                                                                                                                  |
| Zoning                     | M-1                                                                                                                        |
| Tenancy                    | Multiple or Single                                                                                                         |
| Parking                    | Ample                                                                                                                      |
| Lease Rate                 | <b>6,760sf: \$2,700.00 NNN</b><br>\$0.40 per sf per mo. NNN<br><b>5,000sf: \$2,250.00 NNN</b><br>\$0.45 per sf per mo. NNN |

### Building Sketches