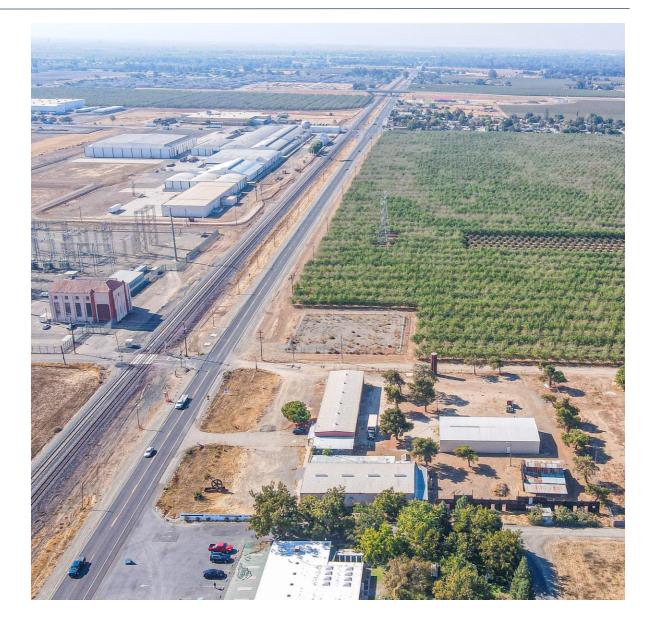

|
| Tenancy                    | Multiple or Single                                                                                                         |
| Parking                    | Ample                                                                                                                      |
| Lease Rate                 | <b>6,760sf: \$2,700.00 NNN</b><br>\$0.40 per sf per mo. NNN<br><b>5,000sf: \$2,250.00 NNN</b><br>\$0.45 per sf per mo. NNN |

#### Or Lease both buildings for \$0.42 NNN

- **NNN** Currently \$0.08 per sf per mo.
- Term Negotiable

Ideal for Agricultural Related Business or personal / equipment storage, recreational vehicles etc. Tenant shall be responsible for utilities. Great location on State Highway 140 & Immediate Hwy 99 access.







### **REGIONAL MAP**



### Building Sketches



### Рнотоз





## Jacob Morgner

Tinetti Realty Group 2930 G St., Merced, CA 95340 C: 209-617-2679 O: 209-354-3830 Jacob@mercedrealestate.com CA DRE Lic. #: 01882378

Tinetti Realty Group. ("TRG") has used reasonable care in obtaining the information and assembling the estimates and projections contained herein, this material is submitted without representation or warranty. All information is subject to modification due to changes in the market, further clarifications, or other events beyond the control of TRG