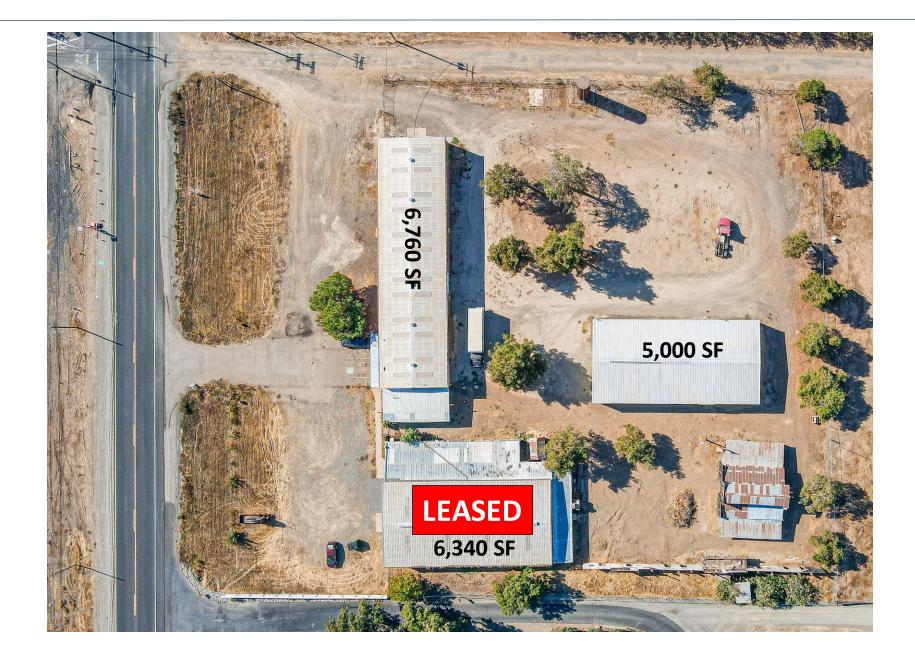

2 Warehouse Buildings Total of 11,760 SF & Large Yard

**FOR LEASE** 

\$0.42 PER

**SF NNN** 

# AVAILABLE FOR LEASE

LEASED

Tinetti Realty Group BRE#00475070 Jacob Morgner 209.617.2679 CaDRE#01882378

#### PROPERTY DESCRIPTION

| Property Address           | 4520 E Hwy 140, Merced, CA 95340                                                                                           |
|----------------------------|----------------------------------------------------------------------------------------------------------------------------|
| APN                        | 061-031-011                                                                                                                |
| Building Square<br>Footage | ±5,000 & 6,760                                                                                                             |
| Previous Use               | Ag Museum & Storage                                                                                                        |
| Lot Size                   | 2.8 Acres                                                                                                                  |
| Zoning                     | M-1                                                                                                                        |
| Tenancy                    | Multiple or Single                                                                                                         |
| Parking                    | Ample                                                                                                                      |
| Lease Rate                 | <b>6,760sf: \$2,700.00 NNN</b><br>\$0.40 per sf per mo. NNN<br><b>5,000sf: \$2,250.00 NNN</b><br>\$0.45 per sf per mo. NNN |

#### Or Lease both buildings for \$0.42 NNN

- **NNN** Currently \$0.08 per sf per mo.
- Term Negotiable

Ideal for Agricultural Related Business or personal / equipment storage, recreational vehicles etc. Tenant shall be responsible for utilities. Great location on State Highway 140 & Immediate Hwy 99 access.