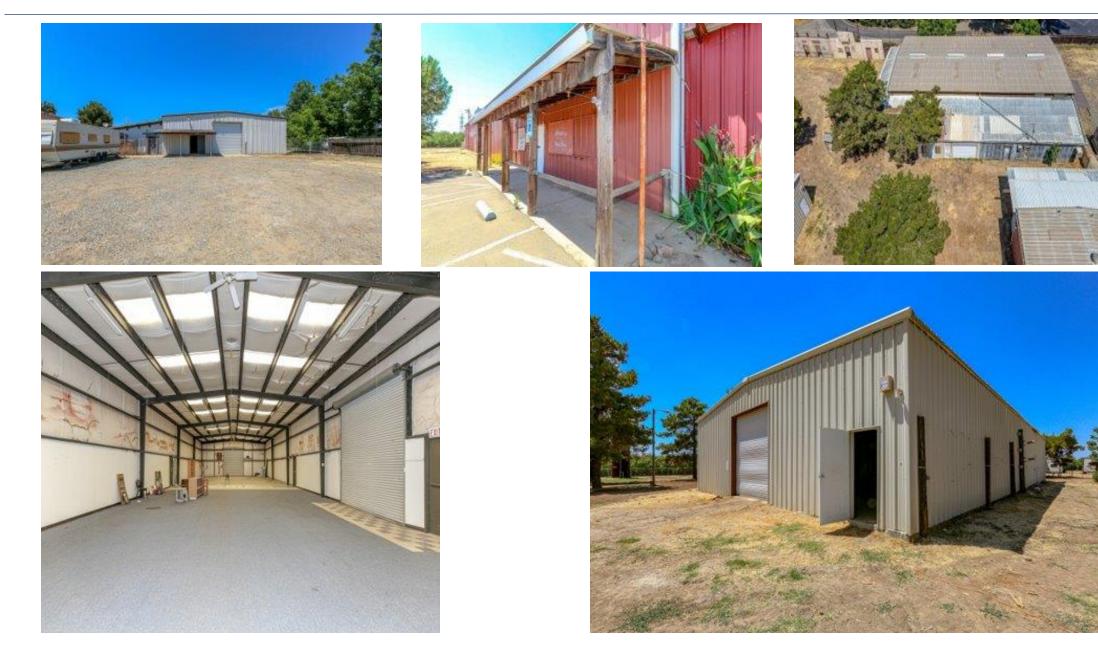

|
| Parking                    | Ample                                                                                                                      |
| Lease Rate                 | <b>6,760sf: \$2,700.00 NNN</b><br>\$0.40 per sf per mo. NNN<br><b>5,000sf: \$2,250.00 NNN</b><br>\$0.45 per sf per mo. NNN |

#### Or Lease both buildings for \$0.42 NNN

- **NNN** Currently \$0.08 per sf per mo.
- Term Negotiable

Ideal for Agricultural Related Business or personal / equipment storage, recreational vehicles etc. Tenant shall be responsible for utilities. Great location on State Highway 140 & Immediate Hwy 99 access.







### **REGIONAL MAP**



### Building Sketches



### Рнотоз





## Jacob Morgner

Tinetti Realty Group 2930 G St., Merced, CA 95340 C: 209-617-2679 O: 209-354-3830 Jacob@mercedrealestate.com CA DRE Lic. #: 01882378

Tinetti Realty Group. ("TRG") has used reasonable care in obtaining the information and assembling the estimates and projections contained herein, this material is submitted without representation or warranty. All information is subject to modification due to changes in the market, further clarifications, or other events beyond the control of TRG