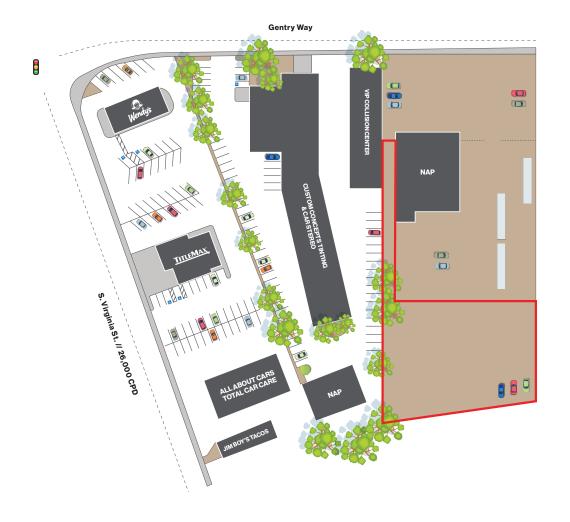

# S. Virginia St. & Gentry Way

180 Gentry Way Reno, NV 89502

# Property Highlights

- MU zoned land
- Fenced yard
- Level grade
- Centrally located