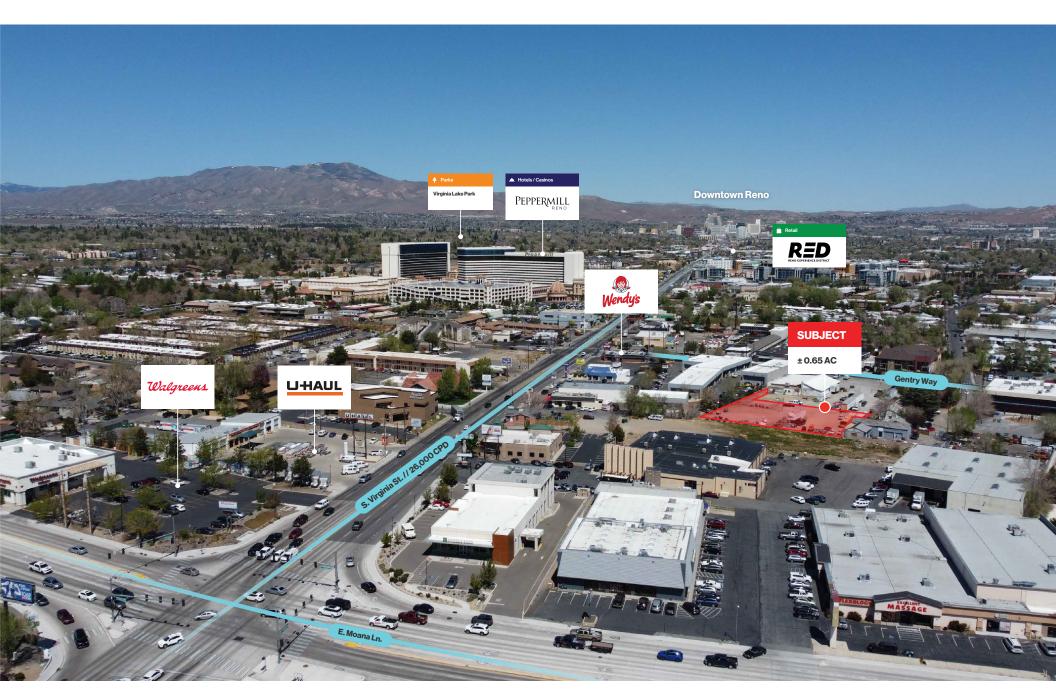

# Property Highlights

- MU zoned land
- Fenced yard
- Level grade
- Centrally located