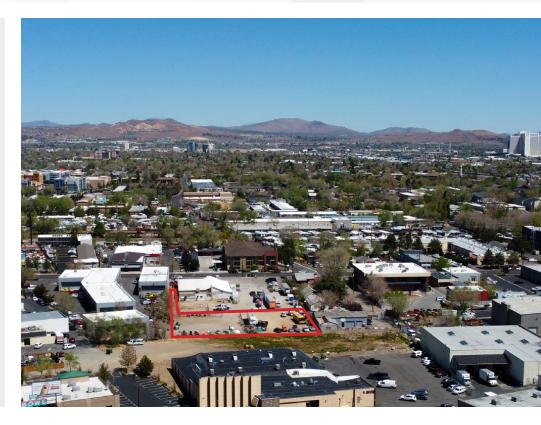

For Lease

# S. Virginia St. & Gentry Way





180 Gentry Way Reno, NV 89502

### Michael Keating, SIOR

Partner 775.386.9727 mkeating@logicCRE.com S.0174942

### **Michael Dorn**

Senior Associate 775.453.4436 mdorn@logicCRE.com S.0189635







# Property Highlights

- MU zoned land
- Fenced yard
- Level grade
- Centrally located

# Demographics

|                                  | 1-mile   | 3-mile   | 5-mile   |
|----------------------------------|----------|----------|----------|
| 2024<br>Population               | 25,894   | 98,647   | 229,049  |
| 2024 Average<br>Household Income | \$67,989 | \$96,818 | \$99,265 |
| 2024 Total<br>Households         | 11,008   | 45,003   | 98,144   |











# Property Photos





# LOGIC Commercial Real Estate Specializing in Brokerage and Receivership Services







Join our email list and connect with us on LinkedIn

The information herein was obtained from sources deemed reliable; however LOGIC Commercial Real Estate makes no guarantees, warranties or representation as to the completeness or accuracy thereof.

For inquiries please reach out to our team.

## Michael Keating, SIOR

Partner 775.386.9727 mkeating@logicCRE.com S.0174942

### **Michael Dorn**

Senior Associate 775.453.4436 mdorn@logicCRE.com S.0189635