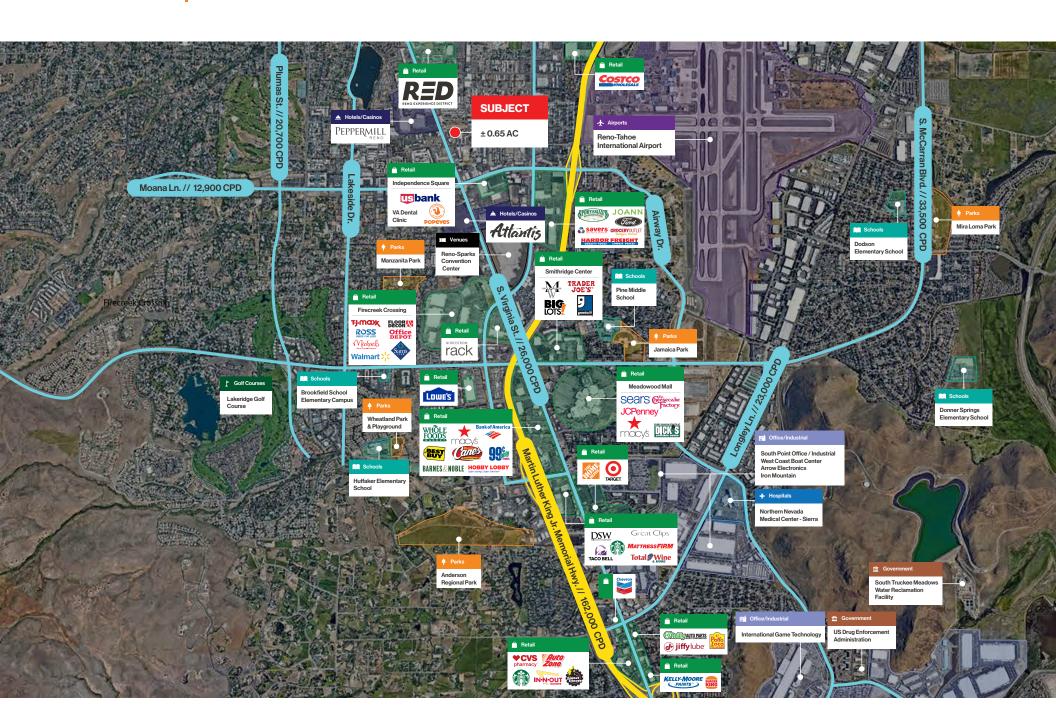

# Property Highlights

- MU zoned land
- Fenced yard
- Level grade
- Centrally located