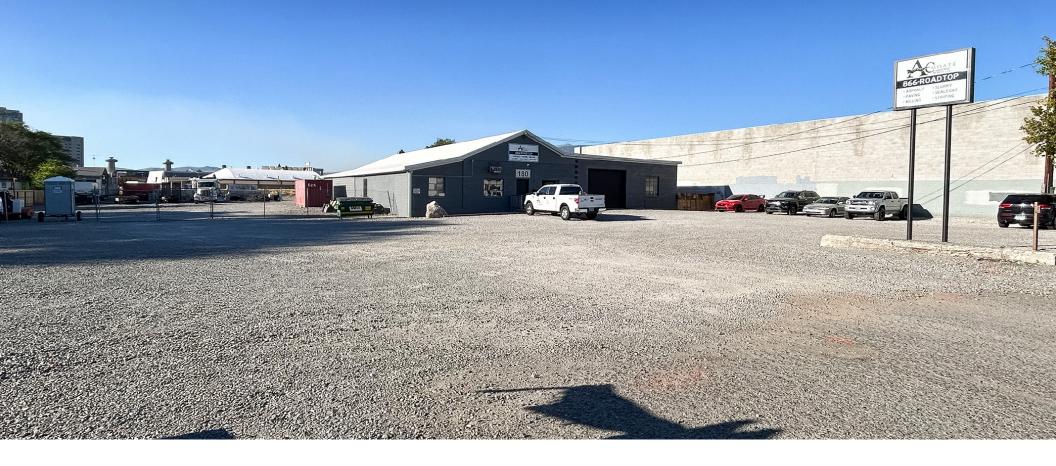

For Lease

# S. Virginia St. & Gentry Way





180 Gentry Way Reno, NV 89502

### Michael Keating, SIOR

Partner 775.386.9727 mkeating@logicCRE.com S.0174942

### **Michael Dorn**

Senior Associate 775.453.4436 mdorn@logicCRE.com S.0189635







# Property Highlights

- MU zoned land
- Fenced yard
- Level grade
- Centrally located

# Demographics

|                                  | 1-mile   | 3-mile   | 5-mile   |
|----------------------------------|----------|----------|----------|
| 2024<br>Population               | 25,894   | 98,647   | 229,049  |
| 2024 Average<br>Household Income | \$67,989 | \$96,818 | \$99,265 |
| 2024 Total<br>Households         | 11,008   | 45,003   | 98,144   |











# Property Photos





# LOGIC Commercial Real Estate Specializing in Brokerage and Receivership Services







Join our email list