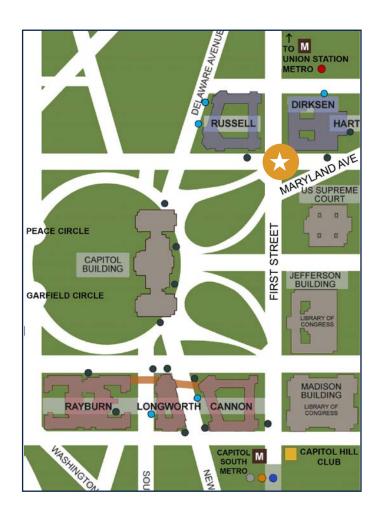

### LOCATION

COMMUTER RAILS

Capitol South Station (0.4mi) Union Station (0.6mi)

**AIRPORTS** 

Ronald Reagan National (4.7mi) Washington Dulles (29.1mi)