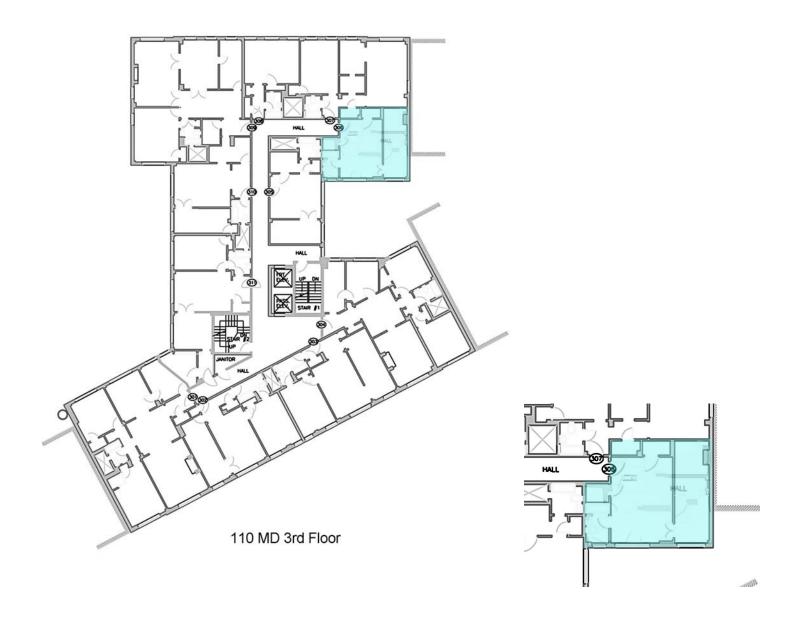

# 3rd Floor | 567 RSF | Vacant | Asking \$48.50/ RSF

Great 3rd floor office suite featuring open area, reception area, private restroom with shower, storage closet and a large windowed conference room.

## 3rd Floor | 530 RSF | Vacant | Asking \$48.50/ RSF

3rd floor corner office suite with large open area leading into a private office, private restroom, 2 storage closets and windows in both areas.