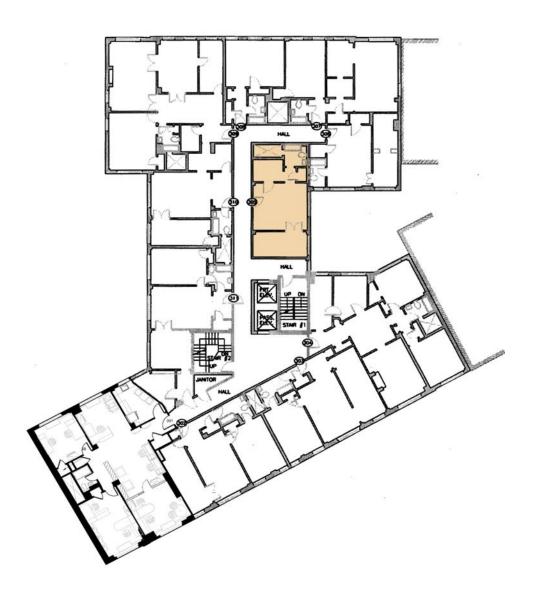

# 3rd Floor | 567 RSF | Vacant | Asking \$48.50/ RSF

Great 3rd floor office suite featuring open area, reception area, private restroom with shower, storage closet and a large windowed conference room.

## 3rd Floor | 530 RSF | Vacant | Asking \$48.50/ RSF

3rd floor corner office suite with large open area leading into a private office, private restroom, 2 storage closets and windows in both areas.