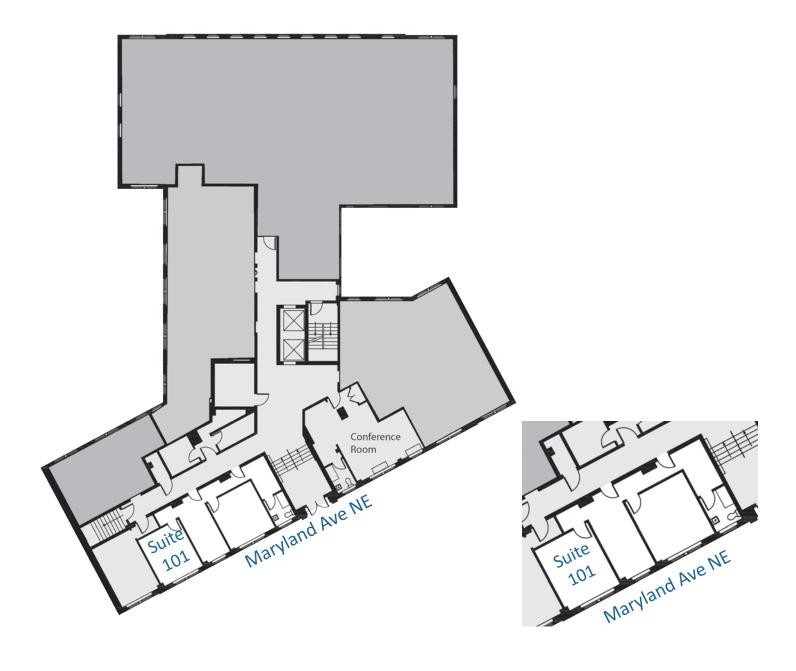

#### 1st Floor | 747 RSF | Vacant | Asking \$48.50/ RSF

Great 1st floor office suite featuring open area, private office, and a large windowed conference room; facing the Supeme Court