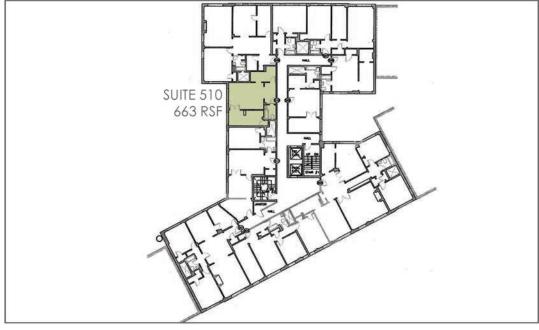

# 5th Floor | 663 RSF | Vacant | Asking \$48.50/ RSF

Top level (5th floor) office suite with private bath and open space plus private office