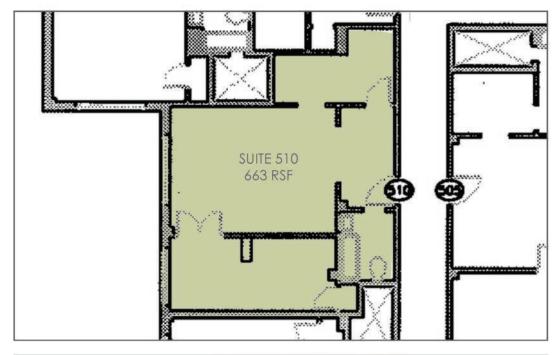

# 5th Floor | 663 RSF | Vacant | Asking \$48.50/ RSF

Top level (5th floor) office suite with private bath and open space plus private office