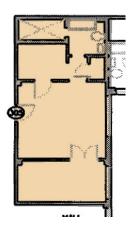

#### 1st Floor | 747 RSF | Vacant | Asking \$48.50/ RSF

Great 1st floor office suite featuring open area, private office, and a large windowed conference room; facing the Supeme Court