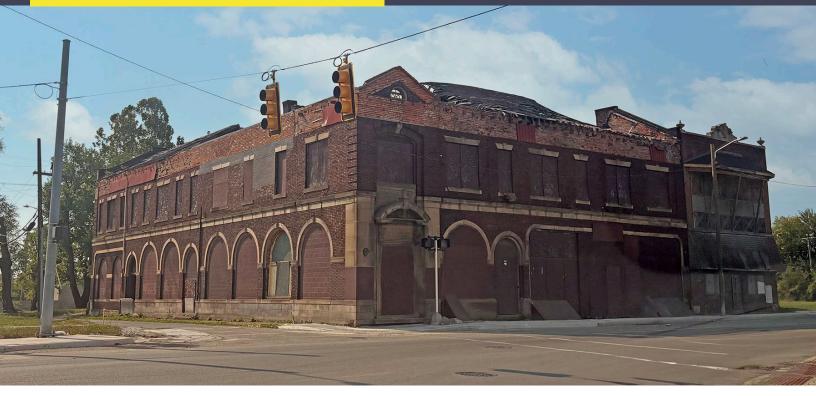

## 8001 W. JEFFERSON AVE. DETROIT, MICHIGAN

### INDUSTRIAL FOR SALE 18,000 Square Feet Available

#### **PROPERTY FEATURES**

- 18,000 square feet available
- Zoned M4
- Located in the Historic District and near the Gordie Howe International Bridge
- "Vacant Land Site", possible redevelopment
- Sale Price: \$125,000 (\$6.94/sq. ft.)