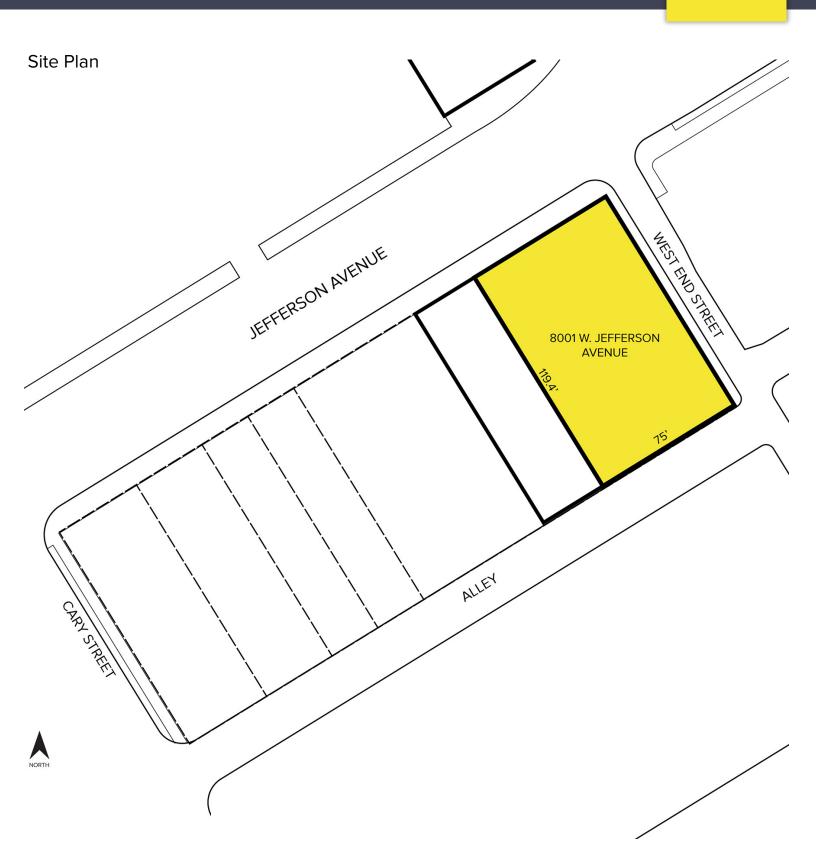

#### **PROPERTY FEATURES**

- 18,000 square feet available
- Zoned M4
- Located in the Historic District and near the Gordie Howe International Bridge
- "Vacant Land Site", possible redevelopment
- Sale Price: \$125,000 (\$6.94/sq. ft.)