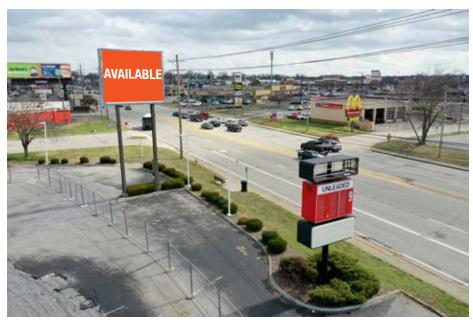

## **LEASE: \$200,000 NNN**

- Ground Lease or Build-To-Suit opportunity
- Land available at the developed corner of Breckenridge & Taylorsville
- Shared campus with Norton's new \$16M children's development, new CVS, & new KFC
- Multiple access points
- 0.5 mile from Watterson Expressway (I-264)
- 1.28± Acres
- Zoned C2

JUSTIN BAKER 502 454 0911 JBAKER@TRIOCPG.COM MICHAEL TABOR 502 454 4557 MTABOR@TRIOCPG.COM

## **AERIAL** NORTON HEALTHCARE SITE DOLLAR GENERAL metro CHASEO ADT 28K TOWERVS Taylorsville Rd. PAPA JOHNS TACO FANTASTIC SAMS Rosemont Ave Meredith-Dunn School Great Clips CATO Kroger



## **PHOTOS**











## **DEMOGRAPHICS**

| Population