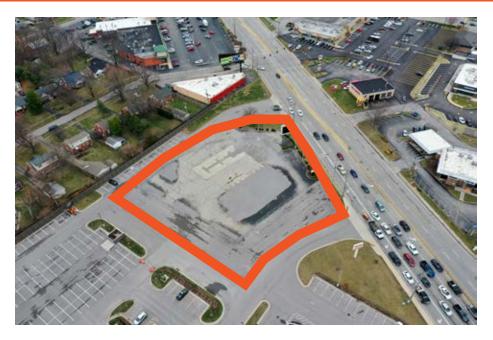

## **LEASE: \$200,000 NNN**

- Ground Lease or Build-To-Suit opportunity
- Land available at the developed corner of Breckenridge & Taylorsville
- Shared campus with Norton's new \$16M children's development, new CVS, & new KFC
- Multiple access points
- 0.5 mile from Watterson Expressway (I-264)
- 1.28± Acres
- Zoned C2

## **AERIAL** NORTON HEALTHCARE SITE DOLLAR GENERAL metro CHASEO ADT 28K TOWERVS Taylorsville Rd. PAPA JOHNS TACO FANTASTIC SAMS Rosemont Ave Meredith-Dunn School Great Clips CATO Kroger