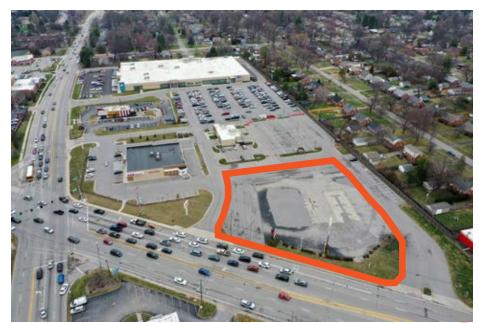

## **LEASE: \$200,000 NNN**

- Ground Lease or Build-To-Suit opportunity
- Land available at the developed corner of Breckenridge & Taylorsville
- Shared campus with Norton's new \$16M children's development, new CVS, & new KFC
- Multiple access points
- 0.5 mile from Watterson Expressway (I-264)
- 1.28± Acres
- Zoned C2

## **AERIAL** NORTON HEALTHCARE SITE DOLLAR GENERAL metro CHASEO ADT 28K TOWERVS Taylorsville Rd. PAPA JOHNS TACO FANTASTIC SAMS Rosemont Ave Meredith-Dunn School Great Clips CATO Kroger