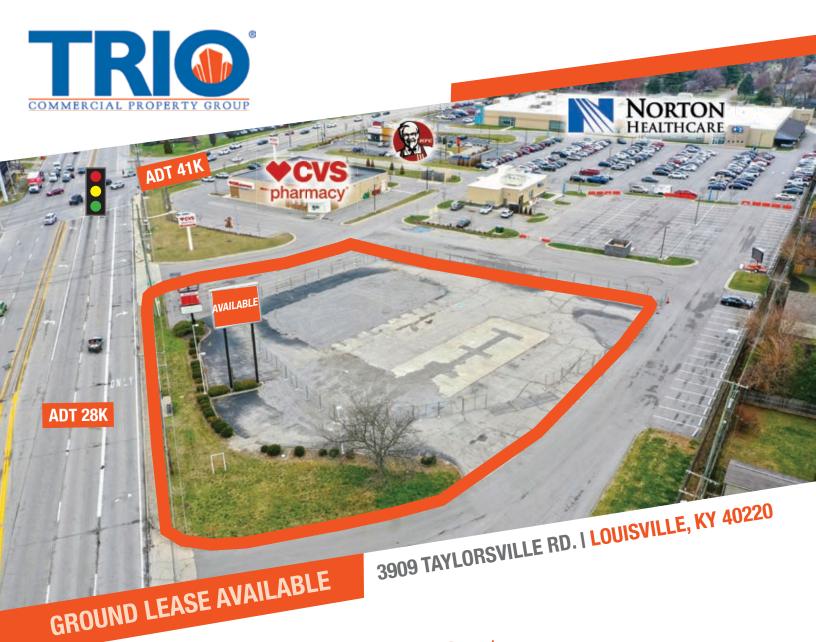

## **LEASE: \$200,000 NNN**

- Ground Lease or Build-To-Suit opportunity
- Land available at the developed corner of Breckenridge & Taylorsville
- Shared campus with Norton's new \$16M children's development, new CVS, & new KFC
- Multiple access points
- 0.5 mile from Watterson Expressway (I-264)
- 1.28± Acres
- Zoned C2