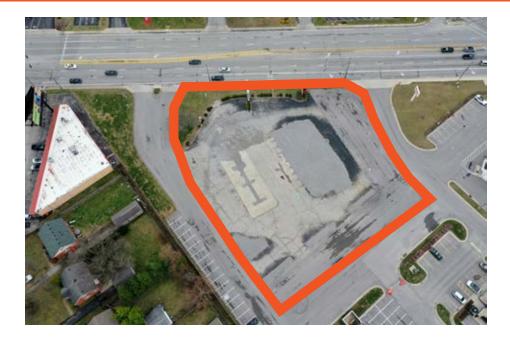

## **LEASE: \$200,000 NNN**

- Ground Lease or Build-To-Suit opportunity
- Land available at the developed corner of Breckenridge & Taylorsville
- Shared campus with Norton's new \$16M children's development, new CVS, & new KFC
- Multiple access points
- 0.5 mile from Watterson Expressway (I-264)
- 1.28± Acres
- Zoned C2

JUSTIN BAKER 502 454 0911 JBAKER@TRIOCPG.COM MICHAEL TABOR 502 454 4557 MTABOR@TRIOCPG.COM

## **AERIAL** NORTON HEALTHCARE SITE DOLLAR GENERAL metro CHASEO ADT 28K TOWERVS Taylorsville Rd. PAPA JOHNS TACO FANTASTIC SAMS Rosemont Ave Meredith-Dunn School Great Clips CATO Kroger



## **PHOTOS**











## **DEMOGRAPHICS**

| Population