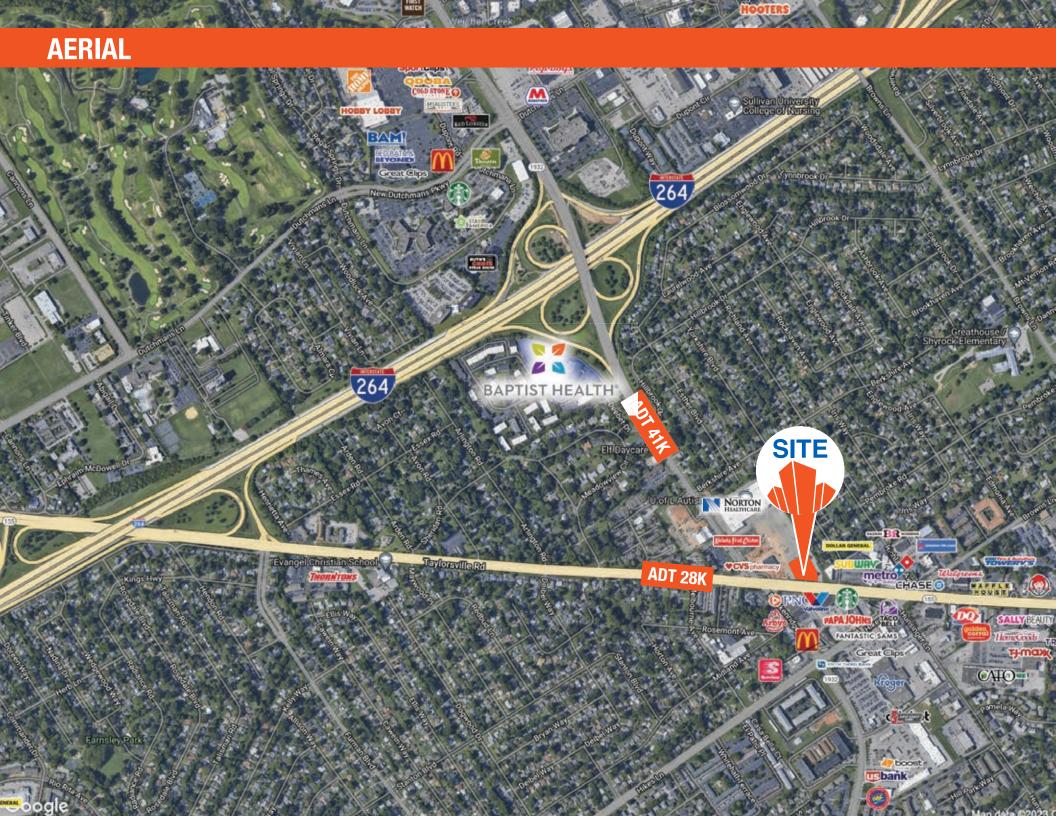

## **AERIAL** NORTON HEALTHCARE SITE DOLLAR GENERAL metro CHASEO ADT 28K TOWERVS Taylorsville Rd. PAPA JOHNS TACO FANTASTIC SAMS Rosemont Ave Meredith-Dunn School Great Clips CATO Kroger