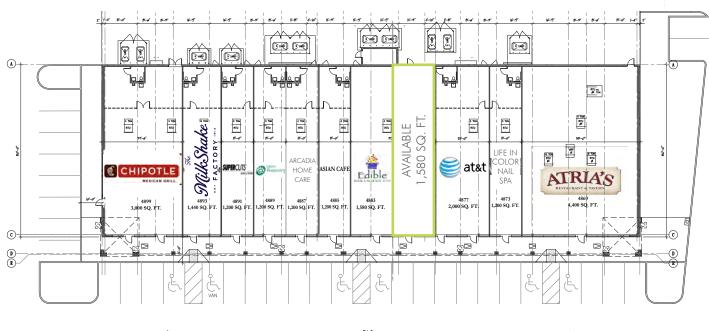

### PROPERTY INFO

- + 1,580 square feet of retail space available
- + Great visibility on highly traveled William Penn Highway in Murrysville
- + One of the highest income markets with average income exceeding \$100,000 (three mile radius)
- + Tenants include Atria's, The Milk Shake Factory, Chipotle, Juniper Grill, Panera Bread, AT&T, Hallmark and more
- + Nearby tenants include Giant Eagle, Applebee's, Sheetz, Rite Aid, Walgreen's, Great Clips, Verizon, Jimmy John's and more