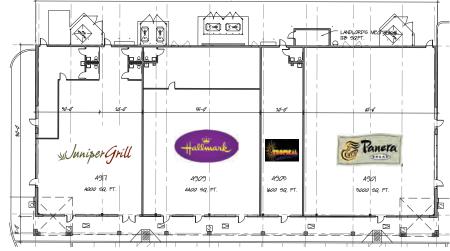

### PROPERTY INFO

- + 1,580 square feet of retail space available
- + Great visibility on highly traveled William Penn Highway in Murrysville
- + One of the highest income markets with average income exceeding \$100,000 (three mile radius)
- + Tenants include Atria's, The Milk Shake Factory, Chipotle, Juniper Grill, Panera Bread, AT&T, Hallmark and more
- + Nearby tenants include Giant Eagle, Applebee's, Sheetz, Rite Aid, Walgreen's, Great Clips, Verizon, Jimmy John's and more