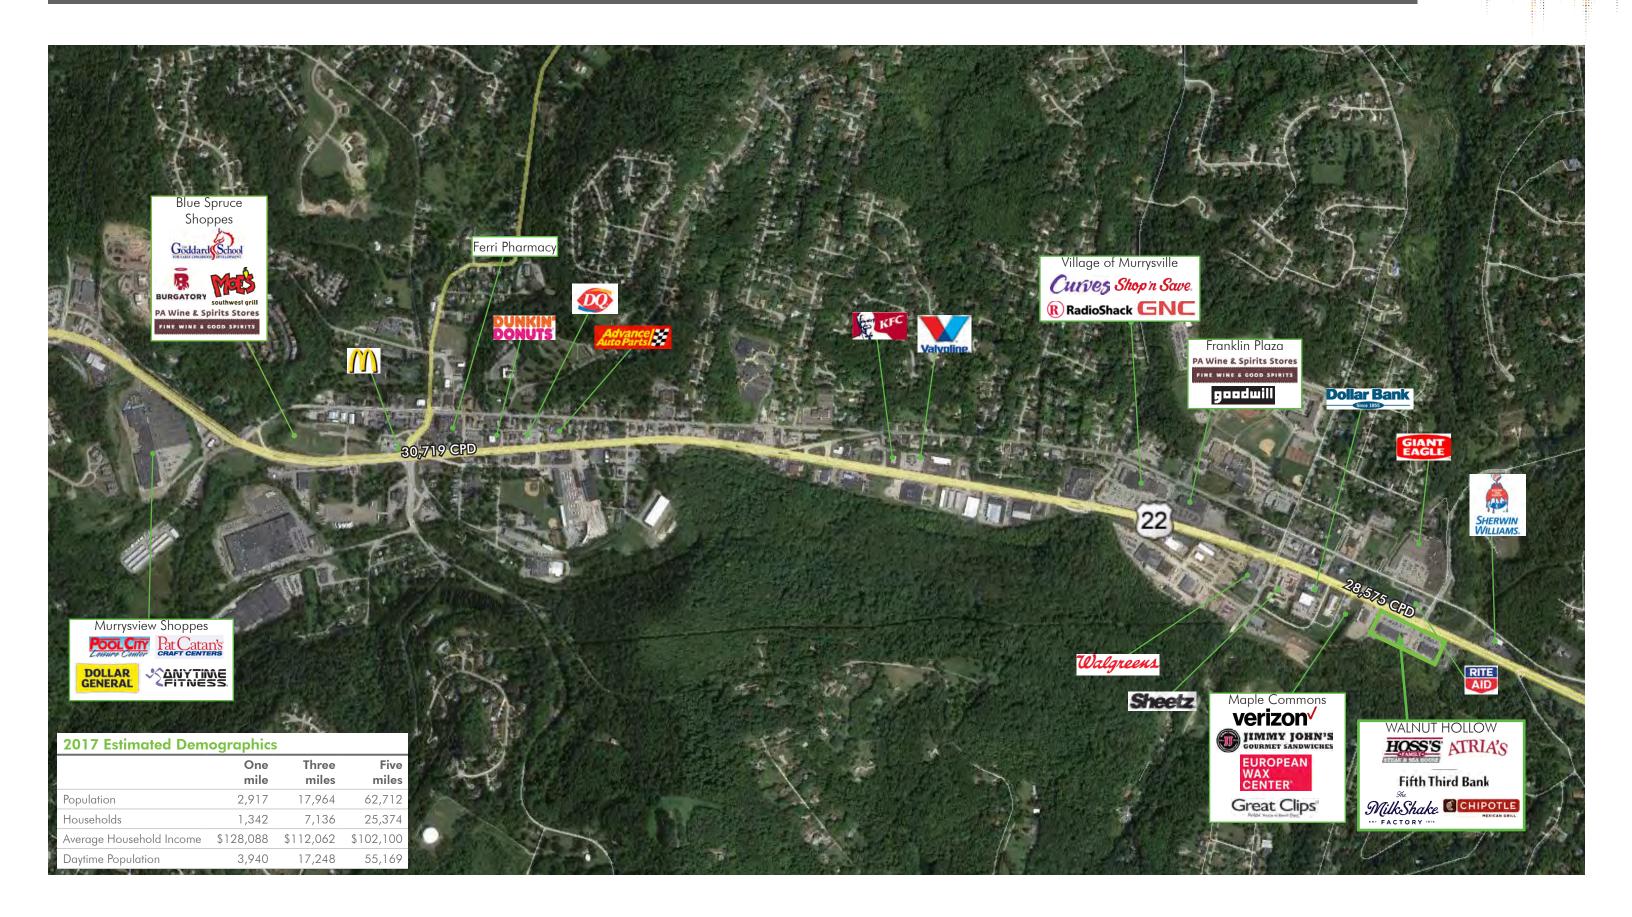

### PROPERTY INFO

- + 1,580 square feet of retail space available
- + Great visibility on highly traveled William Penn Highway in Murrysville
- + One of the highest income markets with average income exceeding \$100,000 (three mile radius)
- + Tenants include Atria's, The Milk Shake Factory, Chipotle, Juniper Grill, Panera Bread, AT&T, Hallmark and more
- + Nearby tenants include Giant Eagle, Applebee's, Sheetz, Rite Aid, Walgreen's, Great Clips, Verizon, Jimmy John's and more