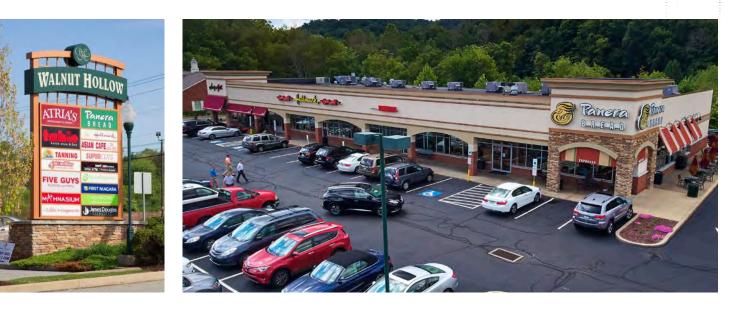

## Walnut Hollow

4869 WILLIAM PENN HIGHWAY | MURRYSVILLE, PA

### PROPERTY INFO

- + 1,580 square feet of retail space available
- + Great visibility on highly traveled William Penn Highway in Murrysville
- + One of the highest income markets with average income exceeding \$100,000 (three mile radius)
- + Tenants include Atria's, The Milk Shake Factory, Chipotle, Juniper Grill, Panera Bread, AT&T, Hallmark and more
- + Nearby tenants include Giant Eagle, Applebee's, Sheetz, Rite Aid, Walgreen's, Great Clips, Verizon, Jimmy John's and more