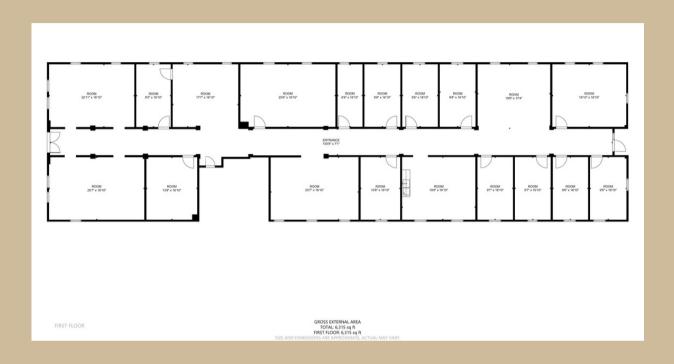

Available Space: 6,894 Sq. Ft.

Use: Office

Term: Negotiable

Availability: Now

PPSF: \$2.00 Full Service Gross