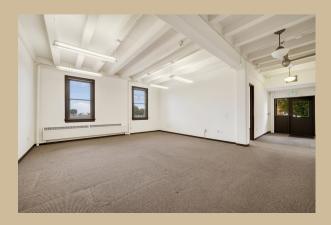

## 690 Walnut Avenue

Mare Island Co.

(B459), VALLEJO, CA

Former Navy Barracks & Administrative Building, Building 459 suite 100 on Mare Island is available for lease. Reconfigured for office use, this space boasts historic architecture, ample private workspaces, break room, and access to green space and nearby trails. Centrally located with multiple access points, via Highways and Ferry, to major local markets. Within 35 minute drive to San Francisco and Napa. One hour to Sacramento and San Jose.

Available Space: 6,894 Sq. Ft.

Use: Office

Term: Negotiable

Availability: Now

PPSF: \$2.00 Full Service Gross