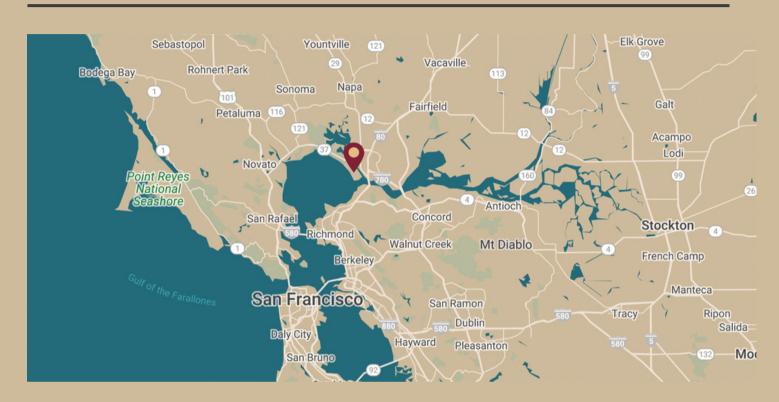

## 690 Walnut Avenue

Mare Island Co.

(B459), VALLEJO, CA

Former Navy Barracks & Administrative Building, Building 459 suite 100 on Mare Island is available for lease. Reconfigured for office use, this space boasts historic architecture, ample private workspaces, break room, and access to green space and nearby trails. Centrally located with multiple access points, via Highways and Ferry, to major local markets. Within 35 minute drive to San Francisco and Napa. One hour to Sacramento and San Jose.