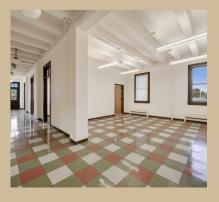

## 690 Walnut Avenue

Mare Island Co.

(B459), VALLEJO, CA

Former Navy Barracks & Administrative Building, Building 459 suite 100 on Mare Island is available for lease. Reconfigured for office use, this space boasts historic architecture, ample private workspaces, break room, and access to green space and nearby trails. Centrally located with multiple access points, via Highways and Ferry, to major local markets. Within 35 minute drive to San Francisco and Napa. One hour to Sacramento and San Jose.

Available Space: 6,894 Sq. Ft.

Use: Office

Term: Negotiable

Availability: Now

PPSF: \$2.00 Full Service Gross