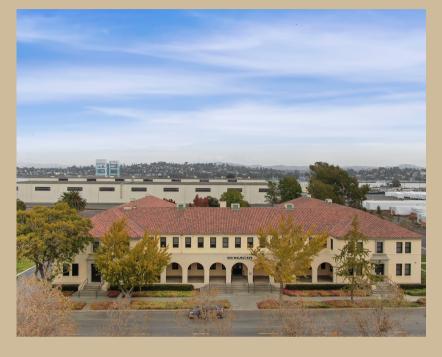

## 690 Walnut Avenue

Mare Island Co.

(B459), VALLEJO, CA

Former Navy Barracks & Administrative Building, Building 459 suite 100 on Mare Island is available for lease. Reconfigured for office use, this space boasts historic architecture, ample private workspaces, break room, and access to green space and nearby trails. Centrally located with multiple access points, via Highways and Ferry, to major local markets. Within 35 minute drive to San Francisco and Napa. One hour to Sacramento and San Jose.

Available Space: 6,894 Sq. Ft.

Use: Office

Term: Negotiable

Availability: Now

PPSF: \$2.00 Full Service Gross