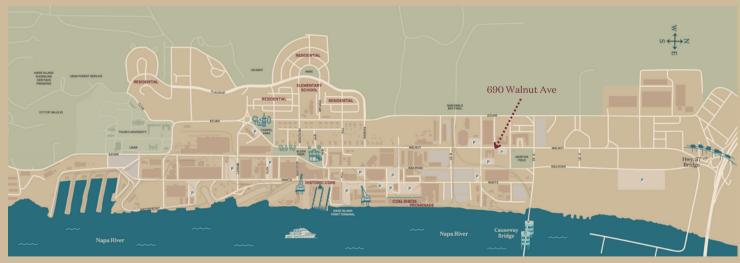

## 690 Walnut Avenue

Mare Island Co.

(B459), VALLEJO, CA

Former Navy Barracks & Administrative Building, Building 459 suite 100 on Mare Island is available for lease. Reconfigured for office use, this space boasts historic architecture, ample private workspaces, break room, and access to green space and nearby trails. Centrally located with multiple access points, via Highways and Ferry, to major local markets. Within 35 minute drive to San Francisco and Napa. One hour to Sacramento and San Jose.