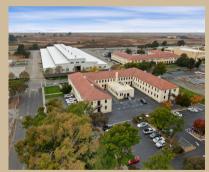

## 690 Walnut Avenue

Mare Island Co.

(B459), VALLEJO, CA

Former Navy Barracks & Administrative Building, Building 459 suite 100 on Mare Island is available for lease. Reconfigured for office use, this space boasts historic architecture, ample private workspaces, break room, and access to green space and nearby trails. Centrally located with multiple access points, via Highways and Ferry, to major local markets. Within 35 minute drive to San Francisco and Napa. One hour to Sacramento and San Jose.

Available Space: 6,894 Sq. Ft.

Use: Office

Term: Negotiable

Availability: Now

PPSF: \$2.00 Full Service Gross