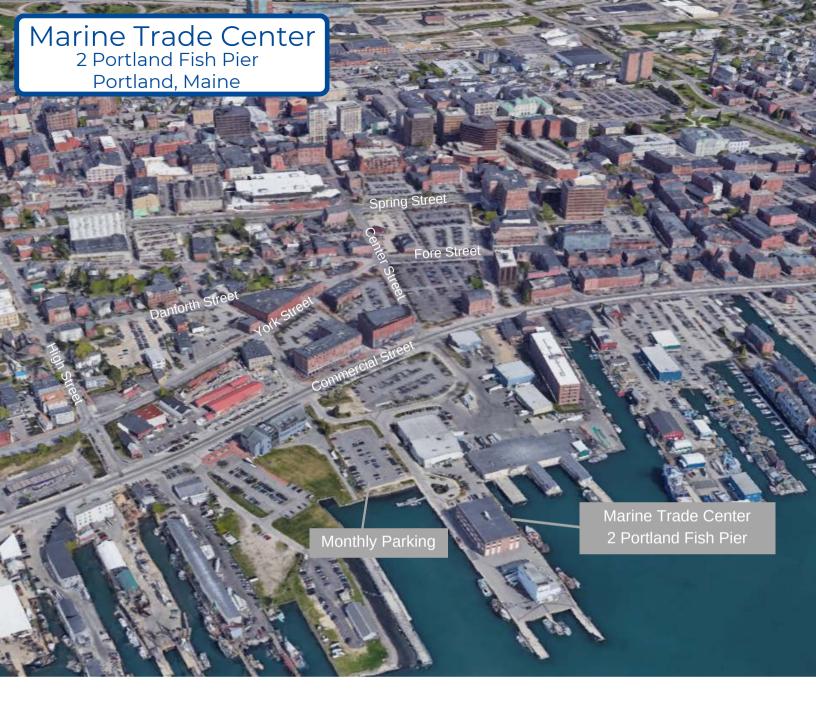

PORTA & CO.

30 Milk Street, Second Floor Portland, ME 04101 207-747-1515 www.portacompany.com

COMMERCIAL REAL ESTATE

| PORTA<br>& CO.   | <b>Property Details</b><br>2 Portland Fish Pier, Portland, ME 04101      |
|------------------|--------------------------------------------------------------------------|
| Owner:           | Marine Trade Center, LLC                                                 |
| Year Built:      | 1984                                                                     |
| Available Space: | Second and Third floor Single-office suites.                             |
| Parking:         | Parking available in Landlord owned lot for \$95/month. 30-minute and 2- |
|                  | hour visitor parking available on site.                                  |
| Elevator:        | Yes.                                                                     |
| HVAC:            | Separately metered supplemental heating system in unit. Building         |
|                  | maintained at a minimum of 60°F.                                         |
| Lease Rate:      | \$700/month MG.                                                          |