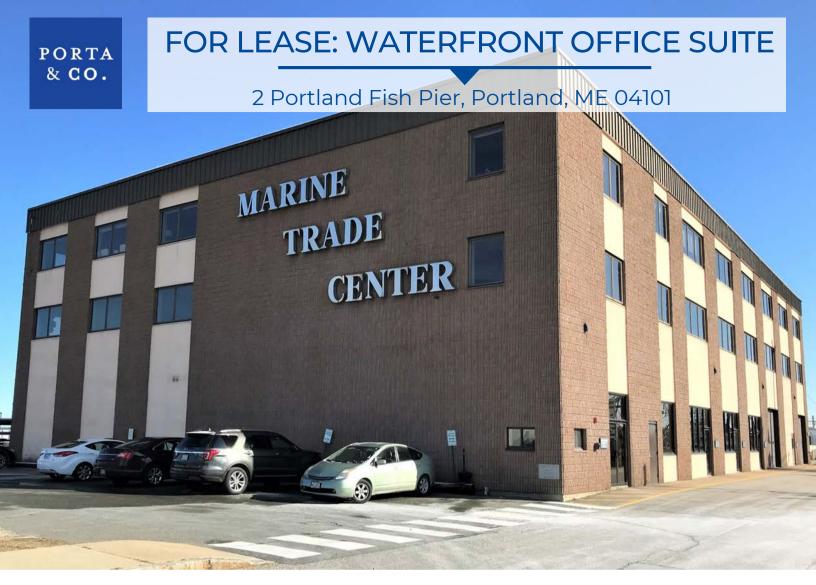

## Property Highlights.

- Second and Third floor single-office suites available.
- Located along Portland's waterfront with convenient access and views of the working waterfront.
- Parking is available for lease in Landlord owned lot below market rates.
- Landlord will provide new paint and flooring prior to Tenant move-in. See broker for details.
- Lease Rate: \$700/month Modified Gross

PORTA & CO.

30 Milk Street, Second Floor Portland, ME 04101 207-747-1515 www.portacompany.com

COMMERCIAL REAL ESTATE

| PORTA<br>& CO.   | <b>Property Details</b><br>2 Portland Fish Pier, Portland, ME 04101      |
|------------------|--------------------------------------------------------------------------|
| Owner:           | Marine Trade Center, LLC                                                 |
| Year Built:      | 1984                                                                     |
| Available Space: | Second and Third floor Single-office suites.                             |
| Parking:         | Parking available in Landlord owned lot for \$95/month. 30-minute and 2- |
|                  | hour visitor parking available on site.                                  |
| Elevator:        | Yes.                                                                     |
| HVAC:            | Separately metered supplemental heating system in unit. Building         |
|                  | maintained at a minimum of 60°F.                                         |
| Lease Rate:      | \$700/month MG.                                                          |