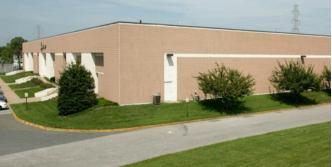

## **For Lease**

804 Greenbrier Circle Chesapeake, VA 23320

## Office / manufacturing / warehouse space

- High-quality space in attractive park
- 75,000-square-foot office/warehouse flex building
- 35,500 square feet available
- 4.92-acre site zoned PUD
- Three-phase power, natural gas, city water and sewer
- 24' clear ceiling height
- 49' x 49' typical column spacing
- ESFR sprinkler system
- Desirable Greenbrier location close to all amenities
- immediate access to I-64