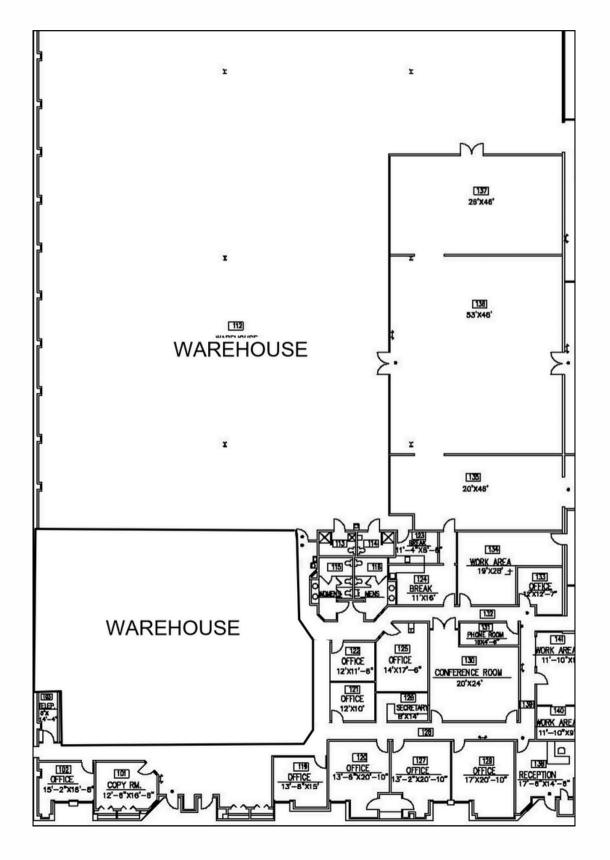

## **Bay A**

- 35,500 s.f. available
- 6,774 s.f. office (a portion of the office space can be converted to warehouse space)
- 28,726 s.f. warehouse
- Two 8' x 8' dock doors
- One drive-in door