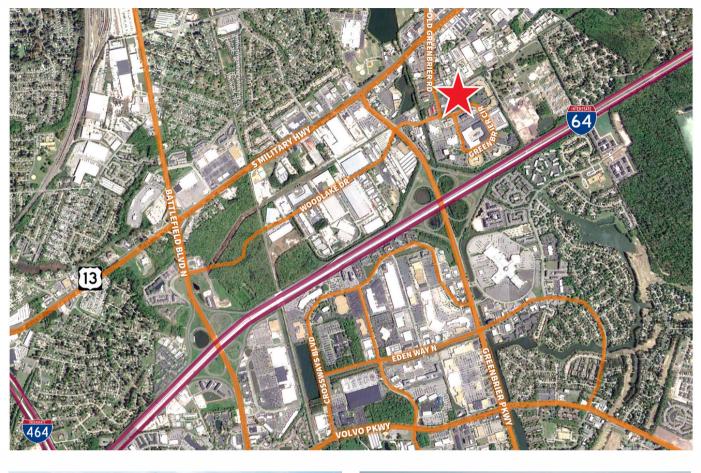

## **For Lease**

804 Greenbrier Circle Chesapeake, VA 23320

## Office / manufacturing / warehouse space

- High-quality space in attractive park
- 75,000-square-foot office/warehouse flex building
- 35,500 square feet available
- 4.92-acre site zoned PUD
- Three-phase power, natural gas, city water and sewer
- 24' clear ceiling height
- 49' x 49' typical column spacing
- ESFR sprinkler system
- Desirable Greenbrier location close to all amenities
- immediate access to I-64