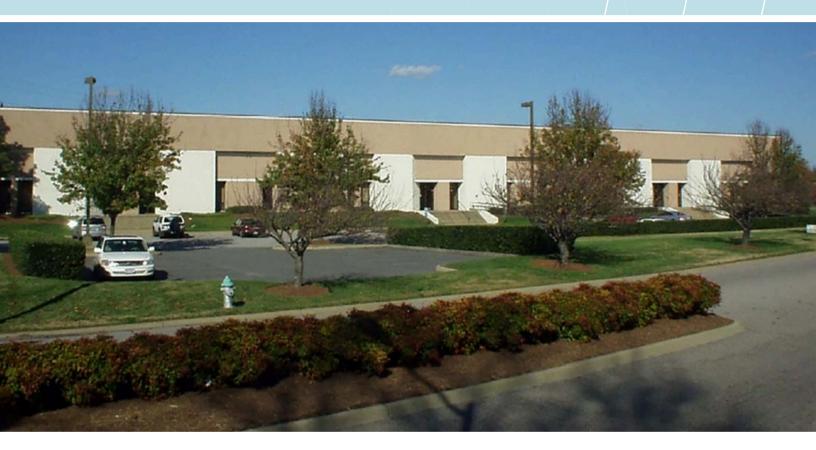

## **For Lease**

804 Greenbrier Circle Chesapeake, VA 23320

## Office / manufacturing / warehouse space

- High-quality space in attractive park
- 75,000-square-foot office/warehouse flex building
- 35,500 square feet available
- 4.92-acre site zoned PUD
- Three-phase power, natural gas, city water and sewer
- 24' clear ceiling height
- 49' x 49' typical column spacing
- ESFR sprinkler system
- Desirable Greenbrier location close to all amenities
- immediate access to I-64