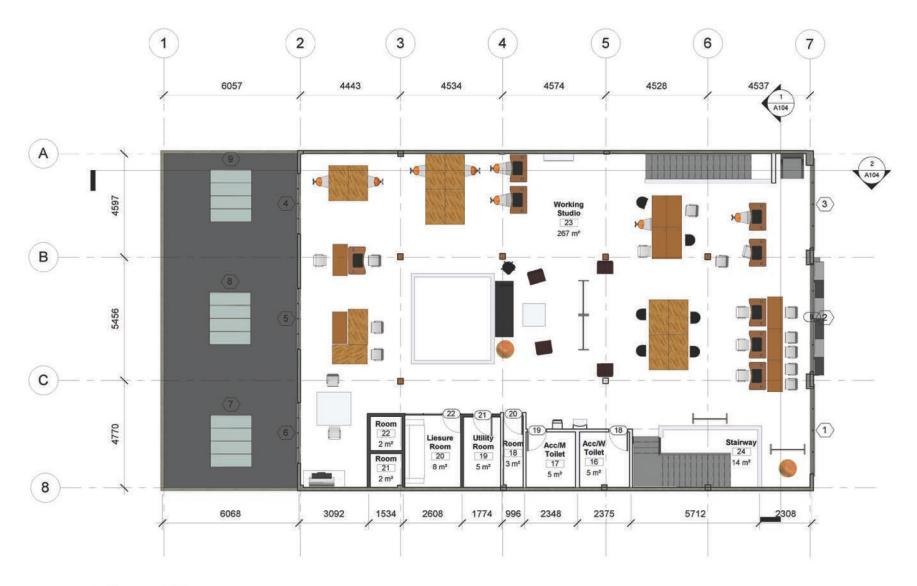

## 1370 HARRISON ST | FLOORPLAN

## **HARRISON ST | FLOORPLAN**

Scott Mason | President 415.215.1937 | scott@calcosf.com LIC. 01036610

724.678.2851 | bennett@calcosf.com LIC. 02250514

Liv Mason | Associate 650.787.2364 | Liv@calcosf.com LIC. 02245475