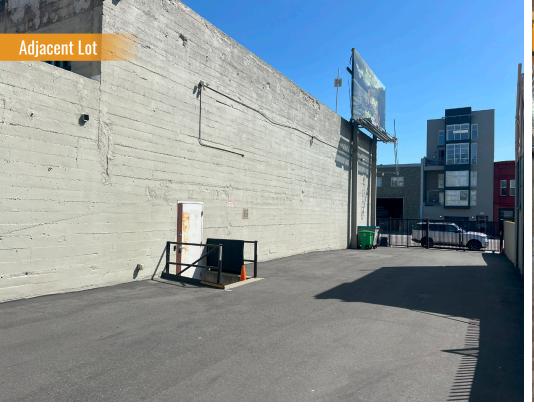

## 1370 HARRISON ST PROPERTY DETAILS

- 8,400+/- sf (4,700+/- on ground floor & 3,700+/- on second floor)
- Single-identity central SOMA location
- Suitable for flex/PDR and showroom uses
- Fully renovated including:
  - Each floor includes a combination of private offices, conferences, and open space.
  - All new window line
  - New ADA restrooms and access
  - Kitchenette on ground floor
- New plumbing, electrical, and seismic
- 400 amp, 3-phase power
- Private & gated parking lot included
- \$29.00 Annual for lease and/or \$4,850,000 for Sale
- Available now