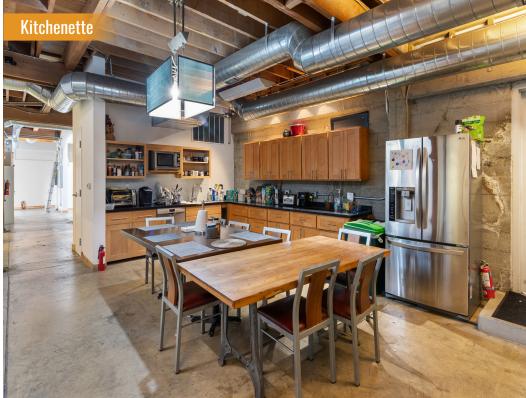

## 1370 HARRISON ST PROPERTY DETAILS

- 8,400+/- sf (4,700+/- on ground floor & 3,700+/- on second floor)
- Single-identity central SOMA location
- Suitable for flex/PDR and showroom uses
- Fully renovated including:
  - Each floor includes a combination of private offices, conferences, and open space.
  - All new window line
  - New ADA restrooms and access
  - Kitchenette on ground floor
- New plumbing, electrical, and seismic
- 400 amp, 3-phase power
- Private & gated parking lot included
- \$29.00 Annual for lease and/or \$4,850,000 for Sale
- Available now