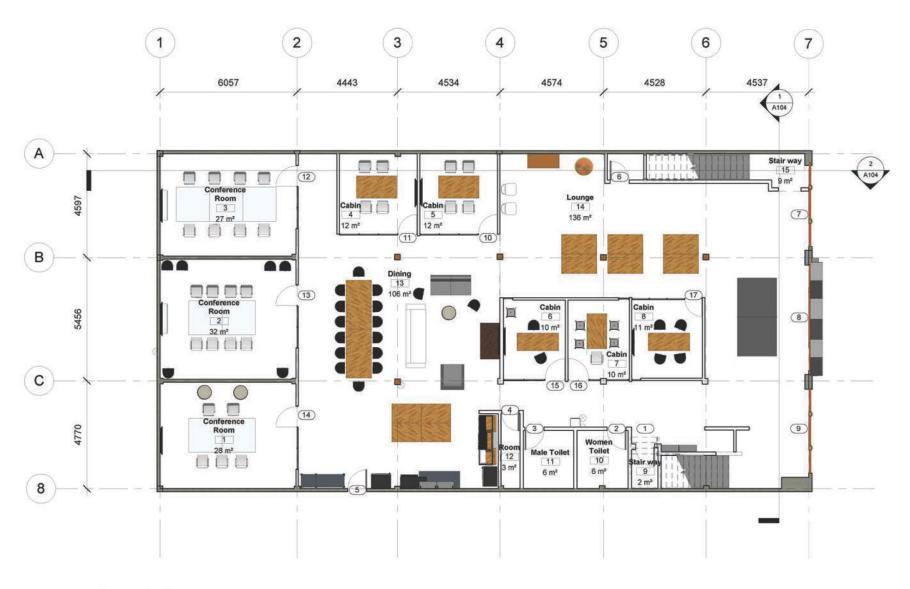

## 1370 HARRISON ST | FLOORPLAN

## **HARRISON ST | FLOORPLAN**

Scott Mason | President 415.215.1937 | scott@calcosf.com LIC. 01036610

724.678.2851 | bennett@calcosf.com LIC. 02250514

Liv Mason | Associate 650.787.2364 | Liv@calcosf.com LIC. 02245475