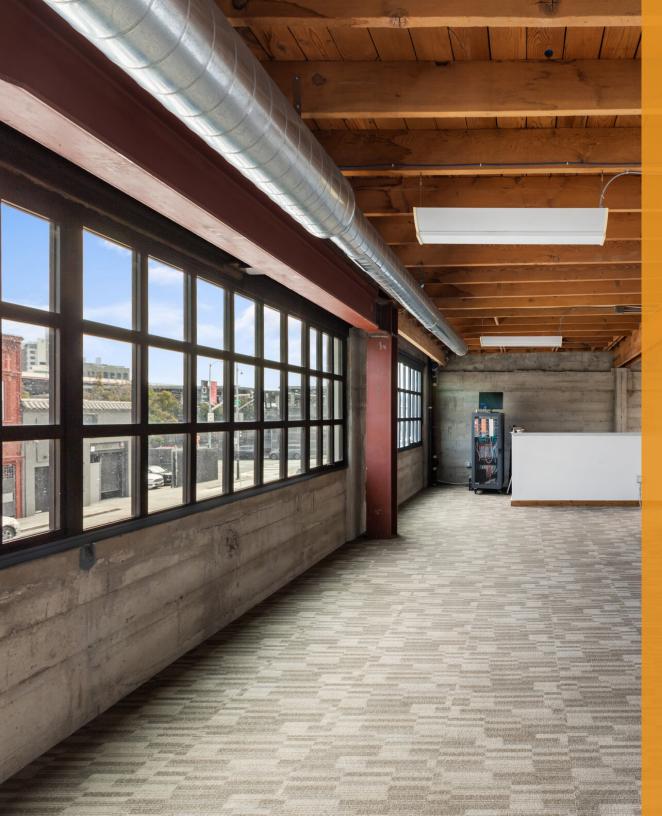

## 1370 HARRISON ST PROPERTY DETAILS

- 8,400+/- sf (4,700+/- on ground floor & 3,700+/- on second floor)
- Single-identity central SOMA location
- Suitable for flex/PDR and showroom uses
- Fully renovated including:
  - Each floor includes a combination of private offices, conferences, and open space.
  - All new window line
  - New ADA restrooms and access
  - Kitchenette on ground floor
- New plumbing, electrical, and seismic
- 400 amp, 3-phase power
- Private & gated parking lot included
- \$29.00 Annual for lease and/or \$4,850,000 for Sale
- Available now