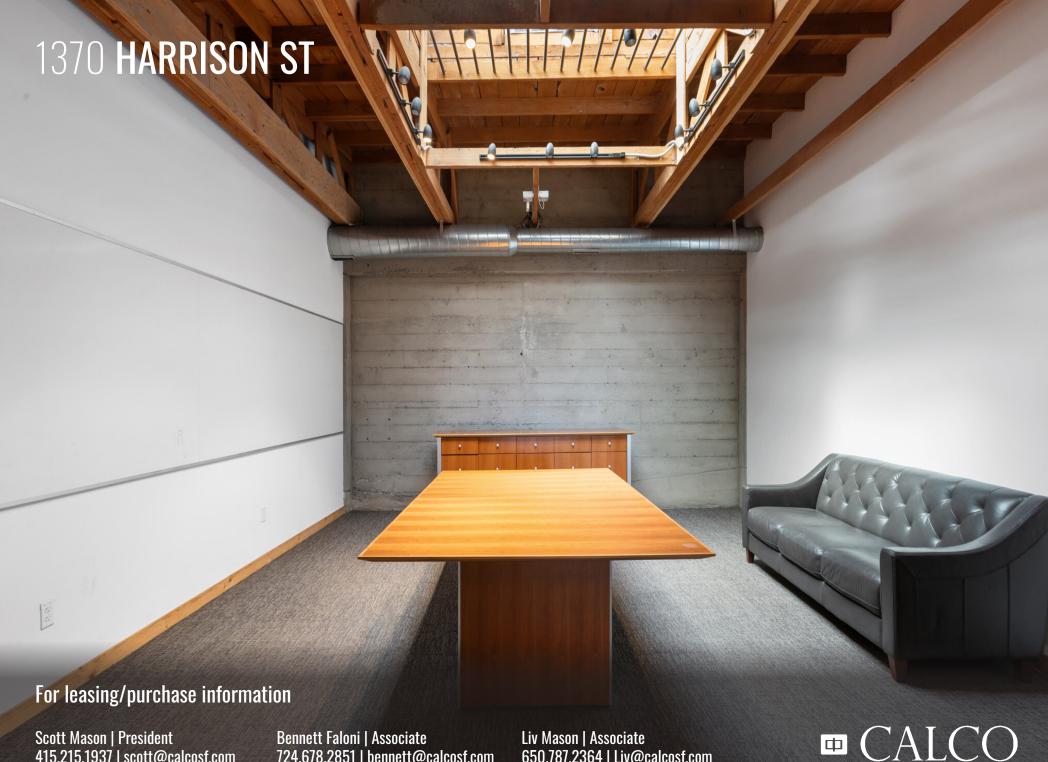

## 1370 HARRISON ST

San Francisco, CA

8,400 ± SF Building w/ Adjacent Parking Lot for LEASE & SALE

Scott Mason | President 415.215.1937 | scott@calcosf.com LIC. 01036610

Bennett Faloni | Associate 724.678.2851 | bennett@calcosf.com LIC. 02250514

## 1370 HARRISON ST PROPERTY DETAILS

- 8,400+/- sf (4,700+/- on ground floor & 3,700+/- on second floor)
- Single-identity central SOMA location
- Suitable for flex/PDR and showroom uses
- Fully renovated including:
  - Each floor includes a combination of private offices, conferences, and open space.
  - All new window line
  - New ADA restrooms and access
  - Kitchenette on ground floor
- New plumbing, electrical, and seismic
- 400 amp, 3-phase power
- Private & gated parking lot included
- \$29.00 Annual for lease and/or \$4,850,000 for Sale
- Available now