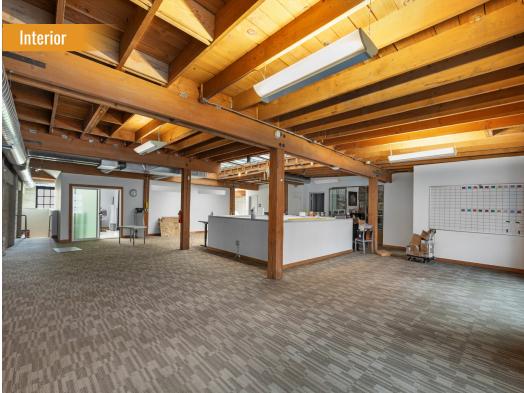

## 1370 HARRISON ST PROPERTY DETAILS

- 8,400+/- sf (4,700+/- on ground floor & 3,700+/- on second floor)
- Single-identity central SOMA location
- Suitable for flex/PDR and showroom uses
- Fully renovated including:
  - Each floor includes a combination of private offices, conferences, and open space.
  - All new window line
  - New ADA restrooms and access
  - Kitchenette on ground floor
- New plumbing, electrical, and seismic
- 400 amp, 3-phase power
- Private & gated parking lot included
- \$29.00 Annual for lease and/or \$4,850,000 for Sale
- Available now