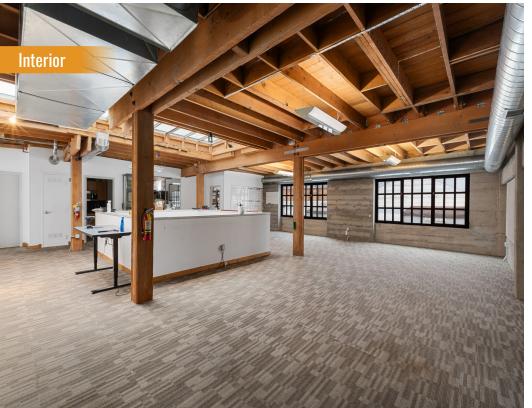

## 1370 HARRISON ST PROPERTY DETAILS

- 8,400+/- sf (4,700+/- on ground floor & 3,700+/- on second floor)
- Single-identity central SOMA location
- Suitable for flex/PDR and showroom uses
- Fully renovated including:
  - Each floor includes a combination of private offices, conferences, and open space.
  - All new window line
  - New ADA restrooms and access
  - Kitchenette on ground floor
- New plumbing, electrical, and seismic
- 400 amp, 3-phase power
- Private & gated parking lot included
- \$29.00 Annual for lease and/or \$4,850,000 for Sale
- Available now