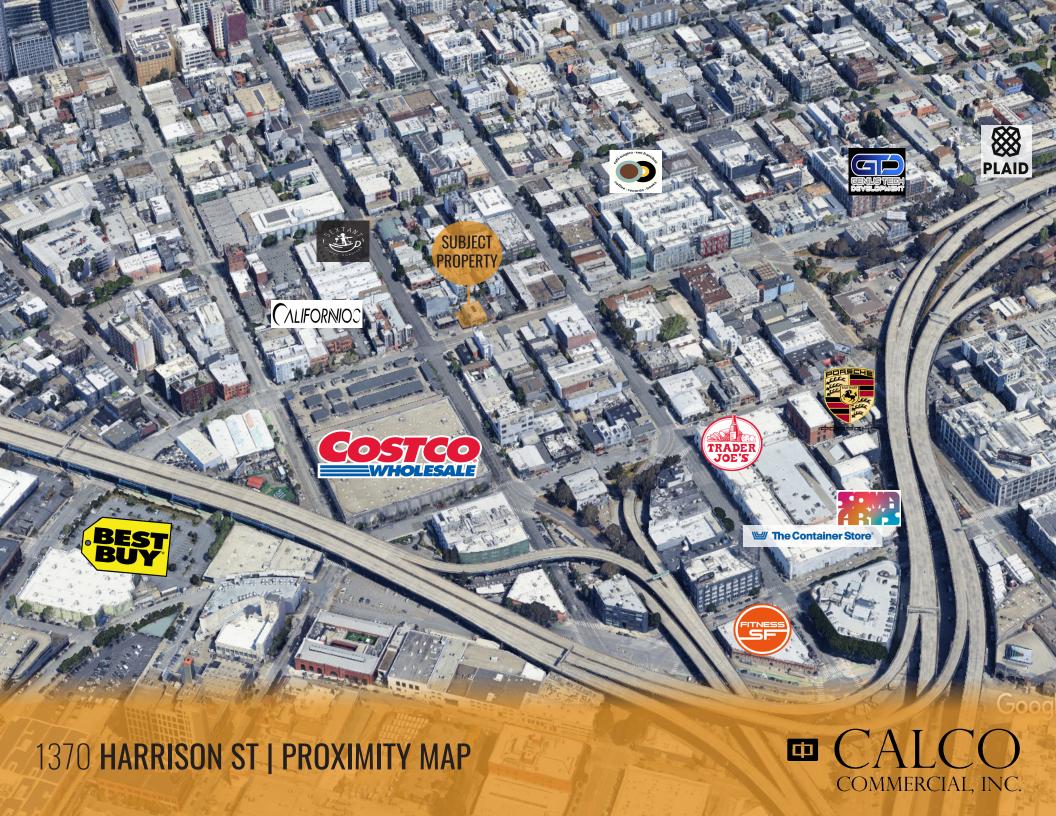

## 1370 HARRISON ST

San Francisco, CA

8,400 ± SF Building w/ Adjacent Parking Lot for LEASE & SALE

Scott Mason | President 415.215.1937 | scott@calcosf.com LIC. 01036610

Bennett Faloni | Associate 724.678.2851 | bennett@calcosf.com LIC. 02250514

## 1370 HARRISON ST PROPERTY DETAILS

- 8,400+/- sf (4,700+/- on ground floor & 3,700+/- on second floor)
- Single-identity central SOMA location
- Suitable for flex/PDR and showroom uses
- Fully renovated including:
  - Each floor includes a combination of private offices, conferences, and open space.
  - All new window line
  - New ADA restrooms and access
  - Kitchenette on ground floor
- New plumbing, electrical, and seismic
- 400 amp, 3-phase power
- Private & gated parking lot included
- \$29.00 Annual for lease and/or \$4,850,000 for Sale
- Available now