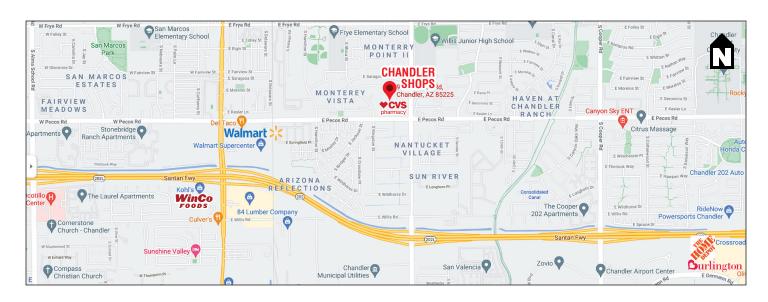

#### **Located near key community features:**

- Located in a dense residential area
- 1 mile north of the Chandler Municipal Airport and Airpark
- 2 miles west of Chandler Gilbert
   Community College and the Chandler
   Auto-Mall
- 1/2 mile north of Loop 101 Freeway