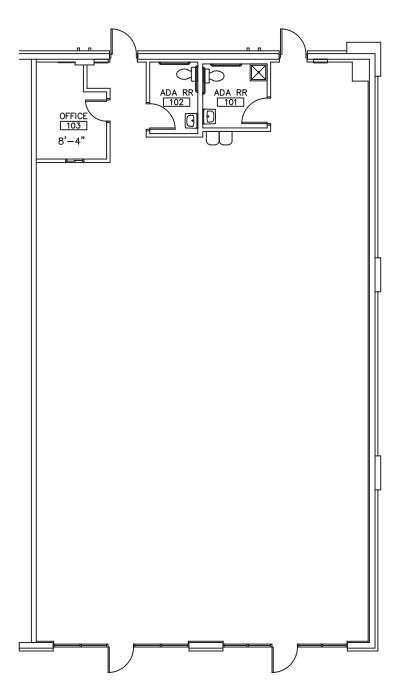

# **CHANDLER SHOPS**

SUITE FLOORPLAN AND PHOTOS

## **Suites 19/20**

±2,830 SF (divisible to 1,415 SF)

Professionally Managed & Leased by

www.casehuff.com

DISCLAIMER: No warranty or representation, express or implied, is made to the accuracy of the information contained herein and same is submitted subject to errors, omissions, change of price, rental or other conditions, withdrawal without notice and to any special listing conditions imposed by our principals.