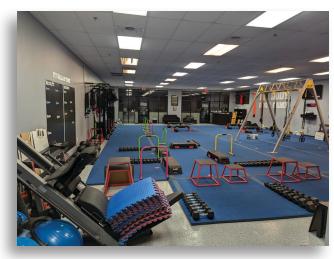

# **CHANDLER SHOPS**

SUITE FLOORPLAN AND PHOTOS

## **Suites 19/20**

±2,830 SF (divisible to 1,415 SF)

Professionally Managed & Leased by

www.casehuff.com

DISCLAIMER: No warranty or representation, express or implied, is made to the accuracy of the information contained herein and same is submitted subject to errors, omissions, change of price, rental or other conditions, withdrawal without notice and to any special listing conditions imposed by our principals.