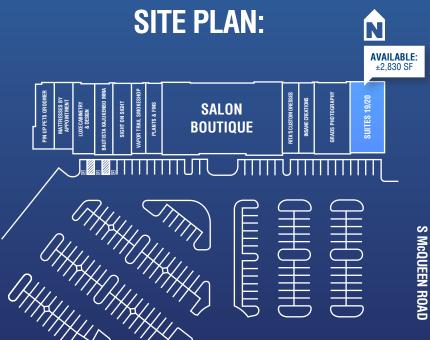

# **CHANDLER SHOPS**

SPACE PLAN

| MATTRESSES BY APPOINTMENT LUXE CABINETRY & DESIGN BAUTISTA KAJUKENBO MMA SIGHT ON SIGHT VAPOR TRAIL SMOKESHOP PLANTS & FINS PLANTS & FINS | RITA'S CUSTOM DRESSES | GRADS PHOTOGRAPHY | SUITES 19/20 ±2,830 SF |
|-------------------------------------------------------------------------------------------------------------------------------------------|-----------------------|-------------------|------------------------|
|-------------------------------------------------------------------------------------------------------------------------------------------|-----------------------|-------------------|------------------------|

#### **Space Available for Lease:**

Suites 19/20 ±2,830 SF

(divisible to 1,415 SF)

Space offered at: \$18/sf NNN