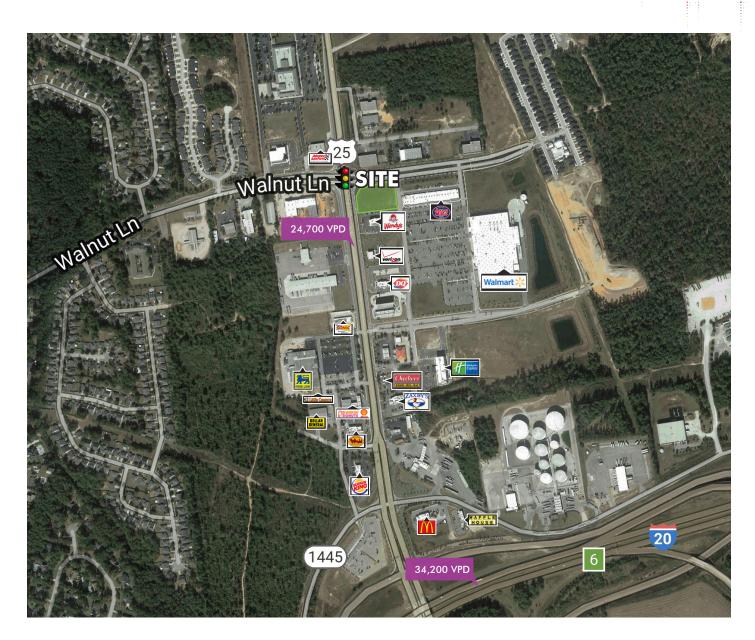

## North Augusta, SC Outparcel

- +  $\pm 1.32$  acre Walmart outparcel available for lease or BTS
- + Less than 0.5 miles to I-20
- + Edgefield Rd traffic count: 24,700 VPD
- + Contact broker for lease rates