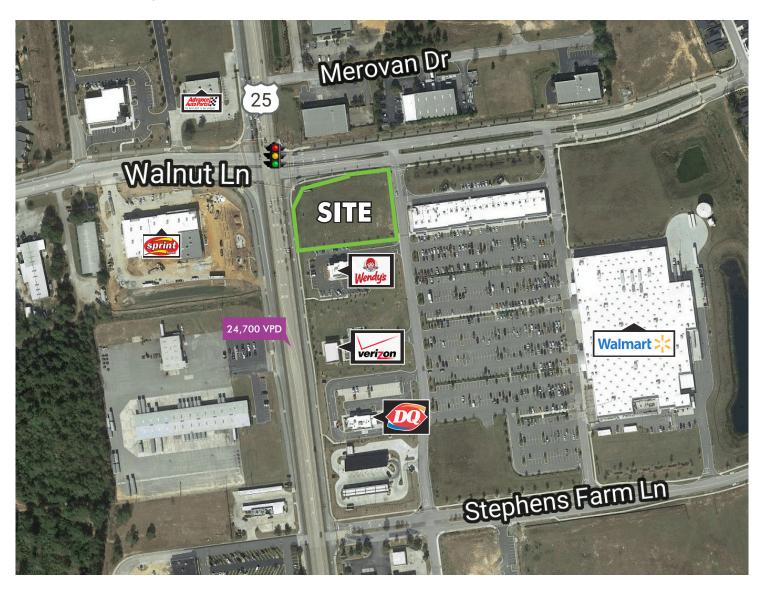

## North Augusta, SC Outparcel

- +  $\pm 1.32$  acre Walmart outparcel available for lease or BTS
- + Less than 0.5 miles to I-20
- + Edgefield Rd traffic count: 24,700 VPD
- + Contact broker for lease rates