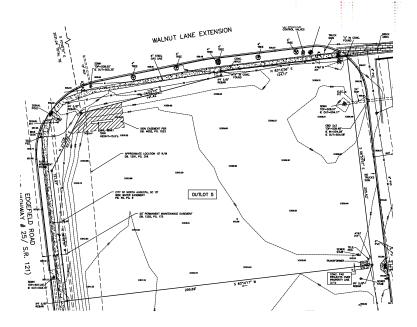

## North Augusta, SC Outparcel

- +  $\pm 1.32$  acre Walmart outparcel available for lease or BTS
- + Less than 0.5 miles to I-20
- + Edgefield Rd traffic count: 24,700 VPD
- + Contact broker for lease rates