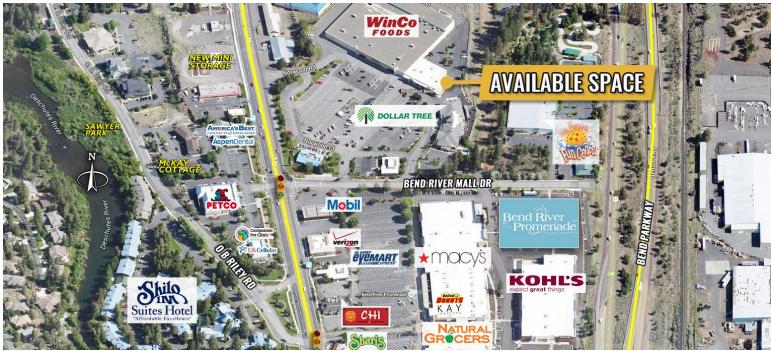

#### **HIGHLIGHTS**

- Open retail space with two in-suite restrooms
- Monument signage available
- WinCo-anchored shopping center surrounded by other retail/office tenants such as Parscription Golf, Supercuts, Dollar Tree, and Pure Care Dental
- Great location with five hotels in less than one mile creating built-in clientele