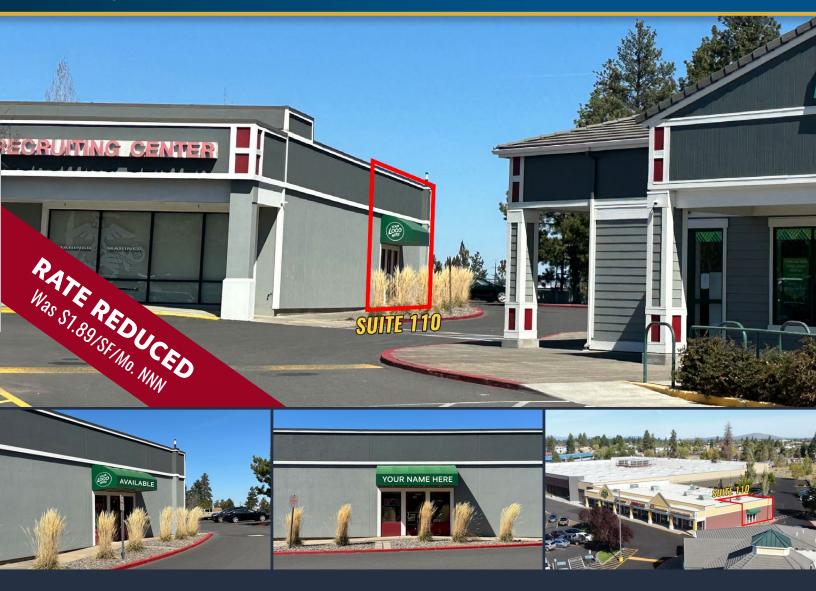

## FOR LEASE

774 SF | \$1.75/SF/MO. NNN

### Small Bend River Plaza Retail Space

150 NE Bend River Mall Dr., Suite 110, Bend, OR 97701

#### **PROPERTY DETAILS**

**Avail. Space:** Suite 110 – 774 SF

Lease Rate: \$1.89/SF/Mo. NNN

\$1.75/SF/Mo. NNN

**CAMs:** Est. at \$0.55/SF/Mo.

**Zoning:** Commercial General District (CG)

**Parking:** Abundant onsite parking with

#### **HIGHLIGHTS**

- Open retail space with two in-suite restrooms
- Monument signage available
- WinCo-anchored shopping center surrounded by other retail/office tenants such as Parscription Golf, Supercuts, Dollar Tree, and Pure Care Dental
- Great location with five hotels in less than one mile creating built-in clientele