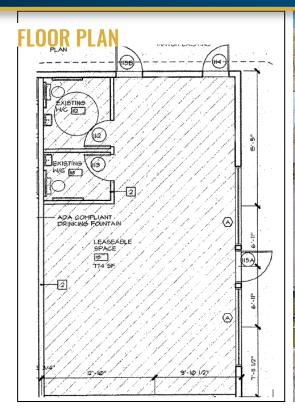

#### **PROPERTY DETAILS**

**Avail. Space:** Suite 110 – 774 SF

Lease Rate: \$1.89/SF/Mo. NNN

\$1.75/SF/Mo. NNN

**CAMs:** Est. at \$0.55/SF/Mo.

**Zoning:** Commercial General District (CG)

**Parking:** Abundant onsite parking with

#### **HIGHLIGHTS**

- Open retail space with two in-suite restrooms
- Monument signage available
- WinCo-anchored shopping center surrounded by other retail/office tenants such as Parscription Golf, Supercuts, Dollar Tree, and Pure Care Dental
- Great location with five hotels in less than one mile creating built-in clientele