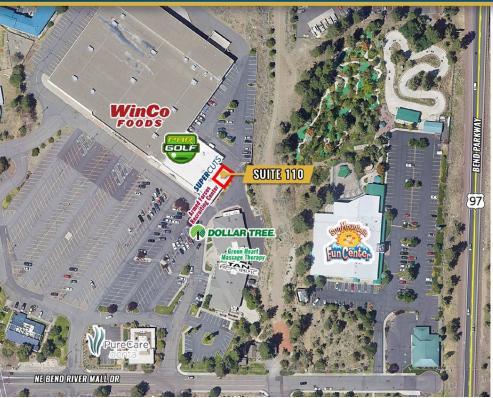

#### **HIGHLIGHTS**

- Open retail space with two in-suite restrooms
- Monument signage available
- WinCo-anchored shopping center surrounded by other retail/office tenants such as Parscription Golf, Supercuts, Dollar Tree, and Pure Care Dental
- Great location with five hotels in less than one mile creating built-in clientele