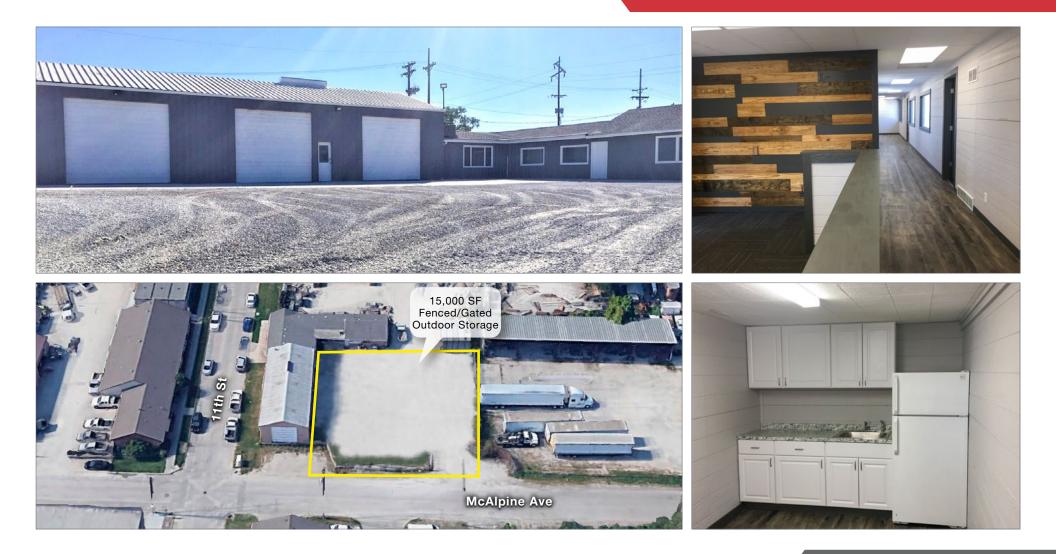

### **Property Features**

- Approximately 3,000 SF of newly renovated office and 2,500 SF warehouse
- Three (12'x14') drive-in loading doors
- Approximately 15,000 SF of fenced/gated outdoor storage
- Convenient Access to I-70 & US 69 Highway
- Lease Rate: \$6,000 per month Gross

## Available For Lease 5,500 SF Office/Warehouse Building with Outdoor Storage