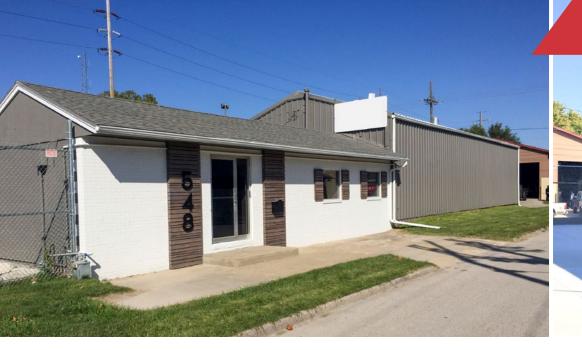

## Available For Lease 5,500 SF Office/Warehouse Building with Outdoor Storage

# 548 S 11th Street

Kansas City, Kansas

### **Property Features**

- Approximately 3,000 SF of newly renovated office and 2,500 SF warehouse
- Three (12'x14') drive-in loading doors
- Approximately 15,000 SF of fenced/gated outdoor storage
- Convenient Access to I-70 & US 69 Highway
- Lease Rate: \$6,000 per month Gross