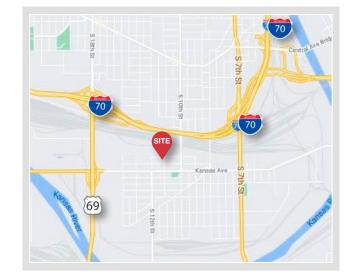

### **Property Features**

- Approximately 3,000 SF of newly renovated office and 2,500 SF warehouse
- Three (12'x14') drive-in loading doors
- Approximately 15,000 SF of fenced/gated outdoor storage
- Convenient Access to I-70 & US 69 Highway
- Lease Rate: \$6,000 per month Gross