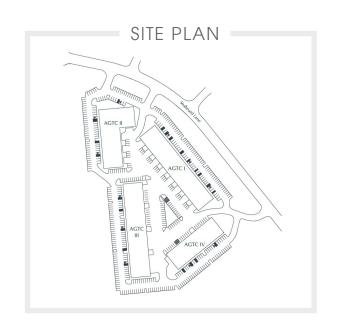

### ASPEN GROVE TECHNOLOGY CENTER

318 Seaboard Lane, Franklin, TN 37067

In Nashville's highly acclaimed Cool Springs submarket, this office-flex property offers an unmatched quality business experience. The project is minutes away from the intersection of Carothers Parkway and McEwen Drive and neighbors a large park with walking trails, coupled with immediate access to retail and entertainment options. The four-building complex has suites that feature direct access and numerous spaces that provide grade-level truck doors.