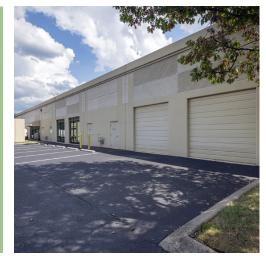

### ASPEN GROVE TECHNOLOGY CENTER

318 Seaboard Lane, Franklin, TN 37067

In Nashville's highly acclaimed Cool Springs submarket, this office-flex property offers an unmatched quality business experience. The project is minutes away from the intersection of Carothers Parkway and McEwen Drive and neighbors a large park with walking trails, coupled with immediate access to retail and entertainment options. The four-building complex has suites that feature direct access and numerous spaces that provide grade-level truck doors.

#### PREMIER FLEX CAMPUS

Tilt-up precast construction, three ingress/egress access points, and slab-to-slab is 16 feet from the finished floor to under the deck.