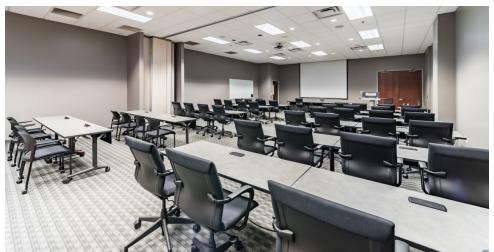

#### PREMIER FLEX CAMPUS

Tilt-up precast construction, three ingress/egress access points, and slab-to-slab is 16 feet from the finished floor to under the deck.