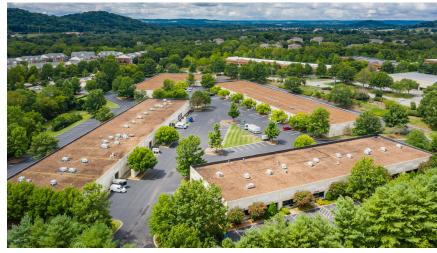

### ASPEN GROVE TECHNOLOGY CENTER

318 Seaboard Lane, Franklin, TN 37067

In Nashville's highly acclaimed Cool Springs submarket, this office-flex property offers an unmatched quality business experience. The project is minutes away from the intersection of Carothers Parkway and McEwen Drive and neighbors a large park with walking trails, coupled with immediate access to retail and entertainment options. The four-building complex has suites that feature direct access and numerous spaces that provide grade-level truck doors.

#### PREMIER FLEX CAMPUS

Tilt-up precast construction, three ingress/egress access points, and slab-to-slab is 16 feet from the finished floor to under the deck.