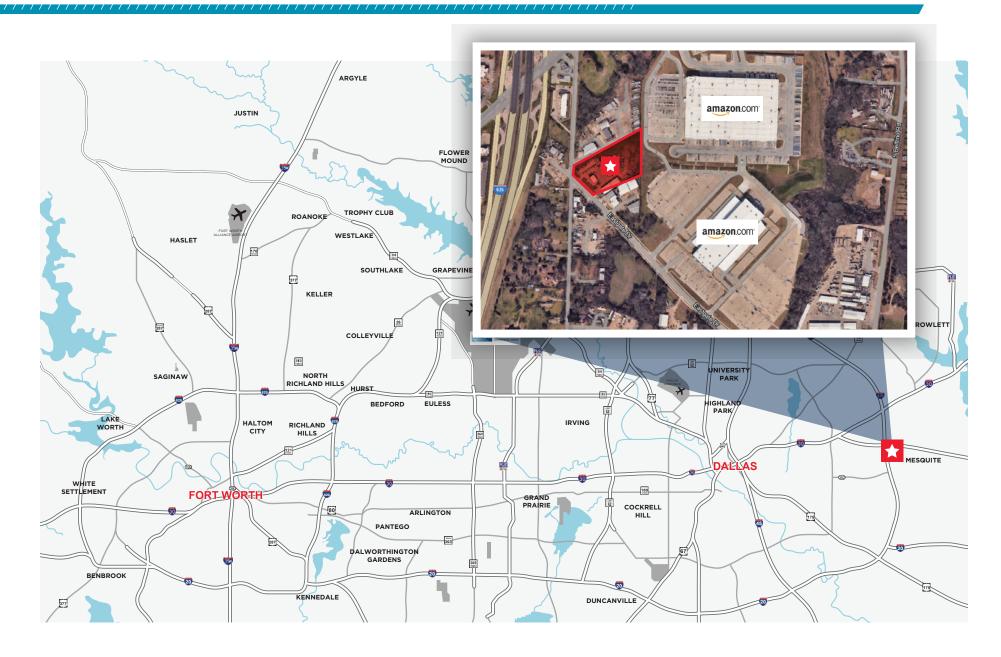

## **Outside Storage**



FOR LEASE 20,452 SF on 3.99 AC 12709 EASTGATE DRIVE | BALCH SPRINGS, TX



# **Property Highlights**







Building Area: Building 1 - 2,440 SF Building 2 - 8,881 SF • Loading: (3) 14' x 17' Grade Level Building 3 - 9,123 SF • Loading: (2) 10' x 12' Grade Level

Total Building Area: 20,452 SF

Land Area: 3.99 AC

**Year Built:** 1970 - 2003

**Office:** ±12%

Construction Type: Masonry & Metal

Lighting: LED

Parking: 55 Total

**Zoning:** Industrial

# **Property Survey**





# Location Map





////////



### **CONTACT INFORMATION**

### DAVID ESEKE, SIOR

Vice Chairman Direct: +1 972 663 9852 david.eseke@cushwake.com

#### CLAY BALCH, SIOR

Executive Director Direct: +1 972 663 9853 clay.balch@cushwake.com Cushman & Wakefield 2021 McKinney Avenue, Suite 900 Dallas, TX 75201 www.cushmanwakefield.com



©2024 Cushman & Wakefield. All rights reserved. The information contained in this communication is strictly confidential. This information has been obtained from sources believed to be reliable but has not been verified. NO WARRANTY OR REPRESENTATION, EXPRESS OR IMPLIED, IS MADE AS TO THE CONDITION OF THE PROPERTY (OR PROPERTIES) REFERENCED HEREIN OR AS TO THE ACCURACY OR COMPLETENESS OF THE INFORMATION CONTAINED HEREIN, AND SAME IS SUBMITTED SUBJECT TO ERRORS, OMISSIONS, CHANGE