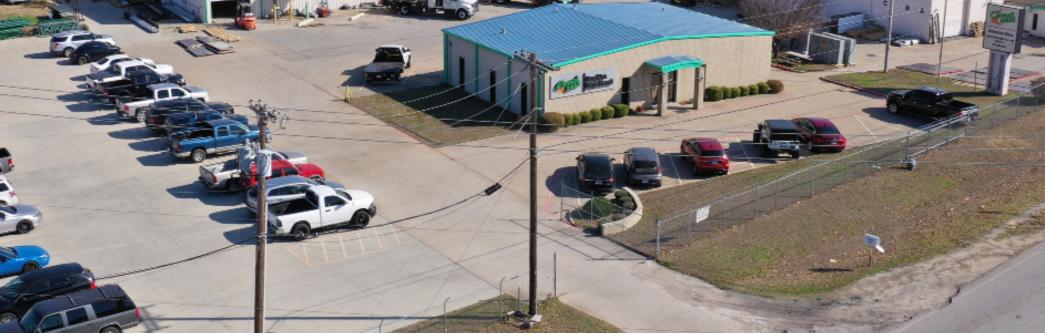

## **Outside Storage**

FOR LEASE 20,452 SF on 3.99 AC 12709 EASTGATE DRIVE | BALCH SPRINGS, TX

# **Property Highlights**

Building Area: Building 1 - 2,440 SF Building 2 - 8,881 SF • Loading: (3) 14' x 17' Grade Level Building 3 - 9,123 SF • Loading: (2) 10' x 12' Grade Level

Total Building Area: 20,452 SF

Land Area: 3.99 AC

**Year Built:** 1970 - 2003

**Office:** ±12%

Construction Type: Masonry & Metal

Lighting: LED

Parking: 55 Total

**Zoning:** Industrial