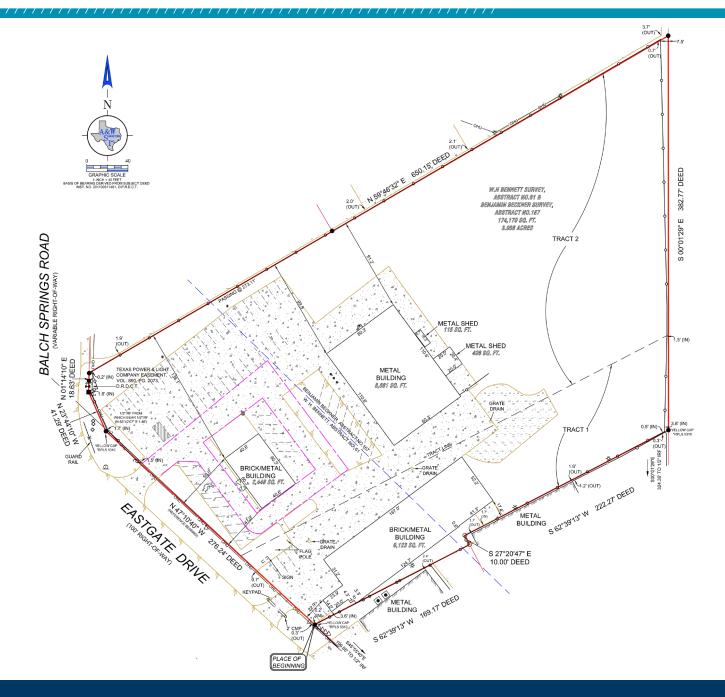

## **Outside Storage**



FOR LEASE 20,452 SF on 3.99 AC 12709 EASTGATE DRIVE | BALCH SPRINGS, TX



# **Property Highlights**







Building Area: Building 1 - 2,440 SF Building 2 - 8,881 SF • Loading: (3) 14' x 17' Grade Level Building 3 - 9,123 SF • Loading: (2) 10' x 12' Grade Level

Total Building Area: 20,452 SF

Land Area: 3.99 AC

**Year Built:** 1970 - 2003

**Office:** ±12%

Construction Type: Masonry & Metal

Lighting: LED

Parking: 55 Total

**Zoning:** Industrial

# **Property Survey**





# Location Map





////////



### **CONTACT INFORMATION**

### DAVID ESEKE, SIOR

Vice Chairman Direct: +1 972 663 9852 david.eseke@cushwake.com

#### CLAY BALCH, SIOR

Executive Director Direct: +1 972 663 9853 clay.balch@cushwake.com Cushman & Wakefield 2021 McKinney Avenue, Suite 900 Dallas, TX 75201 www.cushmanwakefield.com



©2024 Cushman & Wakefield. All rights reserved. The information contained in this communication is strictly confidential. This information has been obtained from sources believed to be reliable but has not been verified. NO WARRANTY OR REPRESENTATION, EXPRESS OR IMPLIED, IS MADE AS TO THE CONDITION OF THE PROPERTY (OR PROPERTIES) REFERENCED HEREIN OR AS TO THE ACCURACY OR COMPLETENESS OF THE INFORMATION CONTAINED HEREIN, AND SAME IS SUBMITTED SUBJECT TO ERROR