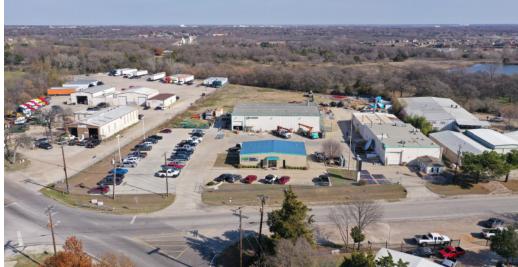

## **Outside Storage**



FOR LEASE 20,452 SF on 3.99 AC 12709 EASTGATE DRIVE | BALCH SPRINGS, TX



# **Property Highlights**







Building Area: Building 1 - 2,440 SF Building 2 - 8,881 SF • Loading: (3) 14' x 17' Grade Level Building 3 - 9,123 SF • Loading: (2) 10' x 12' Grade Level

Total Building Area: 20,452 SF

Land Area: 3.99 AC

**Year Built:** 1970 - 2003

**Office:** ±12%

Construction Type: Masonry & Metal

Lighting: LED

Parking: 55 Total

**Zoning:** Industrial

# **Property Survey**





# Location Map





////////



### **CONTACT INFORMATION**

### DAVID ESEKE, SIOR

Vice Chairman Direct: +1 972 663 9852 david.eseke@cushwake.com

#### CLAY BALCH, SIOR

Executive Director Direct: +1 972 663 9853 clay.balch@cushwake.com Cushman & Wakefield 2021 McKinney Avenue, Suite 900 Dallas, TX 75201 www.cushmanwakefield.com



©2024 Cushman & Wakefield. All rights reserved. The information contained in this commu