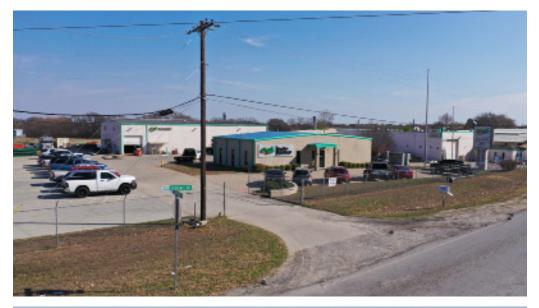

## **Outside Storage**

FOR LEASE 20,452 SF on 3.99 AC 12709 EASTGATE DRIVE | BALCH SPRINGS, TX

# **Property Highlights**

Building Area: Building 1 - 2,440 SF Building 2 - 8,881 SF • Loading: (3) 14' x 17' Grade Level Building 3 - 9,123 SF • Loading: (2) 10' x 12' Grade Level

Total Building Area: 20,452 SF

Land Area: 3.99 AC

**Year Built:** 1970 - 2003

**Office:** ±12%

Construction Type: Masonry & Metal

Lighting: LED

Parking: 55 Total

**Zoning:** Industrial