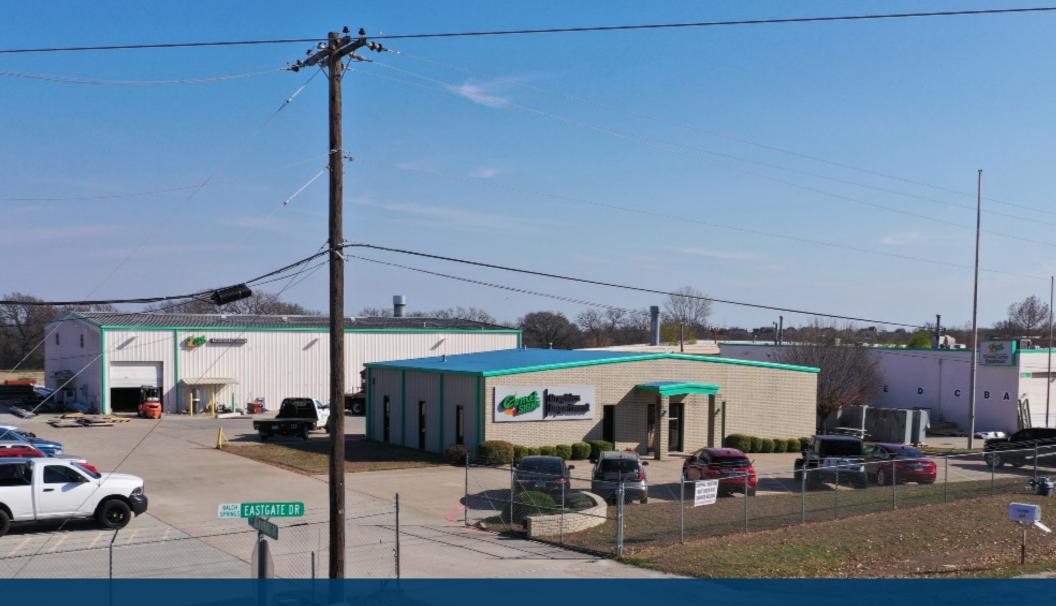

## **Outside Storage**

FOR LEASE 20,452 SF on 3.99 AC 12709 EASTGATE DRIVE | BALCH SPRINGS, TX

# **Property Highlights**

Building Area: Building 1 - 2,440 SF Building 2 - 8,881 SF • Loading: (3) 14' x 17' Grade Level Building 3 - 9,123 SF • Loading: (2) 10' x 12' Grade Level

Total Building Area: 20,452 SF

Land Area: 3.99 AC

**Year Built:** 1970 - 2003

**Office:** ±12%

Construction Type: Masonry & Metal

Lighting: LED

Parking: 55 Total

**Zoning:** Industrial