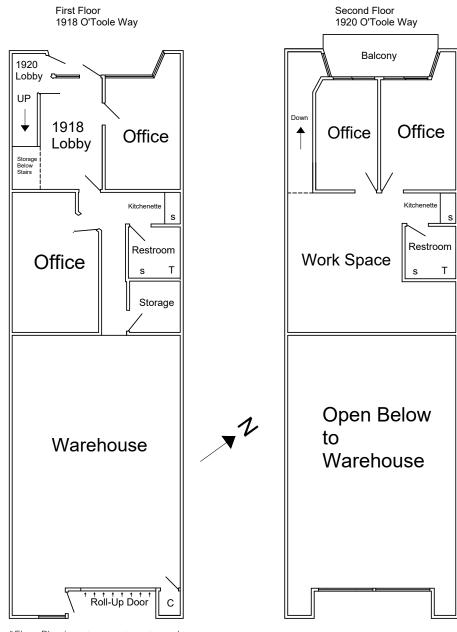

### Floor Plan

<sup>\*</sup>Floor Plan is not accurate or to scale

## **Space Highlights**

- Upstairs and Downstairs Are Two Separate Units with Separate Entries And Utilities
- Each Unit Has Its Own Restroom and Kitchenette
- ±1,920 SF Ground Floor, ±960 SF Second Floor
- 19' Clear Height in Warehouse
- Grade Level Roll-Up Door
- 3 Reserved Parking Stalls; 2 in Front, 1 at Rear; Abundant Non-Reserved Parking
- \$999,000 (\$347/SF)
- Association Fees: \$645.12 Monthly