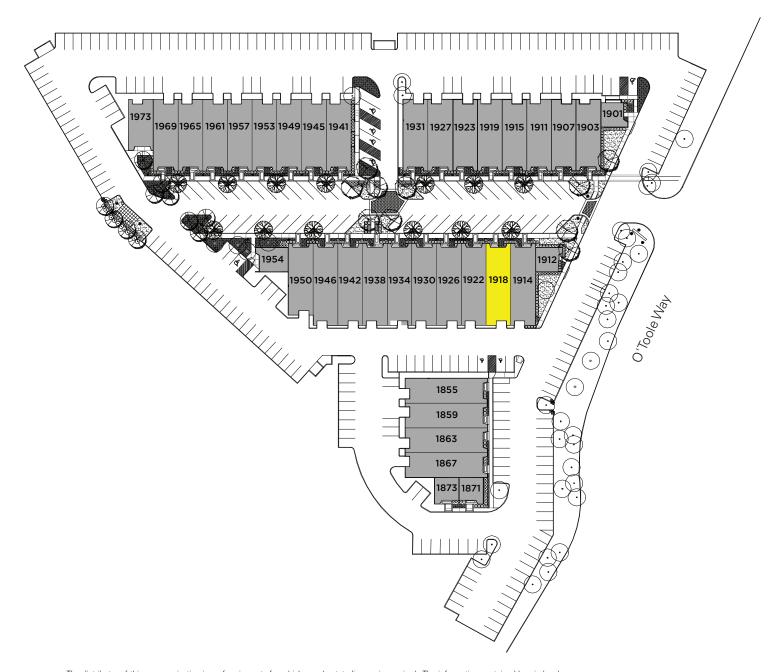

# Rivers Edge Business Park | ±2,880 SF Condominium For Sale

1918 & 1920 O'TOOLE WAY, SAN JOSE, CA





## **Space Highlights**

- Upstairs and Downstairs Are Two Separate Units with Separate Entries And Utilities
- Each Unit Has Its Own Restroom and Kitchenette
- ±1,920 SF Ground Floor, ±960 SF Second Floor
- 19' Clear Height in Warehouse
- Grade Level Roll-Up Door
- 3 Reserved Parking Stalls; 2 in Front, 1 at Rear; Abundant Non-Reserved Parking
- \$999,000 (\$347/SF)
- Association Fees: \$645.12 Monthly

#### William Steele

Senior Managing Director t 408-982-8458 bill.steele@nmrk.com CA RE Lic #00938326

### Floor Plan



<sup>\*</sup>Floor Plan is not accurate or to scale



## **Site Plan**