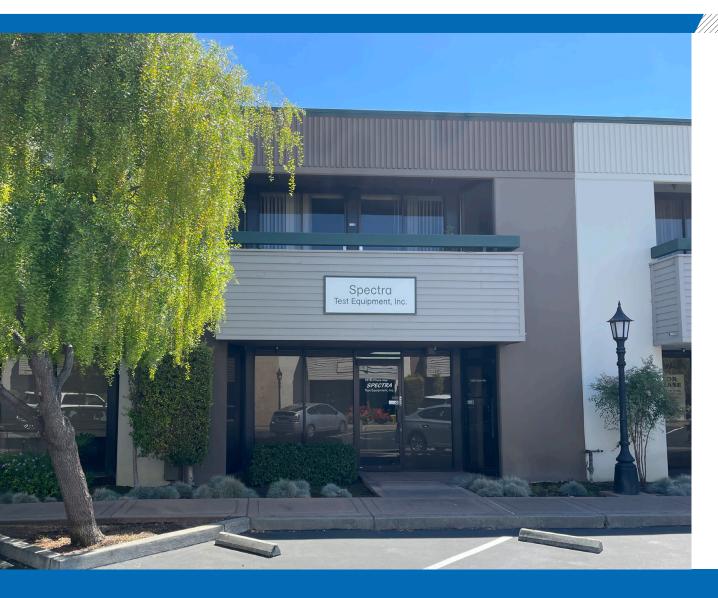

# Rivers Edge Business Park | ±2,880 SF Condominium For Sale

1918 & 1920 O'TOOLE WAY, SAN JOSE, CA

## **Space Highlights**

- Upstairs and Downstairs Are Two Separate Units with Separate Entries And Utilities
- Each Unit Has Its Own Restroom and Kitchenette
- ±1,920 SF Ground Floor, ±960 SF Second Floor
- 19' Clear Height in Warehouse
- Grade Level Roll-Up Door
- 3 Reserved Parking Stalls; 2 in Front, 1 at Rear; Abundant Non-Reserved Parking
- \$999,000 (\$347/SF)
- Association Fees: \$645.12 Monthly