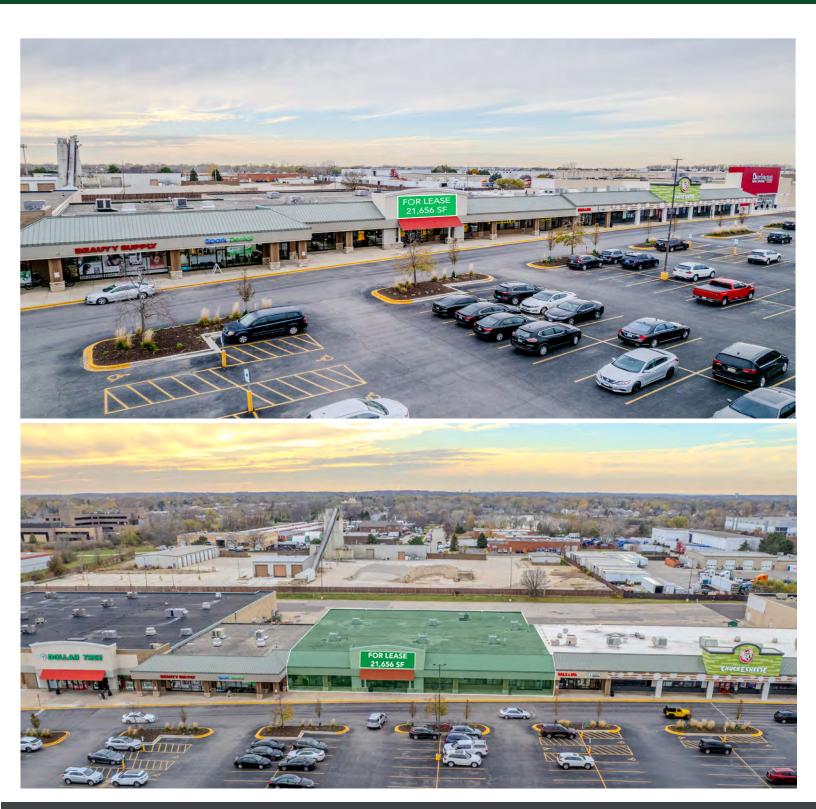

## **SPACE AVAILABLE:** 21,656SF

#### **PROPERTY HIGHLIGHTS:**

- Shopping Center shadow anchored by Walmart, Tony's Fresh Market and Menards
- Nearby national tenants include Aldi, Burlington, DD's discounts, LA Fitness, and Target
- Large population within 5 mile radius (244,524 residents)
- High traffic counts of 32,211 VPD
- Top 15% Placer.ai Anchor traffic
- Pylon Signage