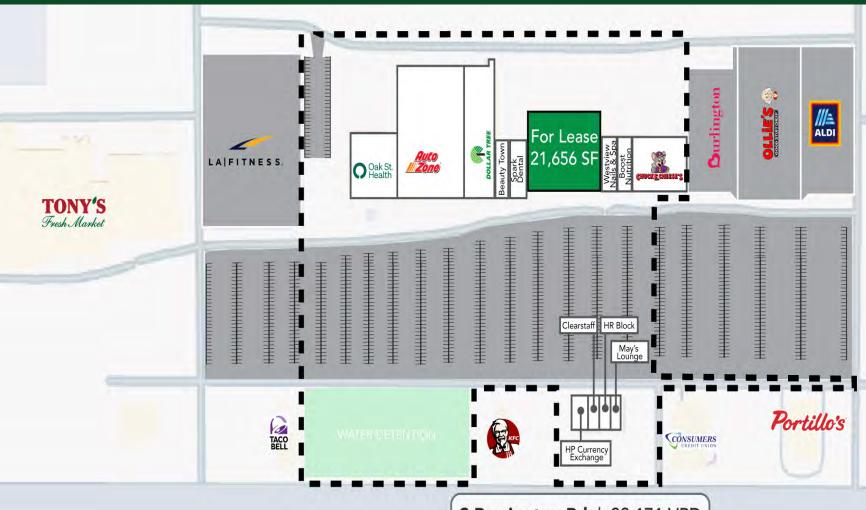

#### **PROPERTY HIGHLIGHTS:**

- Shopping Center shadow anchored by Walmart, Tony's Fresh Market and Menards
- Nearby national tenants include Aldi, Burlington, DD's discounts, LA Fitness, and Target
- Large population within 5 mile radius (244,524 residents)
- High traffic counts of 32,211 VPD
- Top 15% Placer.ai Anchor traffic
- Pylon Signage

#### **ADDRESS:**

1040 S Barrington Rd, Streamwood, IL

## **SPACE AVAILABLE:** 21,656SF