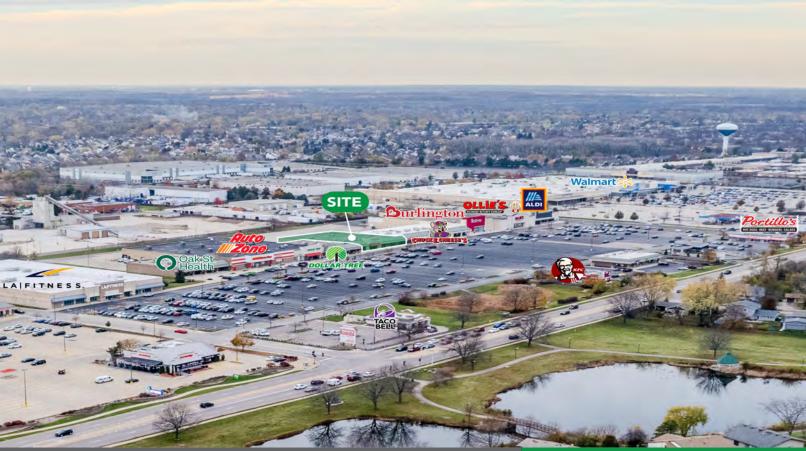

#### **PROPERTY HIGHLIGHTS:**

- Shopping Center shadow anchored by Walmart, Tony's Fresh Market and Menards
- Nearby national tenants include Aldi, Burlington, DD's discounts, LA Fitness, and Target
- Large population within 5 mile radius (244,524 residents)
- High traffic counts of 32,211 VPD
- Top 15% Placer.ai Anchor traffic
- Pylon Signage

#### **ADDRESS:**

1040 S Barrington Rd, Streamwood, IL

## **SPACE AVAILABLE:** 21,656SF