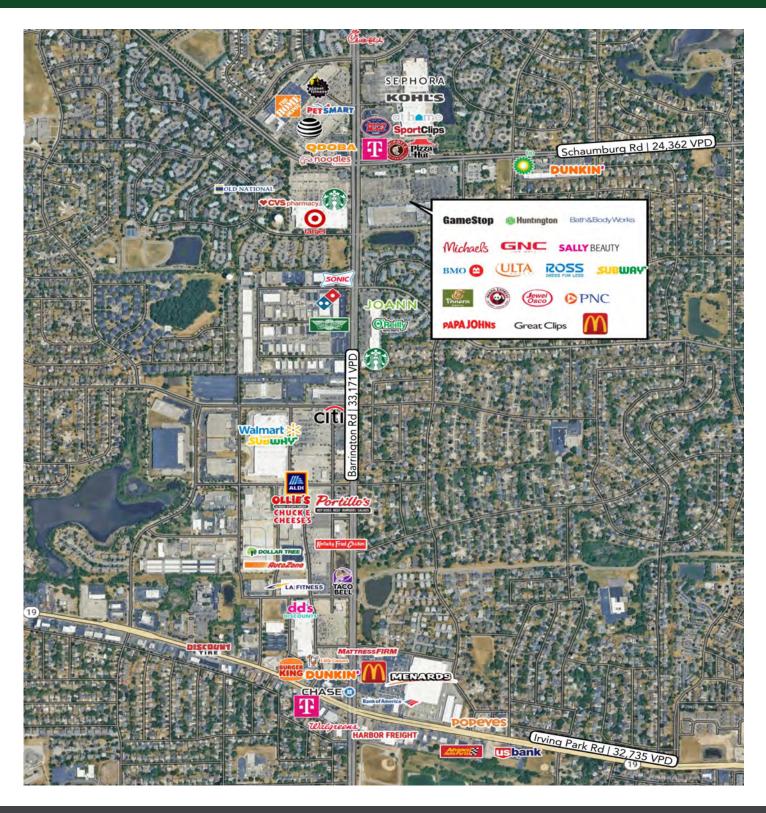

#### **PROPERTY HIGHLIGHTS:**

- Shopping Center shadow anchored by Walmart, Tony's Fresh Market and Menards
- Nearby national tenants include Aldi, Burlington, DD's discounts, LA Fitness, and Target
- Large population within 5 mile radius (244,524 residents)
- High traffic counts of 32,211 VPD
- Top 15% Placer.ai Anchor traffic
- Pylon Signage

S Barrington Rd | 33,171 VPD

Kirk Hanson kirk@accesscommercial.com C: (402) 616 - 2580

CONTACT LISTING AGENTS FOR MORE INFORMATION:

Kirk Hanson kirk@accesscommercial.com C: (402) 616 - 2580

**CONTACT LISTING AGENTS FOR MORE INFORMATION:** 