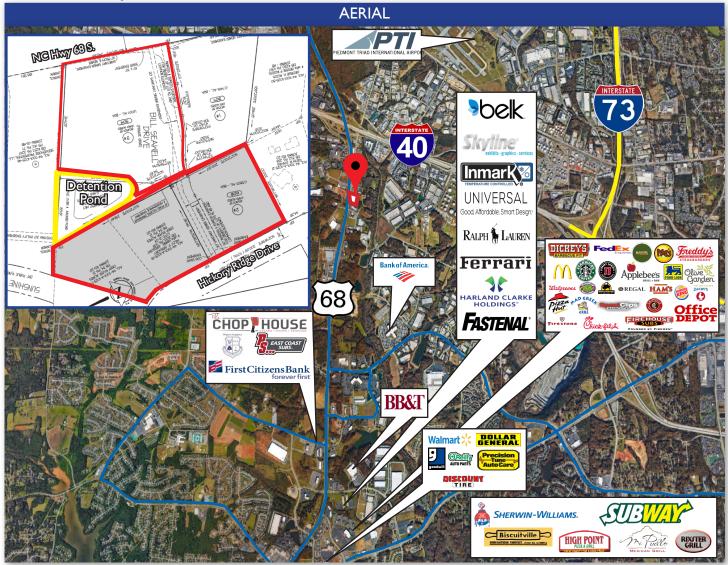

147 S. CHERRY STREET, SUITE 200 | WINSTON-SALEM, NC 27101 | P 336.722.1986 | F 336.723.3173 | MERIDIANREALTY.COM

Greensboro, NC-27409

AVAILABLE

AVAILABLE

AVAILABLE

ANAILABLE

For sale is 1.86± AC - 4.13± AC located on the busy Hwy 68/Eastchester corridor with 34,000± VPD. The property is partially developed with utilities to the site and storm water detention in place. Pre-approved road to allow right-in-right-out on Hwy 68, with access to Hickory Ridge Drive to allow access to stoplight at the intersection of Hickory Ridge Drive and Hwy 68.

## 309 NC Hwy 68 | Greensboro, NC 27409

- I.86± AC to 4.13± AC
- Water detention in place
- Water/sewer onsite
- Access to stoplight from Hickory Ridge Drive
- For Sale: \$900,000 \$1,500,000

No warranty or representation (express or implied) is made as to the accuracy or completeness of the information set forth herein. All information is submitted subject to errors, omissions, change of price, prior lease or sale, and withdrawal without notice. All marketing material produced by the Meridian Realty Group is proprietary. Any reproduction is expressly prohibited.