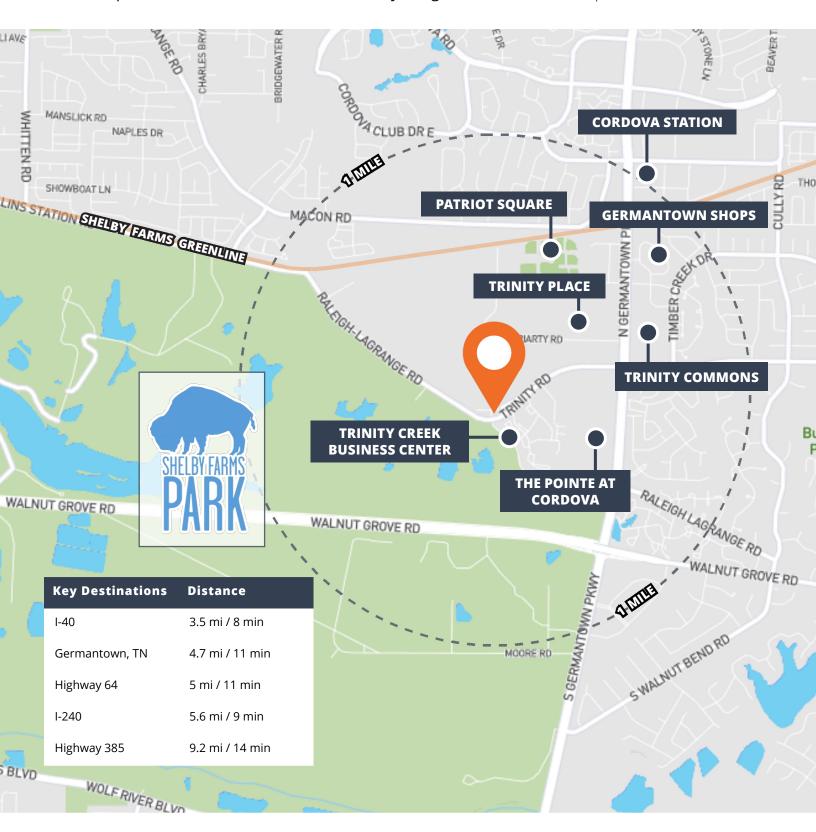

## Property highlights

- 234,718-sf showroom/flex/industrial/office park in the most amenitized area of Memphis
- Up to 54,970 sf available with 18 ft clear height and dock and grade level doors available, including rare larger availabilities in 7730A (28,860 sf) and 7750A (26,110 sf)
- Recent upgrades include renovated building facades, updated parking lot, and new energy efficient outdoor lighting
- More than 75 restaurant, retail, and service amenities within a one-mile radius of the business center and just steps away from Shelby Farms Park with easy access to the Shelby Farms Greenline
- Twenty minutes to almost anywhere in the city with close proximity to I-40, I-240, Germantown Parkway and Walnut Grove Road