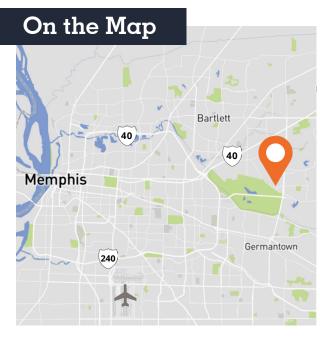

## Property highlights

- 234,718-sf showroom/flex/industrial/office park in the most amenitized area of Memphis
- Up to 54,970 sf available with 18 ft clear height and dock and grade level doors available, including rare larger availabilities in 7730A (28,860 sf) and 7750A (26,110 sf)
- Recent upgrades include renovated building facades, updated parking lot, and new energy efficient outdoor lighting
- More than 75 restaurant, retail, and service amenities within a one-mile radius of the business center and just steps away from Shelby Farms Park with easy access to the Shelby Farms Greenline
- Twenty minutes to almost anywhere in the city with close proximity to I-40, I-240, Germantown Parkway and Walnut Grove Road