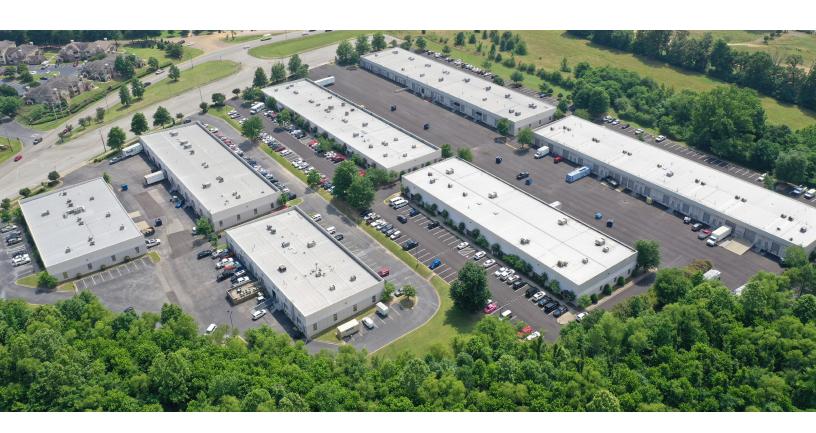

## Trinity Ridge Business Center

## Property highlights

- 234,718-sf showroom/flex/industrial/office park in the most amenitized area of Memphis
- Up to 54,970 sf available with 18 ft clear height and dock and grade level doors available, including rare larger availabilities in 7730A (28,860 sf) and 7750A (26,110 sf)
- Recent upgrades include renovated building facades, updated parking lot, and new energy efficient outdoor lighting
- More than 75 restaurant, retail, and service amenities within a one-mile radius of the business center and just steps away from Shelby Farms Park with easy access to the Shelby Farms Greenline
- Twenty minutes to almost anywhere in the city with close proximity to I-40, I-240, Germantown Parkway and Walnut Grove Road