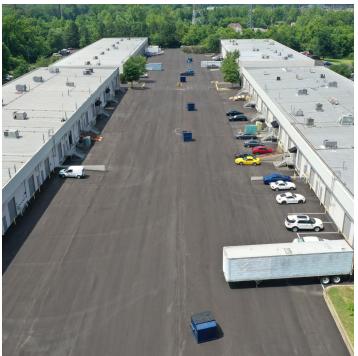

## Property highlights

- 234,718-sf showroom/flex/industrial/office park in the most amenitized area of Memphis
- Up to 54,970 sf available with 18 ft clear height and dock and grade level doors available, including rare larger availabilities in 7730A (28,860 sf) and 7750A (26,110 sf)
- Recent upgrades include renovated building facades, updated parking lot, and new energy efficient outdoor lighting
- More than 75 restaurant, retail, and service amenities within a one-mile radius of the business center and just steps away from Shelby Farms Park with easy access to the Shelby Farms Greenline
- Twenty minutes to almost anywhere in the city with close proximity to I-40, I-240, Germantown Parkway and Walnut Grove Road

## Property photos

**D** 901 231 1402 **C** 901 230 0601 michael.donahoe@avisonyoung.com

**D** 901 231 1403 **c** 901 497 7958 justin.sypult@avisonyoung.com