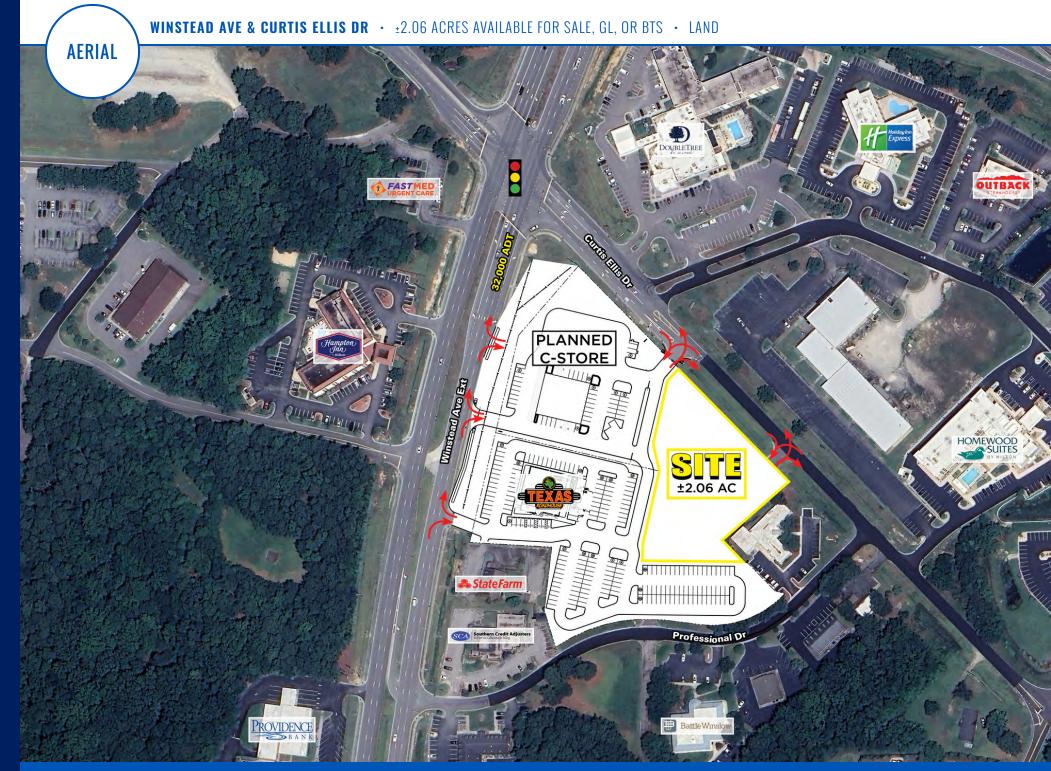

#### **PROPERTY HIGHLIGHTS**

- Site sits at the first light off the Hwy 64 interchange
- Ideally located at the shared, lighted intersection with Nash General Hospital
- Ideal restaurant site with strong daytime population
- N Winstead Ave has 32,000 VPD