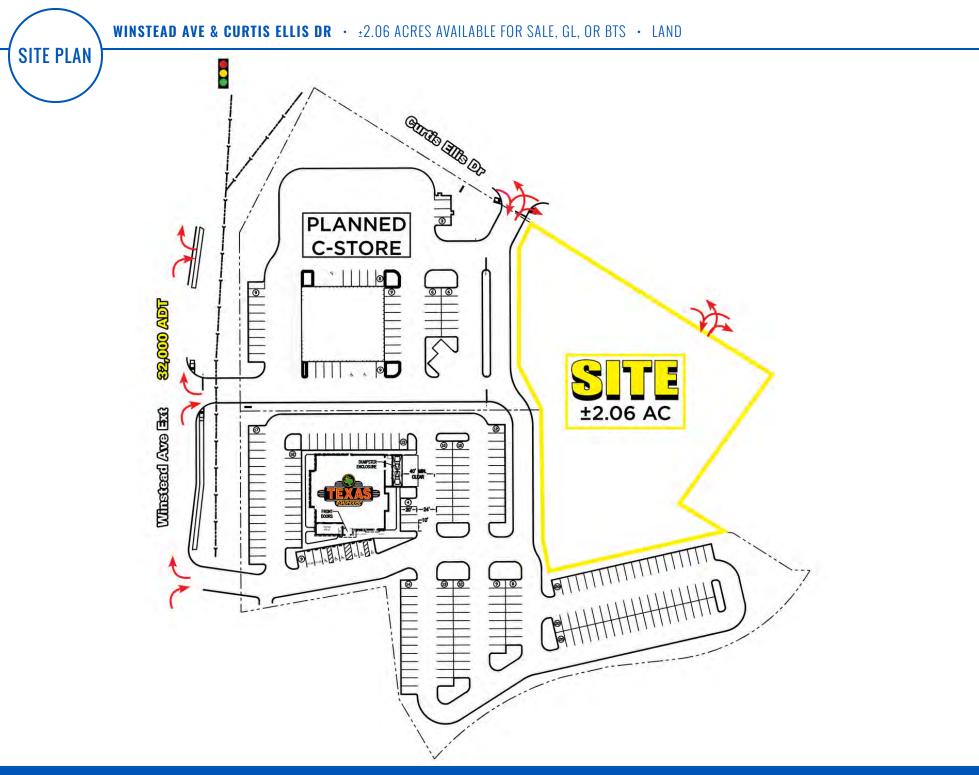

#### **PROPERTY HIGHLIGHTS**

- Site sits at the first light off the Hwy 64 interchange
- Ideally located at the shared, lighted intersection with Nash General Hospital
- Ideal restaurant site with strong daytime population
- N Winstead Ave has 32,000 VPD