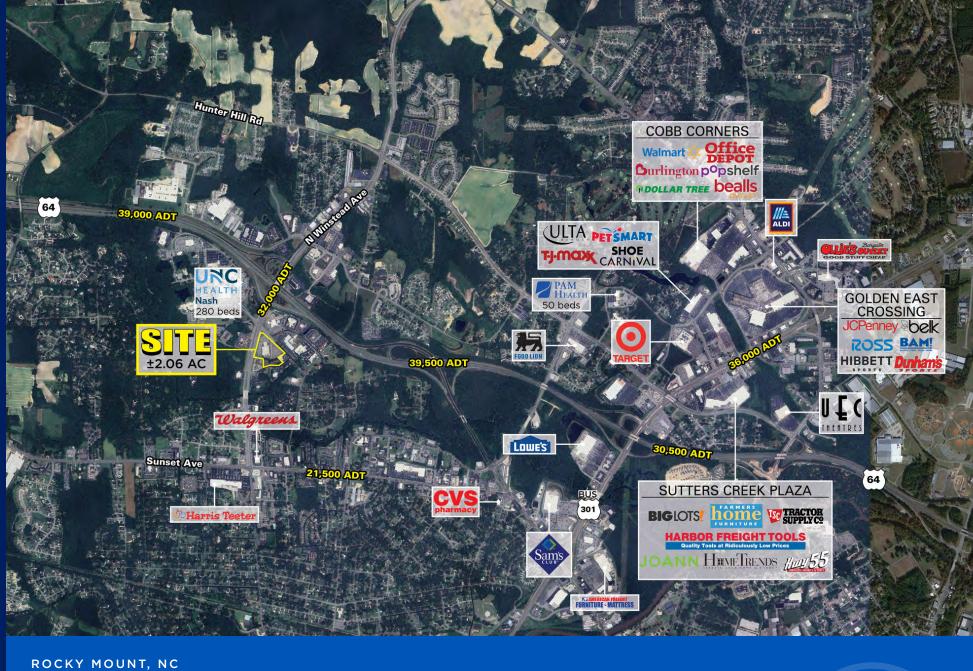

#### **PROPERTY HIGHLIGHTS**

- Site sits at the first light off the Hwy 64 interchange
- Ideally located at the shared, lighted intersection with Nash General Hospital
- Ideal restaurant site with strong daytime population
- N Winstead Ave has 32,000 VPD

**REID DILLON** 704.954.8929 RDILLON@ATLANTICRETAIL.COM **ROBEY SPRATT** 704.697.1901 RSPRATT@ATLANTICRETAIL.COM DAN MULLIN 704.697.1904 DMULLIN@ATLANTICRETAIL.COM

ROCKY MOUNT, NC