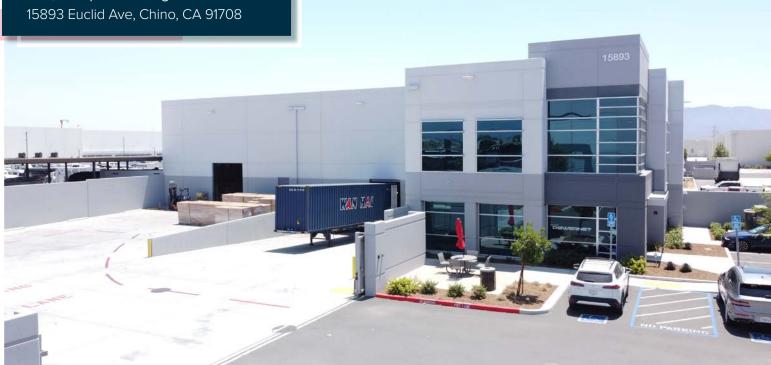

# FOR SALE

±23,119 Sq. Ft. Building | Chino

### Property Highlights

- Class A Building
- 26' Clear Height
- Two (2) Dock-High Doors
- One (1) Ground-Level Door •
- 400 Amps , 277/480 Volts, 3-Phase
- Easy Access to 71, 60, 10 and 91 Freeways