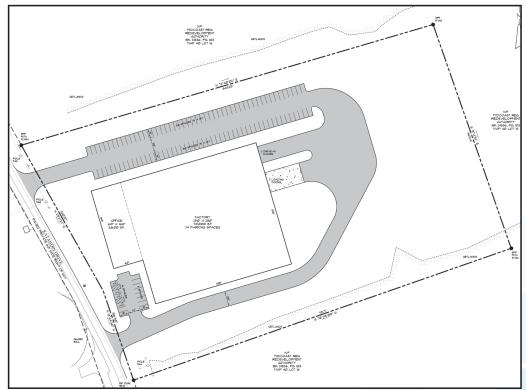

#### **CONCEPTUAL PLANS**

#### **OPTION A**

### **PROPERTY DETAILS**

| OWNER                | Brunswick Real Estate Holdings, LLC                                 |
|----------------------|---------------------------------------------------------------------|
| ASSESSOR             | Map 40, Lot 66                                                      |
| BOOK/PAGE            | 39543/0045                                                          |
| AVAILABLE SPACE      | 40,000 - 100,000± SF                                                |
| LOT SIZE             | 9.09± AC                                                            |
| OVERHEAD DOORS/DOCKS | Option A - Seven (7) overhead doors and fourteen (14) loading docks |
|                      | Option B - Two (2) overhead doors and two (2) loading docks         |
| UTILITIES            | Water\sewer\electric on-site                                        |
| ZONING               | GM7 - Growth Mixed-Use                                              |
| LEASE RATE           | See Broker For Details                                              |
| AVAILABILITY         | Eighteen (18) months from lease signing                             |
|                      |                                                                     |