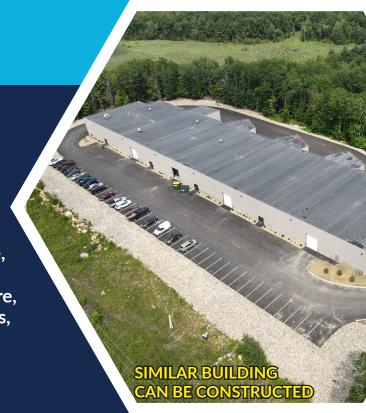

### **O KATAHDIN DRIVE BRUNSWICK, ME 04011**

- 40,000 100,000 SF build-to-suit
- Located in the heart of Brunswick Landing
- Ideal for distribution, logistics, and warehousing
- Area businesses include Maine Technology Institute, Southern Maine Community College, Firstlight, SaviLinx, Flight Deck Brewing, Molnycke Health Care, Wild Oats Bakery, Vivid Cloud, Shoreline Detail Pros, New England Tenant and Awning Co. and Bamforth Marine

### **PROPERTY DETAILS**

| OWNER                | Brunswick Real Estate Holdings, LLC                                 |
|----------------------|---------------------------------------------------------------------|
| ASSESSOR             | Map 40, Lot 66                                                      |
| BOOK/PAGE            | 39543/0045                                                          |
| AVAILABLE SPACE      | 40,000 - 100,000± SF                                                |
| LOT SIZE             | 9.09± AC                                                            |
| OVERHEAD DOORS/DOCKS | Option A - Seven (7) overhead doors and fourteen (14) loading docks |
|                      | Option B - Two (2) overhead doors and two (2) loading docks         |
| UTILITIES            | Water\sewer\electric on-site                                        |
| ZONING               | GM7 - Growth Mixed-Use                                              |
| LEASE RATE           | See Broker For Details                                              |
| AVAILABILITY         | Eighteen (18) months from lease signing                             |
|                      |                                                                     |