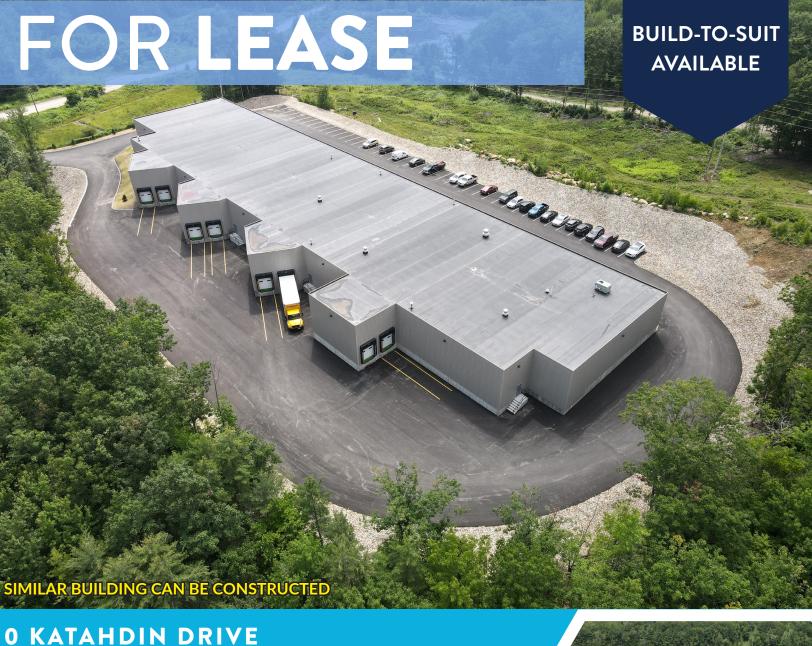

### **O KATAHDIN DRIVE BRUNSWICK, ME 04011**

- 40,000 100,000 SF build-to-suit
- Located in the heart of Brunswick Landing
- Ideal for distribution, logistics, and warehousing
- Area businesses include Maine Technology Institute, Southern Maine Community College, Firstlight, SaviLinx, Flight Deck Brewing, Molnycke Health Care, Wild Oats Bakery, Vivid Cloud, Shoreline Detail Pros, New England Tenant and Awning Co. and Bamforth Marine

# FOR LEASE

### 0 KATAHDIN DRIVE BRUNSWICK, ME 04011