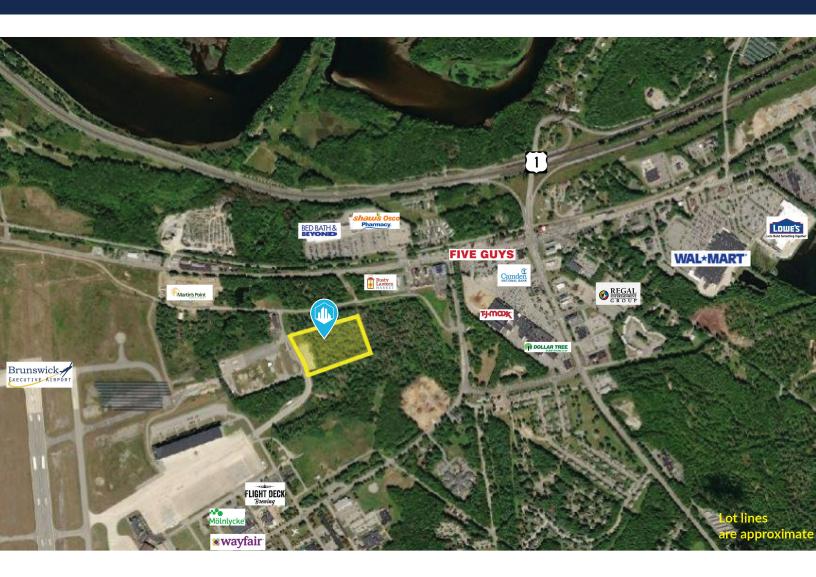

### **O KATAHDIN DRIVE BRUNSWICK, ME 04011**

- 40,000 100,000 SF build-to-suit
- Located in the heart of Brunswick Landing
- Ideal for distribution, logistics, and warehousing
- Area businesses include Maine Technology Institute, Southern Maine Community College, Firstlight, SaviLinx, Flight Deck Brewing, Molnycke Health Care, Wild Oats Bakery, Vivid Cloud, Shoreline Detail Pros, New England Tenant and Awning Co. and Bamforth Marine

### 0 KATAHDIN DRIVE BRUNSWICK, ME 04011