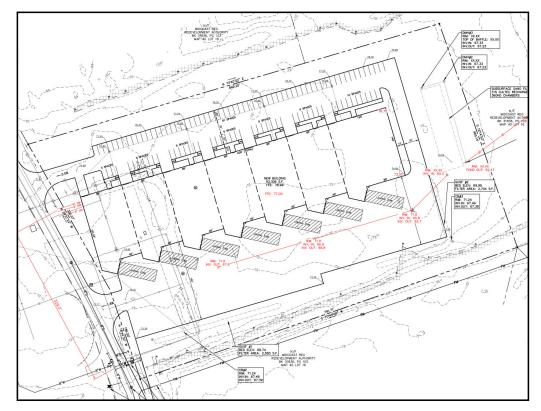

|
| OVERHEAD DOORS/DOCKS | Option A - Seven (7) overhead doors and fourteen (14) loading docks |
|                      | Option B - Two (2) overhead doors and two (2) loading docks         |
| UTILITIES            | Water\sewer\electric on-site                                        |
| ZONING               | GM7 - Growth Mixed-Use                                              |
| LEASE RATE           | See Broker For Details                                              |
| AVAILABILITY         | Eighteen (18) months from lease signing                             |
|                      |                                                                     |





## **FOR LEASE**

O KATAHDIN DRIVE BRUNSWICK, ME 04011



#### **CONCEPTUAL PLANS**

#### **OPTION A**



### **OPTION B**





# **FOR LEASE**

O KATAHDIN DRIVE BRUNSWICK, ME 04011





**CONTACT US** 



**BROKER** +1 207 557 3513 C NLUCAS@BOULOS.COM



CHRIS PASZYC, CCIM, SIOR **PARTNER** +1 207 939 4147 C CPASZYC@BOULOS.COM



**CHRIS ROMANO ASSOCIATE** +1 207 233 1792 C CROMANO@BOULOS.COM

©2024 The Boulos Company, Inc. All rights reserved. This information has been obtained from sources believed reliable, but has not been verified for accuracy or completeness. You should conduct a careful, independent investigation of the property and verify all information. Any reliance on this information is solely at your own risk. The Boulos Company and The Boulos Company logo are service marks of The Boulos Company, Inc. All other marks displayed on this document are the property of their respecti