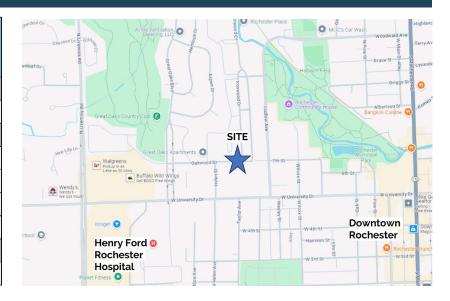

#### PROPERTY DESCRIPTION

Fully renovated exterior and common areas at Oakwood Medical & Professional Building. This property is uniquely positioned between Henry Ford Rochester Hospital & Downtown Rochester. Spaces ranging from 216± RSF to 2,645± RSF (Rentable Square Feet).