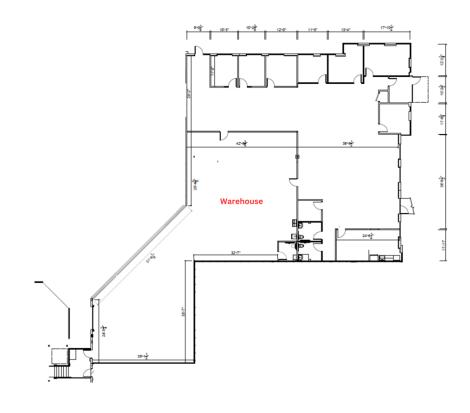

## **Property Features**

- +/- 8,637 SF office/warehouse
- Ideal for Lowe's vendors
- Easy access to I-77 from Hwy 150 and Hwy 21
- Excellent locations just minutes from Lake Norman
  - I-77 Exit 36/Hwy 150 +/-.05 mile
  - Lowe's Corporate Headquarters +/-4.9 mile
- Floor-to-ceiling storefront glass entryway

#### **Building Specifications**

| Total Available: | 8,637 SF      | Clear Height:  | 18'        |
|------------------|---------------|----------------|------------|
| Date Available:  | Now           | Sprinkler:     | Wet        |
| Year Built:      | 2008          | Loading Doors: | None       |
| Construction:    | Tilt concrete | Parking:       | 3:1,000 SF |