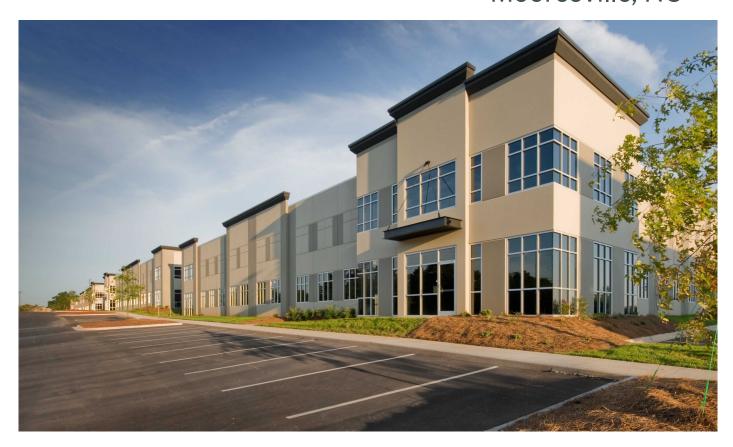

# Lakefield Corporate Park 307-H Oates Road Mooresville, NC

## **Property Features**

- +/- 8,637 SF office/warehouse
- Ideal for Lowe's vendors
- Easy access to I-77 from Hwy 150 and Hwy 21
- Excellent locations just minutes from Lake Norman
  - I-77 Exit 36/Hwy 150 +/-.05 mile
  - Lowe's Corporate Headquarters +/-4.9 mile
- Floor-to-ceiling storefront glass entryway