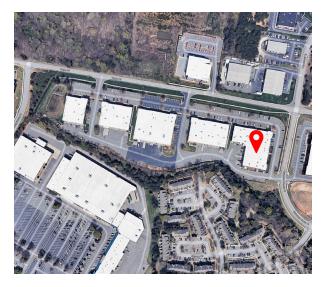

## **Property Features**

- +/- 8,637 SF office/warehouse
- Ideal for Lowe's vendors
- Easy access to I-77 from Hwy 150 and Hwy 21
- Excellent locations just minutes from Lake Norman
  - I-77 Exit 36/Hwy 150 +/-.05 mile
  - Lowe's Corporate Headquarters +/-4.9 mile
- Floor-to-ceiling storefront glass entryway