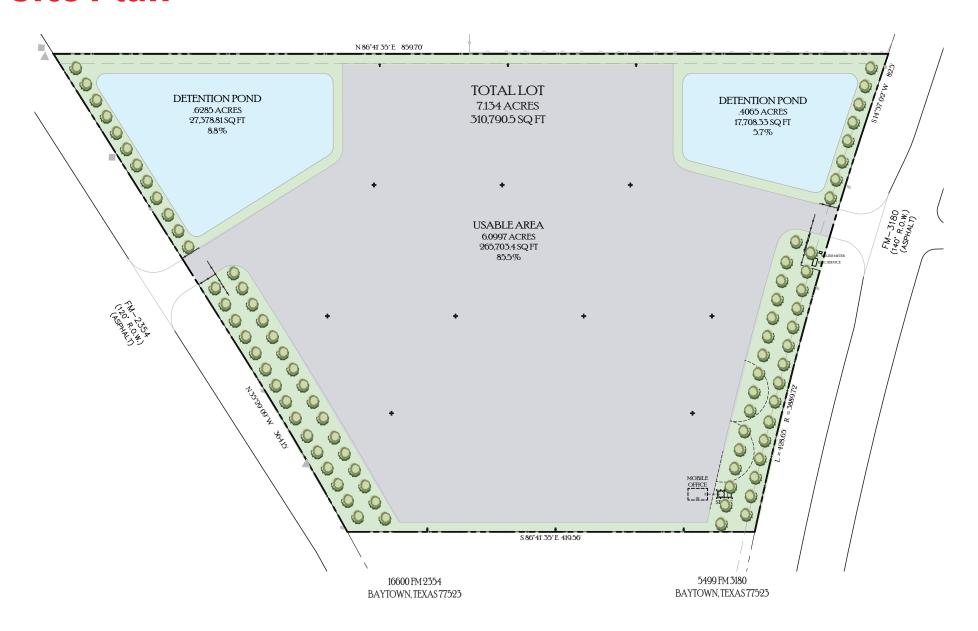

### **Site Plan**

#### **Site Features**

• **Land Total:** ±7.134 AC

• Total Usable Acreage: ±6.0997 AC

- Stabilization Specifications: Compacted fill with 6" of compacted select fill and 8" of compacted concrete
- Waterwell/Septic/Electric: 2" water meter and septic tank for small office hook up/electric service available at 200 Amp 240/480V 3-Phase
- Fully 6' High Fenced
- LED Lighting On Site
- Detention in Place
- For Sale or For Lease: Call Broker