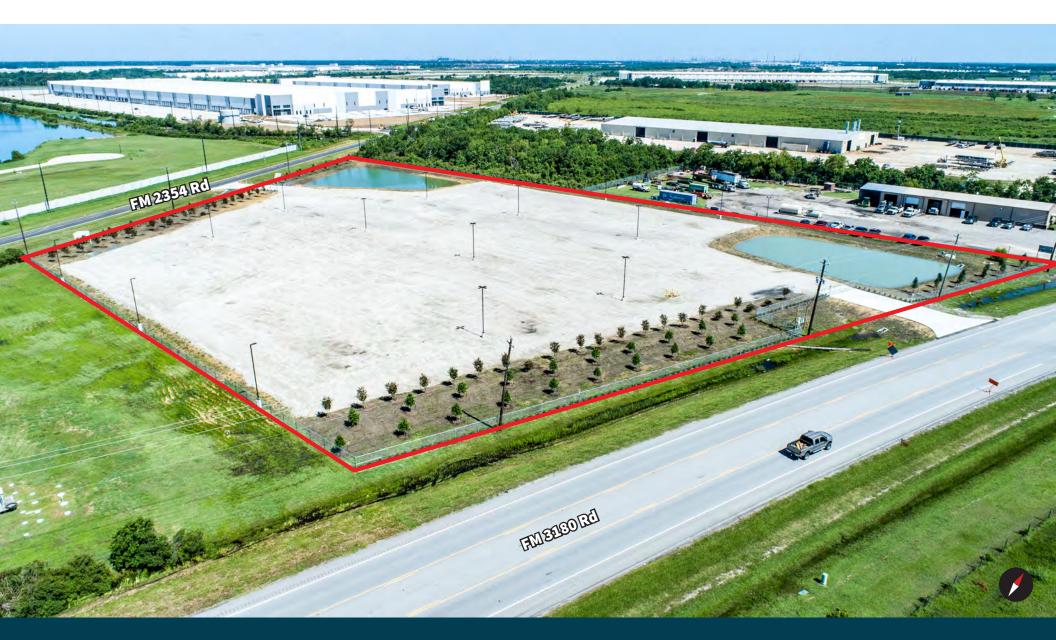

### **Truck Parking and Lay Down Yard For Sale or Lease**

16600 FM 2354 & 5499 FM 3180 | Baytown, TX 77523

#### **Site Features**

• **Land Total:** ±7.134 AC

• Total Usable Acreage: ±6.0997 AC

- Stabilization Specifications: Compacted fill with 6" of compacted select fill and 8" of compacted concrete
- Waterwell/Septic/Electric: 2" water meter and septic tank for small office hook up/electric service available at 200 Amp 240/480V 3-Phase
- Fully 6' High Fenced
- LED Lighting On Site
- Detention in Place
- For Sale or For Lease: Call Broker





### **Site Plan**





# **Property Outline**





## **Corporate Neighbors & Surrounding Industrial**







Mark Nicholas, SIOR

+1 713 888 4024 mark.nicholas@jll.com Will Clay

+1 713 425 1810 will.clay@jll.com Angela Watford

+1 713 425 1848 angela.watford@jll.com