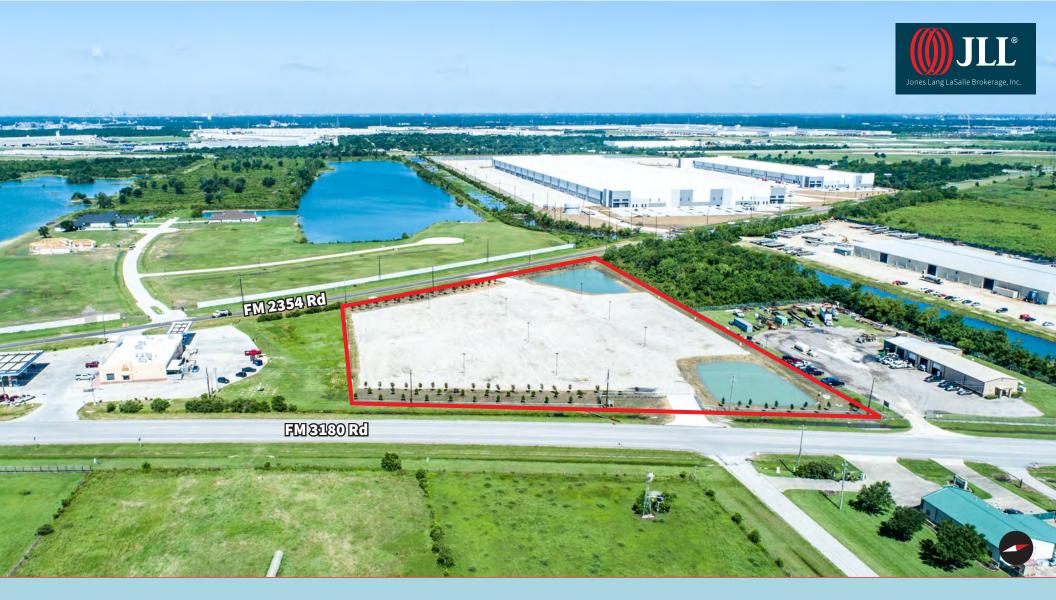

### **Truck Parking and Lay Down Yard For Sale or Lease**

16600 FM 2354 & 5499 FM 3180 | Baytown, TX 77523

#### **Site Features**

• **Land Total:** ±7.134 AC

• Total Usable Acreage: ±6.0997 AC

- Stabilization Specifications: Compacted fill with 6" of compacted select fill and 8" of compacted concrete
- Waterwell/Septic/Electric: 2" water meter and septic tank for small office hook up/electric service available at 200 Amp 240/480V 3-Phase
- Fully 6' High Fenced
- LED Lighting On Site
- Detention in Place
- For Sale or For Lease: Call Broker