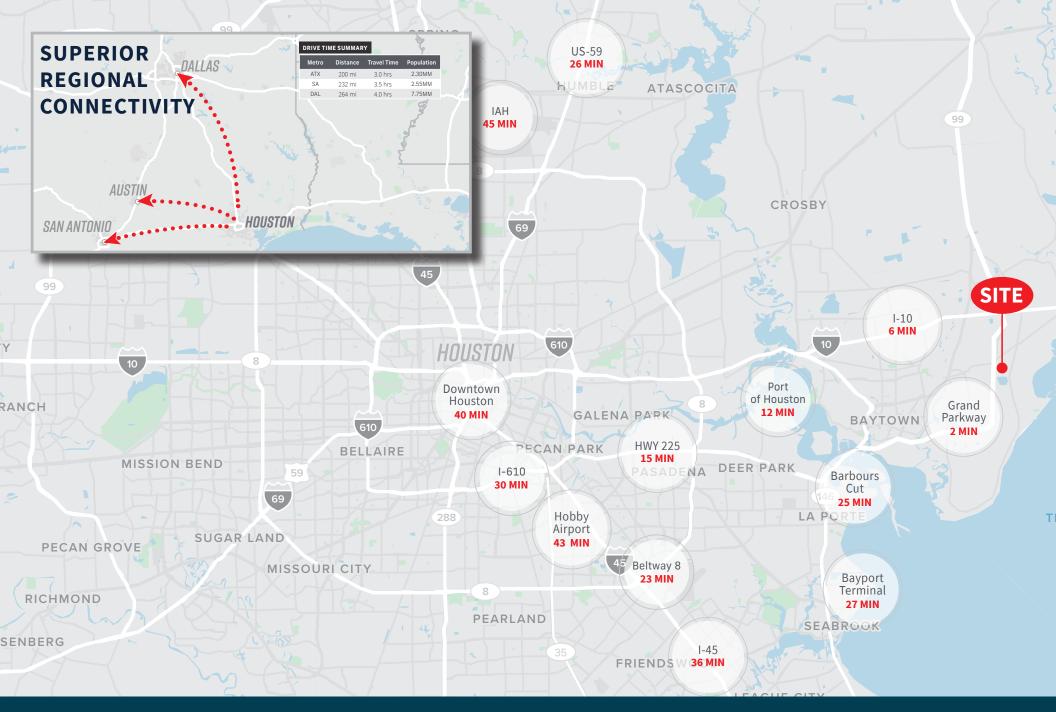

### **Truck Parking and Lay Down Yard For Sale or Lease**

16600 FM 2354 & 5499 FM 3180 | Baytown, TX 77523