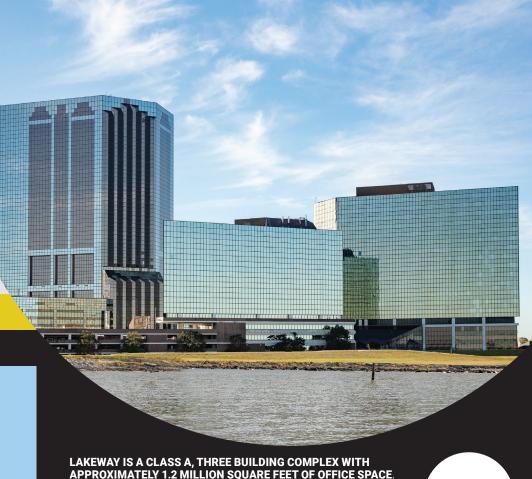

## LAKEWAY | METAIRIE, LA

- Three parking garages provide ample parking
- Beautiful unrestricted views of Lake Pontchartrain, Metairie, and Greater New Orleans area
- Excellent proximity to nearby shopping, restaurants and hotels

## APPROXIMATELY 1.2 MILLION SQUARE FEET OF OFFICE SPACE.

Located on North Causeway Boulevard, Lakeway offers excellent access to I-10, the North Shore, airport, and downtown New Orleans. Amenities at Lakeway include a premier fitness center, restaurant, café, coffee shop, copy shop, conference center, WIFI area, ATM, and sundry shop. The complex also contains a Marriott Hotel with on-site event space.