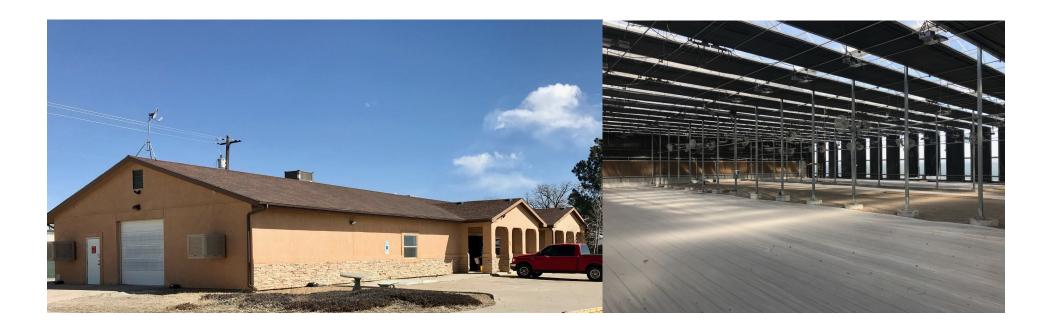

### **PROPERTY OVERVIEW**

Discover a unique opportunity to own a turn-key licensed cultivation in Pueblo West, Colorado. This one acre property is surrounded by a secure metal chain link fence and offers an access gate off of Laser Drive. The property is currently licensed as a Tier 1 recreational cultivation (1,800 Plant Count). There are two separate structures located on the property: a 4,800 sq. ft. stucco office, processing, and cultivation building built in 1988, as well as a fully automated 9,844 sq. ft. greenhouse built in 2018. The automated greenhouse comes equipped with I Grow 800 Link 4 automation for temperature, humidity, and blackout cloth control. In addition, the greenhouse offers 88 Flexstar LED lights for cultivation. There is 3 phase power throughout supplied by Black Hills Energy. The past production numbers out of this facility were strong. With a few repairs to the greenhouse roof, one can step right into production at this tremendous facility.