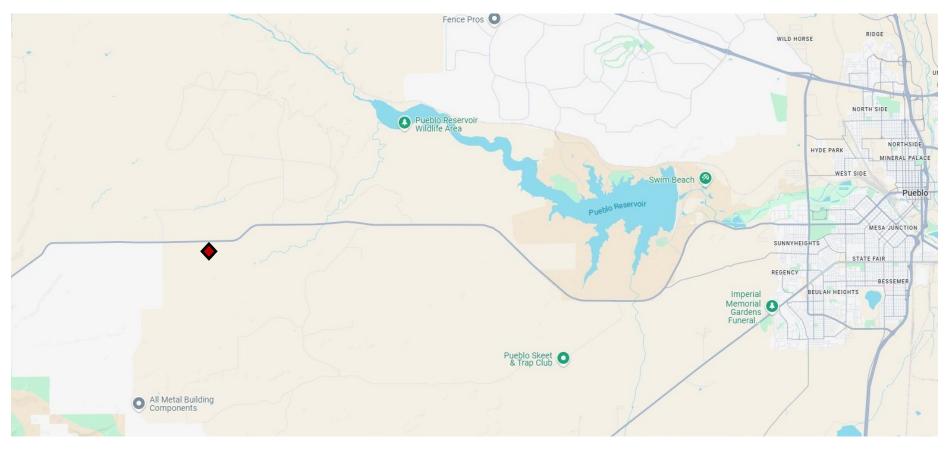

# **OFFERING MEMORANDUM**

65 N. Laser Drive Pueblo West, CO 81007

\$1,230,000

### **PROPERTY OVERVIEW**

Discover a unique opportunity to own a turn-key licensed cultivation in Pueblo West, Colorado. This one acre property is surrounded by a secure metal chain link fence and offers an access gate off of Laser Drive. The property is currently licensed as a Tier 1 recreational cultivation (1,800 Plant Count). There are two separate structures located on the property: a 4,800 sq. ft. stucco office, processing, and cultivation building built in 1988, as well as a fully automated 9,844 sq. ft. greenhouse built in 2018. The automated greenhouse comes equipped with I Grow 800 Link 4 automation for temperature, humidity, and blackout cloth control. In addition, the greenhouse offers 88 Flexstar LED lights for cultivation. There is 3 phase power throughout supplied by Black Hills Energy. The past production numbers out of this facility were strong. With a few repairs to the greenhouse roof, one can step right into production at this tremendous facility.