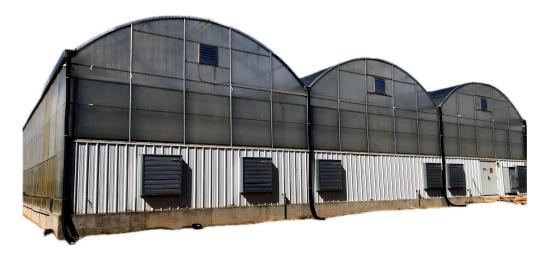

### **PROPERTY OVERVIEW**

Discover a unique opportunity to own a turn-key licensed cultivation in Pueblo West, Colorado. This one acre property is surrounded by a secure metal chain link fence and offers an access gate off of Laser Drive. The property is currently licensed as a Tier 1 recreational cultivation (1,800 Plant Count). There are two separate structures located on the property: a 4,800 sq. ft. stucco office, processing, and cultivation building built in 1988, as well as a fully automated 9,844 sq. ft. greenhouse built in 2018. The automated greenhouse comes equipped with I Grow 800 Link 4 automation for temperature, humidity, and blackout cloth control. In addition, the greenhouse offers 88 Flexstar LED lights for cultivation. There is 3 phase power throughout supplied by Black Hills Energy. The past production numbers out of this facility were strong. With a few repairs to the greenhouse roof, one can step right into production at this tremendous facility.