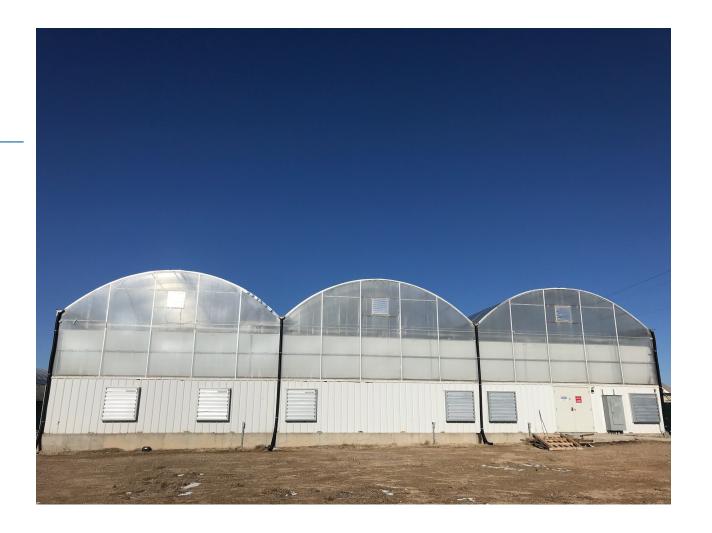

### **PROPERTY OVERVIEW**

Discover a unique opportunity to own a turn-key licensed cultivation in Pueblo West, Colorado. This one acre property is surrounded by a secure metal chain link fence and offers an access gate off of Laser Drive. The property is currently licensed as a Tier 1 recreational cultivation (1,800 Plant Count). There are two separate structures located on the property: a 4,800 sq. ft. stucco office, processing, and cultivation building built in 1988, as well as a fully automated 9,844 sq. ft. greenhouse built in 2018. The automated greenhouse comes equipped with I Grow 800 Link 4 automation for temperature, humidity, and blackout cloth control. In addition, the greenhouse offers 88 Flexstar LED lights for cultivation. There is 3 phase power throughout supplied by Black Hills Energy. The past production numbers out of this facility were strong. With a few repairs to the greenhouse roof, one can step right into production at this tremendous facility.