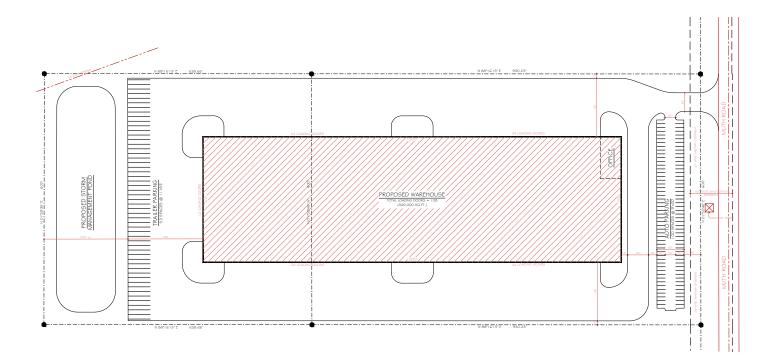

#### **Floor Plan**

NEWMARK

## HIGHLIGHTS

- Delivering November 2024
- Minimum Divisible: 36,500 SF
- 21.96 AC Site
  - PPN 45-903688 (12.81 AC)
  - PPN 45-903689 (8.81 AC)
- Current Zoning: I-1 Industrial

**300,000 SF** WAREHOUSE BUILDING