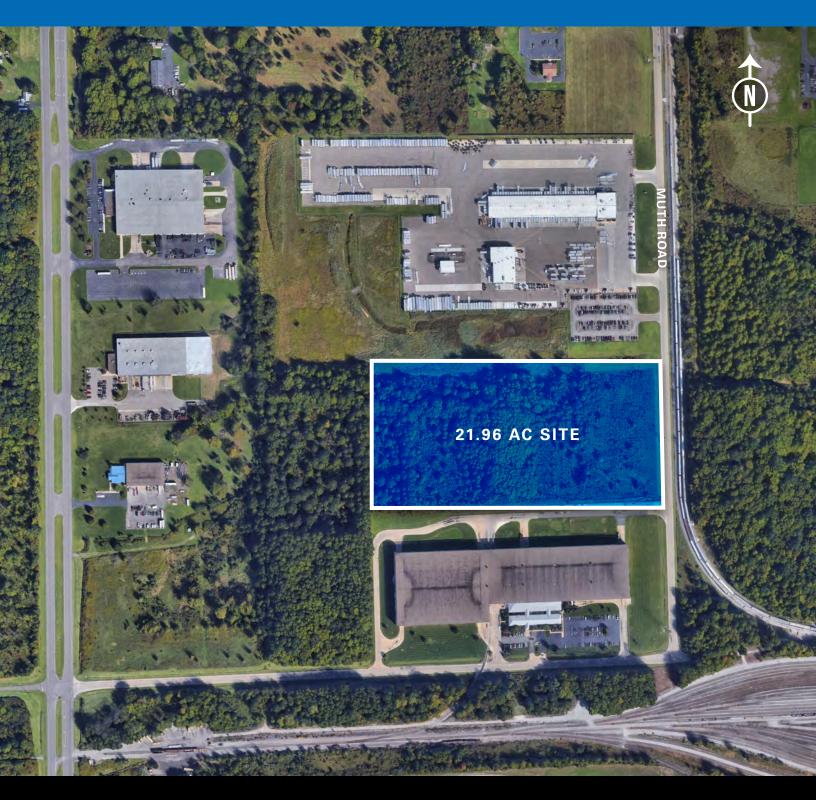

### **Project Site**

NEWMARK

Lerry COYNE.com

## HIGHLIGHTS

- Delivering November 2024
- Minimum Divisible: 36,500 SF
- 21.96 AC Site
  - PPN 45-903688 (12.81 AC)
  - PPN 45-903689 (8.81 AC)
- Current Zoning: I-1 Industrial

**300,000 SF** WAREHOUSE BUILDING

## 4 MINUTES TO HIGHWAY ACCESS

21.96 AC SITE SIZE

**TERRY COYNE, SIOR, CCIM** Vice Chairman 216.218.0259 Terry.Coyne@nmrk.com Licensed Real Estate Broker

The information contained herein has been obtained from sources deemed reliable but has not been verified and no guarantee, warranty or representation, either express or implied, is made with respect to such information. Terms of sale or lease and availability are subject to change or withdrawal without notice.