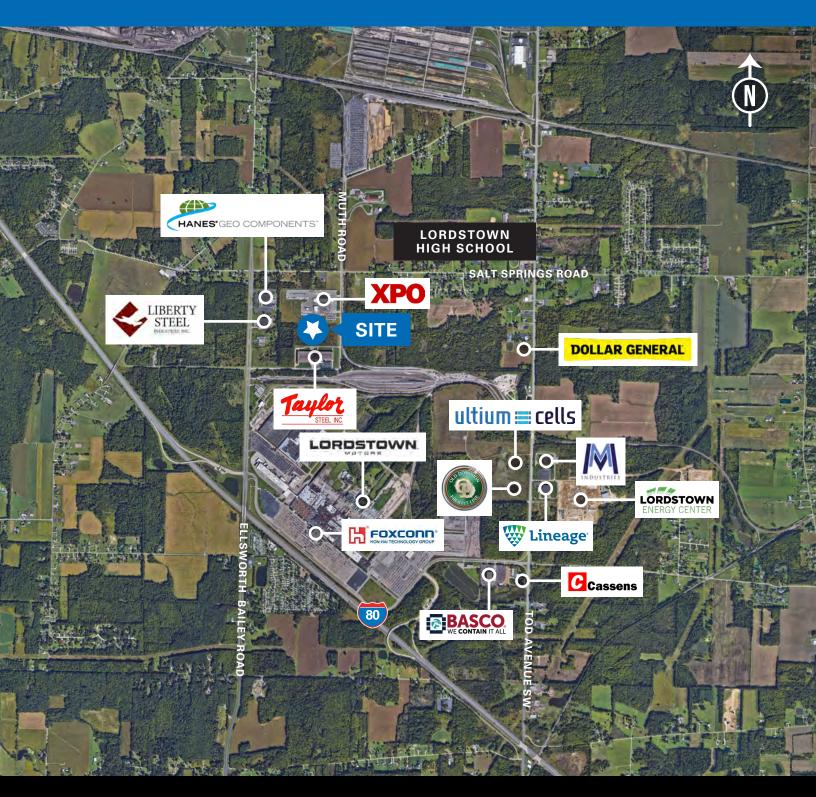

(12.81 AC)
  - PPN 45-903689 (8.81 AC)
- Current Zoning: I-1 Industrial

**300,000 SF** WAREHOUSE BUILDING



## 4 MINUTES TO HIGHWAY ACCESS



21.96 AC SITE SIZE



**TERRY COYNE, SIOR, CCIM** Vice Chairman 216.218.0259 Terry.Coyne@nmrk.com Licensed Real Estate Broker



The information contained herein has been obtained from sources deemed reliable but has not been verified and no guarantee, warranty or representation, either express or implied, is made with respect to such information. Terms of sale or lease and availability are subject to change or withdrawal without notice.

## Muth Road | Lordstown, Ohio

### **Project Site**



NEWMARK

Lerry COYNE.com

## Muth Road | Lordstown, Ohio

#### **Floor Plan**



NEWMARK



#### Muth Road | Lordstown, Ohio

#### Area Industrial Overview



NEWMARK

Kerry COYNE.com

## Muth Road | Lordstown, Ohio

#### **Location Map**