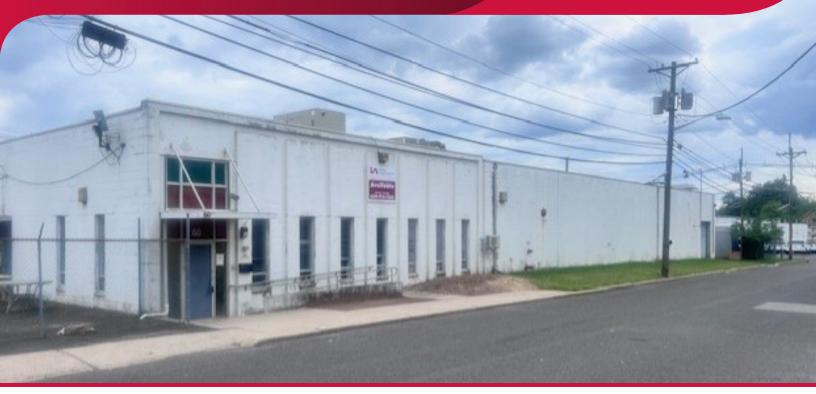

# INDUSTRIAL BUILDING FOR LEASE 60 E 4TH STREET SOMERVILLE, NJ 08876

## **PROPERTY OVERVIEW**

| BUILDING SF:                  | 16,842 SF                      |
|-------------------------------|--------------------------------|
| AVAILABLE SF:                 | 16,842 SF                      |
| MIXED OFFICE & FINISHED AREA: | 5,000-6,000 SF                 |
| WAREHOUSE/<br>SHOP AREA:      | 10,842 SF-11,842 SF            |
| ASKING RATE:                  | New Pricing - CALL FOR PRICING |
| TAXES:                        | \$2.83/SF                      |
| CEILING HEIGHT:               | 16' Clear                      |
| LOADING:                      | 2 Drive-Ins, 1 Tailgate        |
| POWER:                        | Неаvy                          |
| SPRINKLER:                    | Wet                            |
| AVAILABILITY:                 | Immediate                      |