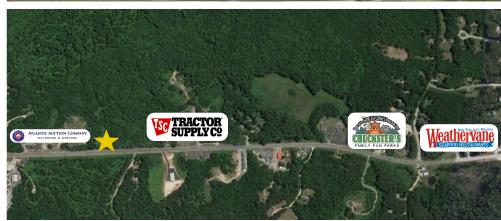

# ASKING PRICE **\$500,000**

Extremely visible 5+ acre lot located on busy Rte. 4/202, just 2.6 miles from NH Rte. 106 and I-393. It is located right next to Tractor Supply Store.

Commercial-Industrial Multi-Family zoning allows for many uses. Conceptual plans are available.