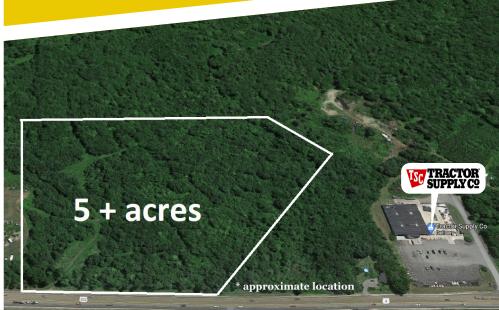

## LAND FOR SALE Rte. 4/202 (263 Dover Road) Chichester NH

#### 5+ ACRES 600' FRONTAGE 17,000+/- VPD

# ASKING PRICE **\$500,000**

Extremely visible 5+ acre lot located on busy Rte. 4/202, just 2.6 miles from NH Rte. 106 and I-393. It is located right next to Tractor Supply Store.

Commercial-Industrial Multi-Family zoning allows for many uses. Conceptual plans are available.