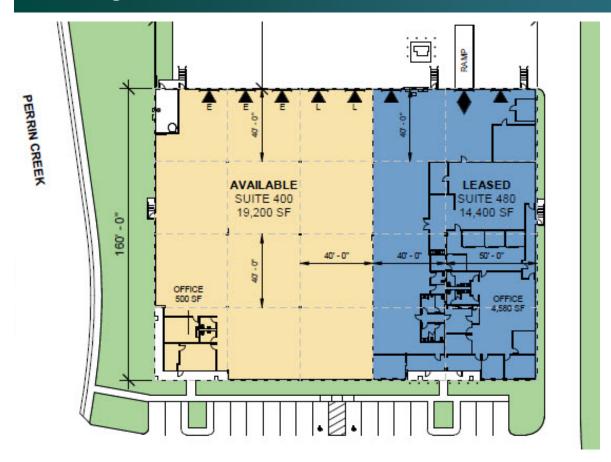

# 19,200 SF

Industrial Space For Lease

# **FACILITY**

- 19,200 sf available
- 500 sf office
- 25' clear height
- 40' x 40' column spacing
- 5 dock high doors
  - o 3 with EOD levelers,
  - o 2 with pit levelers
- ESFR Sprinkler System

## **ADVANTAGES AND AMENITIES**

- Rear load configuration
- End cap space
- Access to the <u>Prologis Essentials</u> platform, which includes:
  - Operations Essentials
  - Energy + Sustainability Essentials
  - Mobility Essentials
  - Workforce Essentials