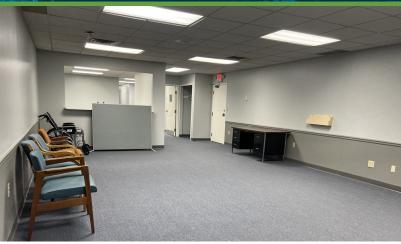

#### PROPERTY DESCRIPTION

Sperry Commercial - The Masica Company is pleased to offer 880 SF to 4405 SF former medical office space on busy Lorain Road in the heart of Fairview Park's business and retail corridor. Suite 1 is 3525 SF with 14 private offices, reception, large bullpen area and two private restrooms. Suite 3 is 880 SF reception, 5 private offices and private restroom. Both suites are on the lower level but some offices do have windows. There are also common restrooms. an elevator in the common area and plenty of parking.