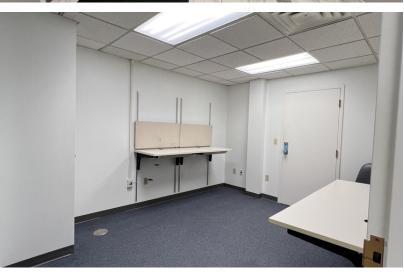

#### PROPERTY DESCRIPTION

Sperry Commercial - The Masica Company is pleased to offer 880 SF to 4405 SF former medical office space on busy Lorain Road in the heart of Fairview Park's business and retail corridor. Suite 1 is 3525 SF with 14 private offices, reception, large bullpen area and two private restrooms. Suite 3 is 880 SF reception, 5 private offices and private restroom. Both suites are on the lower level but some offices do have windows. There are also common restrooms. an elevator in the common area and plenty of parking.