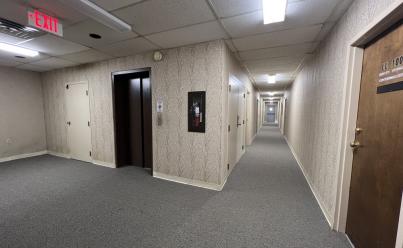

#### PROPERTY DESCRIPTION

Sperry Commercial - The Masica Company is pleased to offer 880 SF to 4405 SF former medical office space on busy Lorain Road in the heart of Fairview Park's business and retail corridor. Suite 1 is 3525 SF with 14 private offices, reception, large bullpen area and two private restrooms. Suite 3 is 880 SF reception, 5 private offices and private restroom. Both suites are on the lower level but some offices do have windows. There are also common restrooms. an elevator in the common area and plenty of parking.