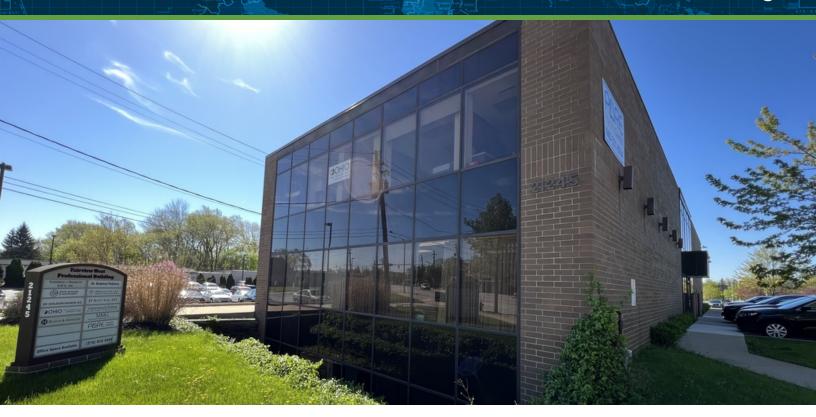

21245 LORAIN ROAD, FAIRVIEW PARK, OH 44126

#### PROPERTY DESCRIPTION

Sperry Commercial - The Masica Company is pleased to offer 880 SF to 4405 SF former medical office space on busy Lorain Road in the heart of Fairview Park's business and retail corridor. Suite 1 is 3525 SF with 14 private offices, reception, large bullpen area and two private restrooms. Suite 3 is 880 SF reception, 5 private offices and private restroom. Both suites are on the lower level but some offices do have windows. There are also common restrooms. an elevator in the common area and plenty of parking.