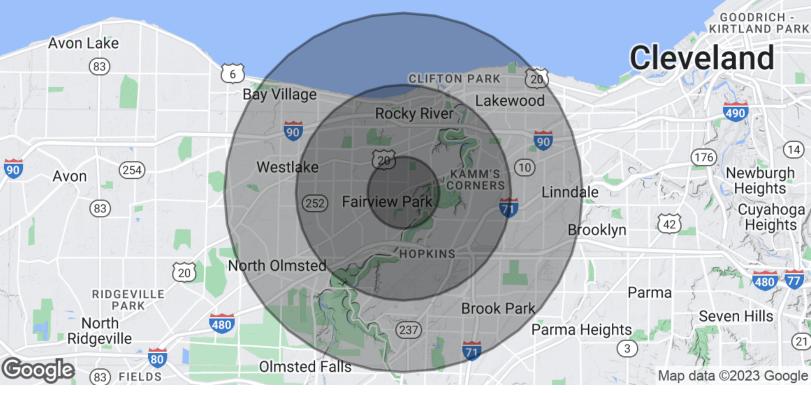

## **FOR LEASE**

21245 LORAIN ROAD, FAIRVIEW PARK, OH 44126

Office Building

| POPULATION                                            | 1 MILE    | 3 MILES   | 5 MILES   |
|-------------------------------------------------------|-----------|-----------|-----------|
| Total Population                                      | 13,302    | 84,217    | 212,274   |
| Average Age                                           | 41.2      | 42.7      | 40.6      |
| Average Age (Male)                                    | 39.9      | 41.8      | 39.6      |
| Average Age (Female)                                  | 42.8      | 43.6      | 41.8      |
| HOUSEHOLDS & INCOME                                   | 1 MILE    | 3 MILES   | 5 MILES   |
| Total Households                                      | 6,235     | 37,042    | 91,934    |
| # of Persons per HH                                   | 2.1       | 2.3       | 2.3       |
| Average HH Income                                     | \$63,539  | \$70,431  | \$66,057  |
| Average House Value                                   | \$171,942 | \$177,680 | \$167,583 |
| * Demonstration data desired from 2020 ACC LIC Consus |           |           |           |

<sup>\*</sup> Demographic data derived from 2020 ACS - US Census

Steve Masica PRINCIPAL 330.714.4415 steve.masica@sperrycga.com OH #2013002150 Michelle Masica PRINCIPAL/BROKER 330.590.7401 michelle.masica@sperrycga.com OH #2019006823