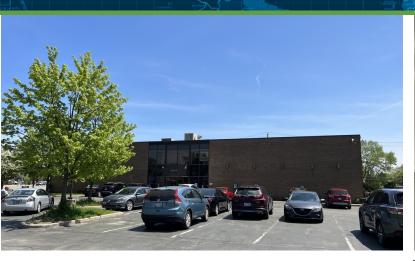

#### PROPERTY DESCRIPTION

Sperry Commercial - The Masica Company is pleased to offer 880 SF to 4405 SF former medical office space on busy Lorain Road in the heart of Fairview Park's business and retail corridor. Suite 1 is 3525 SF with 14 private offices, reception, large bullpen area and two private restrooms. Suite 3 is 880 SF reception, 5 private offices and private restroom. Both suites are on the lower level but some offices do have windows. There are also common restrooms. an elevator in the common area and plenty of parking.

### **OFFERING SUMMARY**

| Lease Rate:    | \$16.00 SF/yr (MG) |
|----------------|--------------------|
| Available SF:  | 880 - 4405 SF      |
| Lot Size:      | 0.71 Acres         |
| Building Size: | 18,752 SF          |