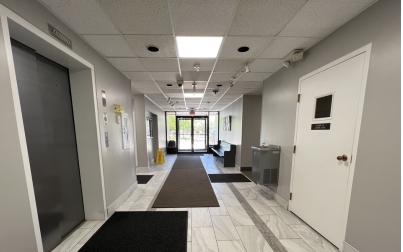

#### PROPERTY DESCRIPTION

Sperry Commercial - The Masica Company is pleased to offer 880 SF to 4405 SF former medical office space on busy Lorain Road in the heart of Fairview Park's business and retail corridor. Suite 1 is 3525 SF with 14 private offices, reception, large bullpen area and two private restrooms. Suite 3 is 880 SF reception, 5 private offices and private restroom. Both suites are on the lower level but some offices do have windows. There are also common restrooms. an elevator in the common area and plenty of parking.