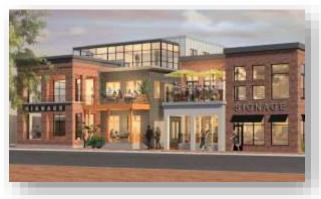

## **Property Overview**

This 2,948 SF Vacant Retail Building is Now Available for Sale. Beautiful interior design located on Sunrise Highway in the heart of Rockville Centre.

## **Property Highlights**

- · Ideal End User Opportunity
- · Located on busy commercial corridor Sunrise Hwy
- · New interior
- Low Price Point

For More Information: