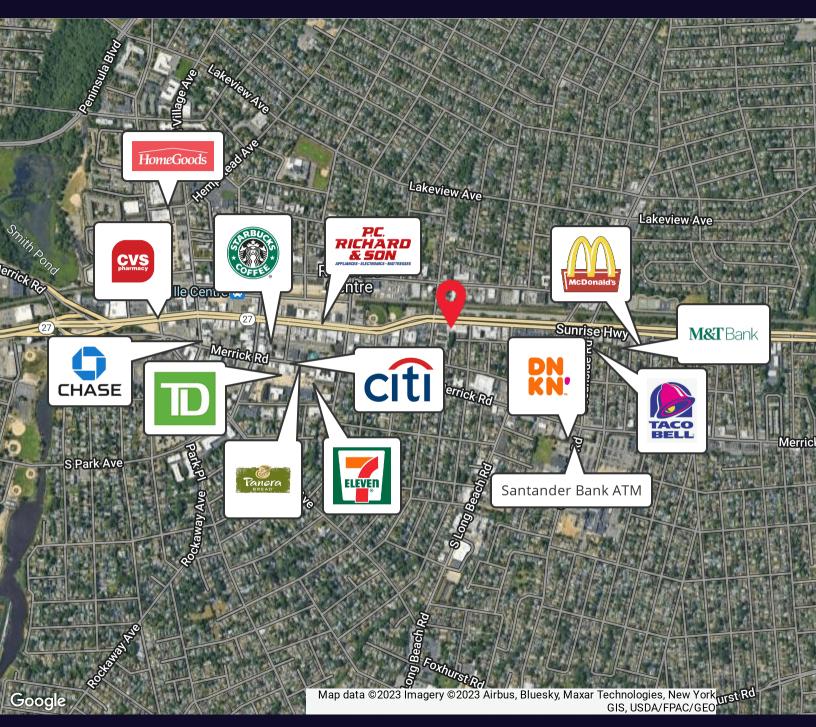

## **Property Overview**

This 2,948 SF Vacant Retail Building is Now Available for Sale. Beautiful interior design located on Sunrise Highway in the heart of Rockville Centre.

## **Property Highlights**

- · Ideal End User Opportunity
- · Located on busy commercial corridor Sunrise Hwy
- · New interior
- Low Price Point

For More Information: