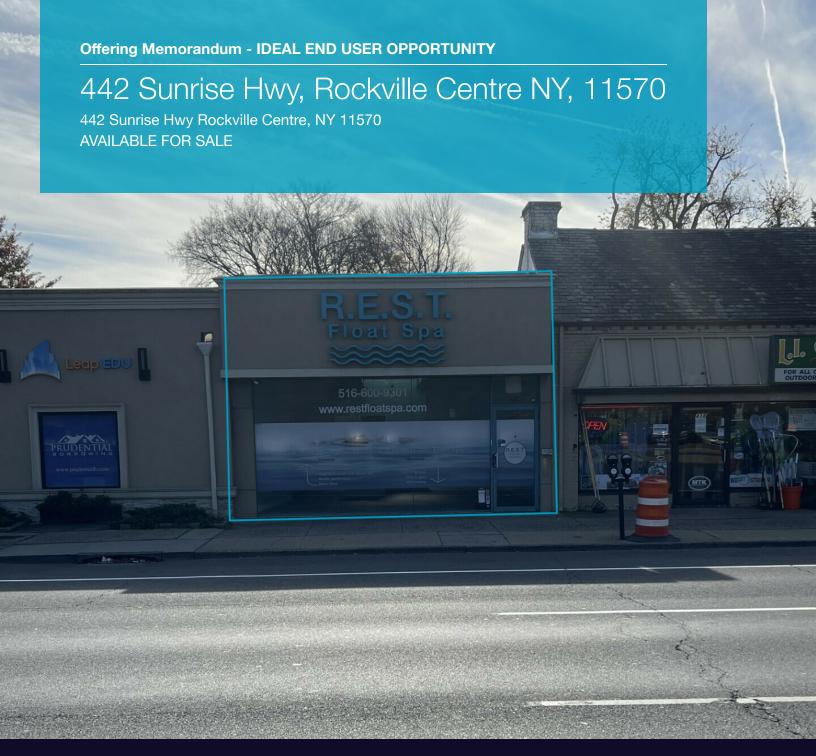

## **Property Overview**

This 2,948 SF Vacant Retail Building is Now Available for Sale. Beautiful interior design located on Sunrise Highway in the heart of Rockville Centre.

## **Property Highlights**

- · Ideal End User Opportunity
- · Located on busy commercial corridor Sunrise Hwy
- · New interior
- Low Price Point

For More Information: