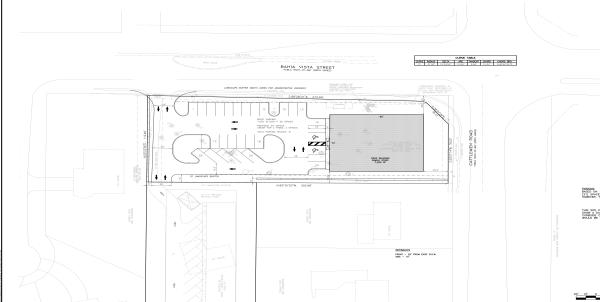

## INFORMATION SUMMARY

0.76 Acres

Site Plan

Busy Intersection

RARE OPPORTUNITY to be located across Cattlemen Rd from the new Sarasota County Administration
Center planned to be constructed in the near future!!!
Cleared and Level site Ready for Development - Office or Multi-Family included in the allowable uses!
OPI Zoning in place for this 0.76