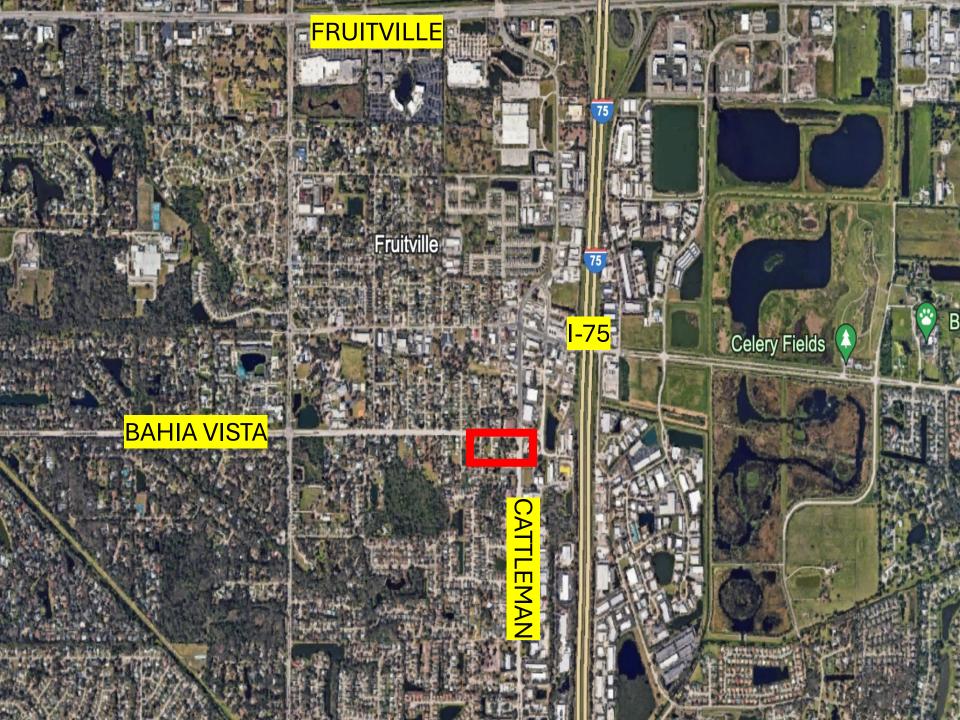

## INFORMATION SUMMARY

0.76 Acres

Site Plan

Busy Intersection

RARE OPPORTUNITY to be located across Cattlemen Rd from the new Sarasota County Administration
Center planned to be constructed in the near future!!!
Cleared and Level site Ready for Development - Office or Multi-Family included in the allowable uses!
OPI Zoning in place for this 0.76

## FOR SALE

0.76 Acre Office Site at Signalized Corner 5844 Bahia Vista Street, Sarasota, FL 34232

Total Available – 0.76 Acres SF

- \$16.57 / SF
- 33,191 SF Total
- \$721,822 / Acre
- Close proximity to Doctor's Hospital