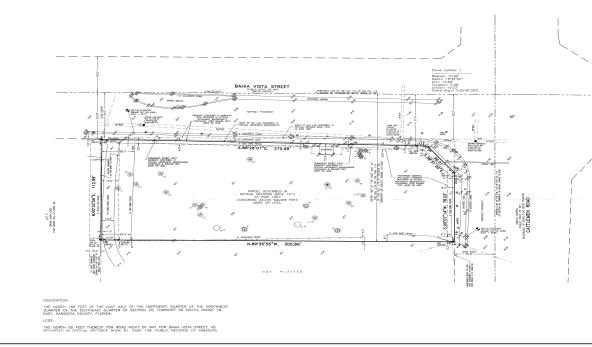

## INFORMATION SUMMARY

0.76 Acres

Site Plan

Busy Intersection

RARE OPPORTUNITY to be located across Cattlemen Rd from the new Sarasota County Administration
Center planned to be constructed in the near future!!!
Cleared and Level site Ready for Development - Office or Multi-Family included in the allowable uses!
OPI Zoning in place for this 0.76