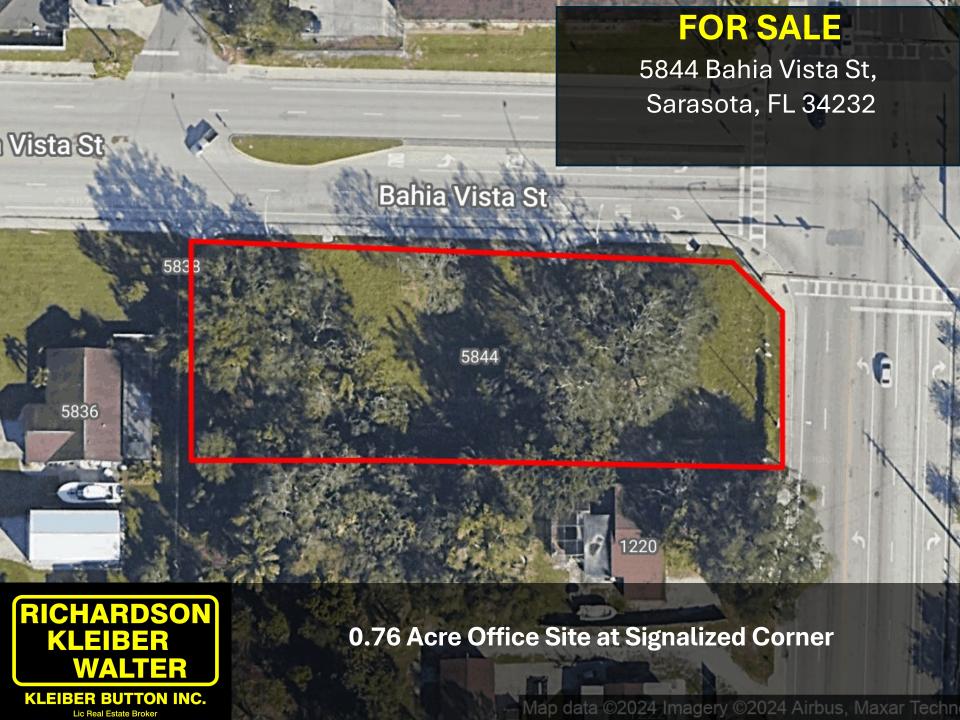

## INFORMATION SUMMARY

0.76 Acres

Site Plan

Busy Intersection

RARE OPPORTUNITY to be located across Cattlemen Rd from the new Sarasota County Administration
Center planned to be constructed in the near future!!!
Cleared and Level site Ready for Development - Office or Multi-Family included in the allowable uses!
OPI Zoning in place for this 0.76

OPI Zoning in place for this 0.76 Acre Professional Office or Multi-Family Development site.

## FOR SALE

0.76 Acre Office Site at Signalized Corner 5844 Bahia Vista Street, Sarasota, FL 34232

Total Available – 0.76 Acres SF

- \$16.57 / SF
- 33,191 SF Total
- \$721,822 / Acre
- Close proximity to Doctor's Hospital