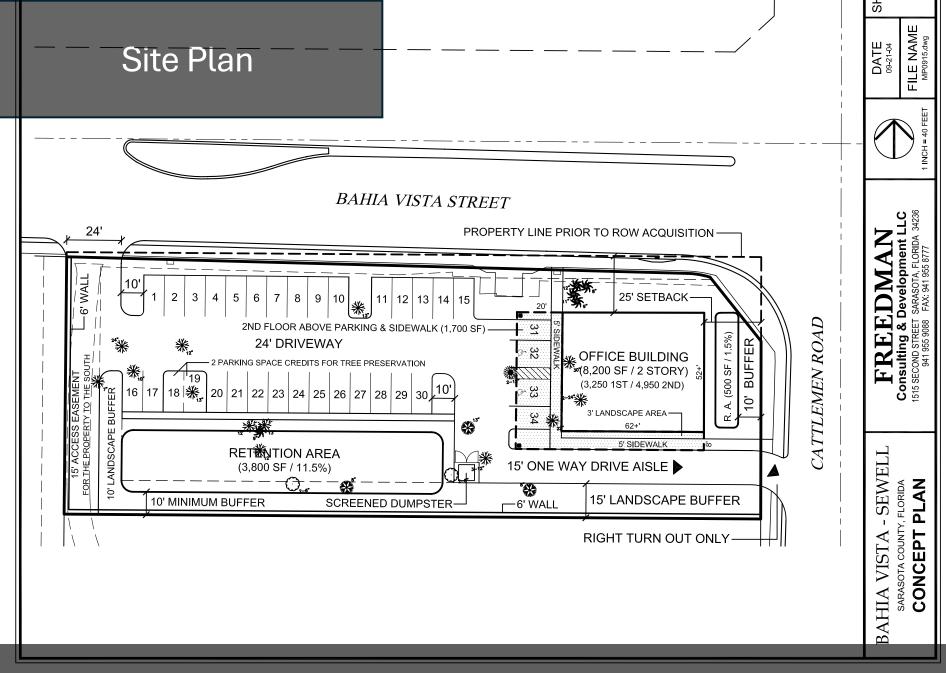

## INFORMATION SUMMARY

0.76 Acres

Site Plan

Busy Intersection

RARE OPPORTUNITY to be located across Cattlemen Rd from the new Sarasota County Administration
Center planned to be constructed in the near future!!!
Cleared and Level site Ready for Development - Office or Multi-Family included in the allowable uses!
OPI Zoning in place for this 0.76

OPI Zoning in place for this 0.76 Acre Professional Office or Multi-Family Development site.

## FOR SALE

0.76 Acre Office Site at Signalized Corner 5844 Bahia Vista Street, Sarasota, FL 34232

Total Available – 0.76 Acres SF

- \$16.57 / SF
- 33,191 SF Total
- \$721,822 / Acre
- Close proximity to Doctor's Hospital