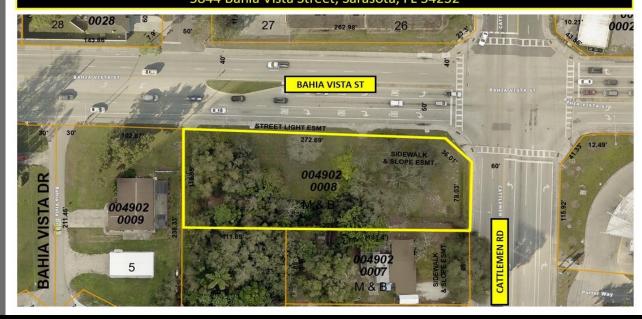

## INFORMATION SUMMARY

0.76 Acres

Site Plan

Busy Intersection

RARE OPPORTUNITY to be located across Cattlemen Rd from the new Sarasota County Administration
Center planned to be constructed in the near future!!!
Cleared and Level site Ready for Development - Office or Multi-Family included in the allowable uses!
OPI Zoning in place for this 0.76

## FOR SALE

0.76 Acre Office Site at Signalized Corner 5844 Bahia Vista Street, Sarasota, FL 34232

Total Available – 0.76 Acres SF

- \$16.57 / SF
- 33,191 SF Total
- \$721,822 / Acre
- Close proximity to Doctor's Hospital