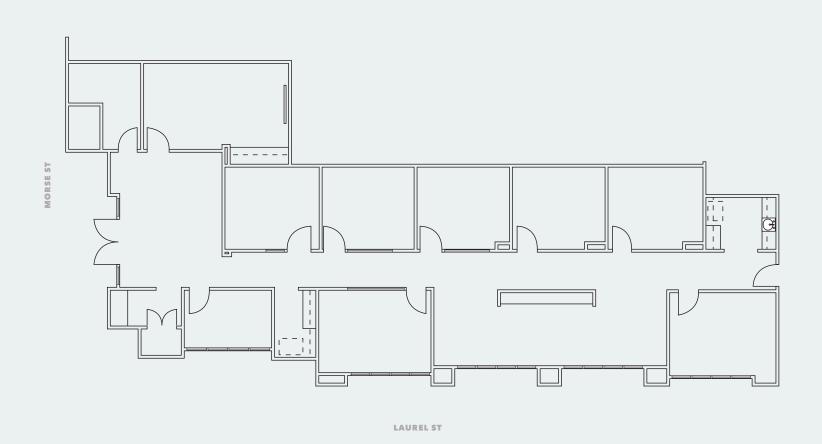

**FOUR CONDOS** to be sold together or separately as individual units

**OUTDOOR** amenity area

#### **AVAILABILITIES**

| Suite # | Square Feet | Asking Price |  |  |
|---------|-------------|--------------|--|--|
| А       | ±2,870      | \$3.5M       |  |  |
| В       | ±1,240      | \$1.5M       |  |  |
| С       | ±1,205      | \$1.46M      |  |  |
| D       | ±947        | \$1.15M      |  |  |