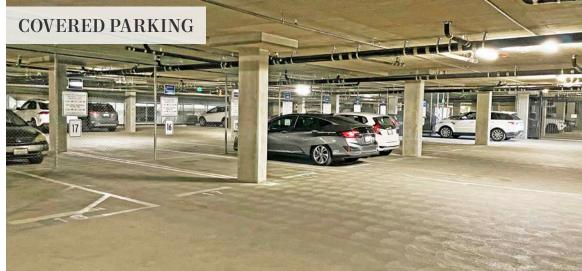

# Property Features

**LOCATED** in Downtown San Carlos

**RESERVED** and secure onsite parking for employees/ owners

**WALKERS PARADISE** walk score of 94 on Walkscore.com

**FOUR BLOCKS** to the San Carlos Caltrain station