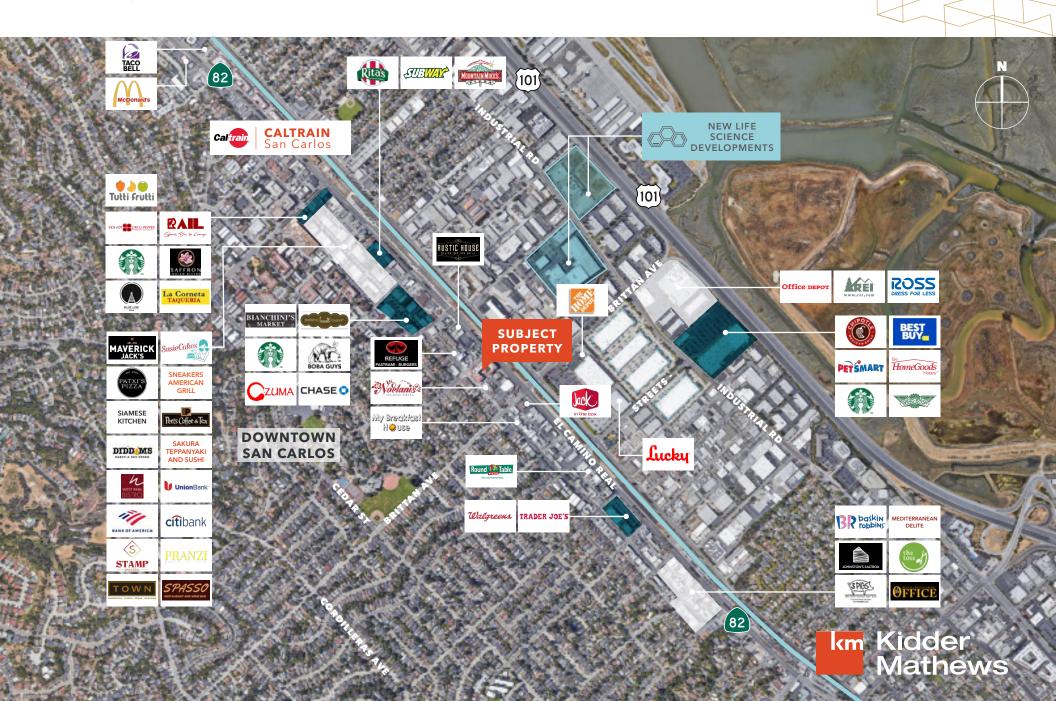

# Property Features

**LOCATED** in Downtown San Carlos

**RESERVED** and secure onsite parking for employees/ owners

**WALKERS PARADISE** walk score of 94 on Walkscore.com

**FOUR BLOCKS** to the San Carlos Caltrain station