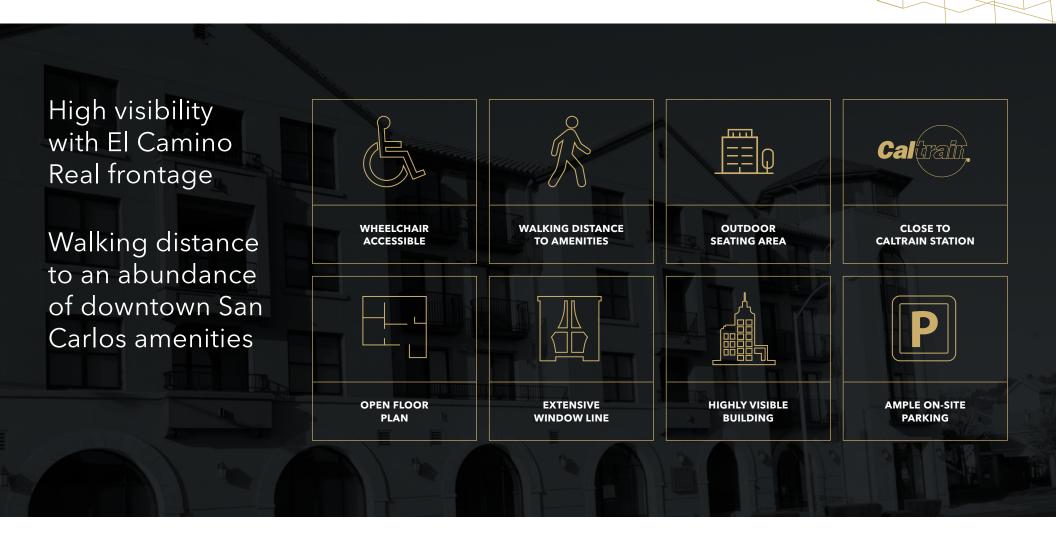

# Property Features

**LOCATED** in Downtown San Carlos

**RESERVED** and secure onsite parking for employees/ owners

**WALKERS PARADISE** walk score of 94 on Walkscore.com

**FOUR BLOCKS** to the San Carlos Caltrain station

**FOUR CONDOS** to be sold together or separately as individual units

**OUTDOOR** amenity area