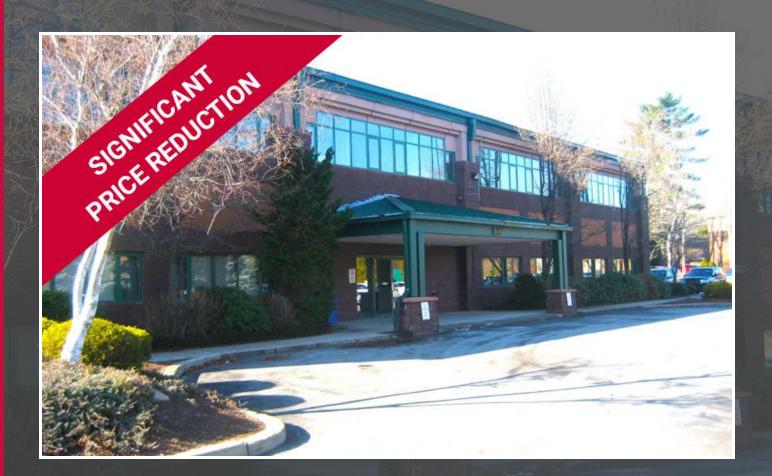

# BLACKSTONE VALLEY OFFICE PARK

6 Blackstone Valley Place, Building 5, Units 515, 520 & 525, Lincoln, RI 02865

**LEEDS MITCHELL IV, SIOR** Principal Broker, Partner 401.751.3200 x3307 leeds@mgcommercial.com MG COMMERCIAL

#### PROPERTY DESCRIPTION

The Blackstone Valley Office Park is an 8-building, professionally managed condominium office park. This well appointed, 12,024 SF, top floor office suite in Building 5 boasts ample open work area, perimeter offices, kitchen/breakroom, multiple conference rooms and large training rooms. In addition, there is ample natural light throughout, via its 3-sided ribbon window line.

#### **LOCATION DESCRIPTION**

The Blackstone Valley Office Park is located just off of Route 116, in Lincoln, RI. The park is under a mile from Routes 146 & 295 and just 15 minutes from Providence and 50 minutes to Boston. The property sits adjacent to the Amica campus and is a short drive to the CVS campus. Plentiful area amenities include the Lincoln Mall and numerous other dining options.