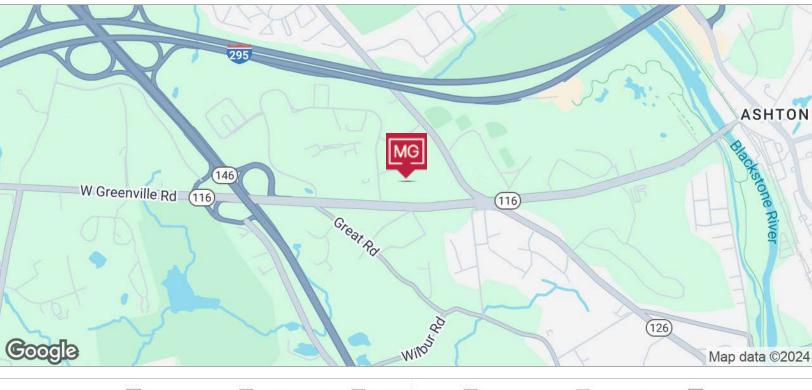

### **LOCATION MAP/ FLOOR PLAN**

LEEDS MITCHELL IV, SIOR

Principal Broker, Partner 401.751.3200 x3307 leeds@mgcommercial.com 365 Eddy Street, Penthouse Suite Providence, RI 02903 mgcommercial.com

#### **LOCATION DESCRIPTION**

The Blackstone Valley Office Park is located just off of Route 116, in Lincoln, RI. The park is under a mile from Routes 146 & 295 and just 15 minutes from Providence and 50 minutes to Boston. The property sits adjacent to the Amica campus and is a short drive to the CVS campus. Plentiful area amenities include the Lincoln Mall and numerous other dining options.