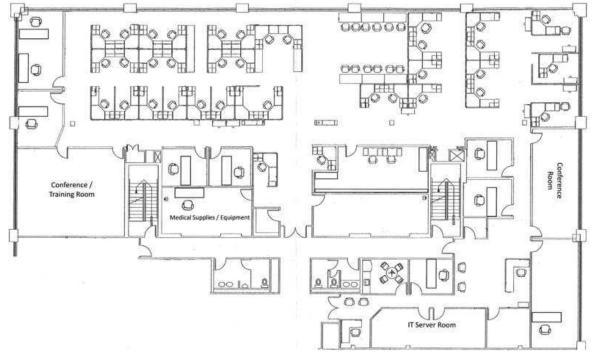

### **LOCATION MAP/ FLOOR PLAN**

LEEDS MITCHELL IV, SIOR

Principal Broker, Partner 401.751.3200 x3307 leeds@mgcommercial.com 365 Eddy Street, Penthouse Suite Providence, RI 02903 mgcommercial.com

#### PROPERTY DESCRIPTION

The Blackstone Valley Office Park is an 8-building, professionally managed condominium office park. This well appointed, 12,024 SF, top floor office suite in Building 5 boasts ample open work area, perimeter offices, kitchen/breakroom, multiple conference rooms and large training rooms. In addition, there is ample natural light throughout, via its 3-sided ribbon window line.