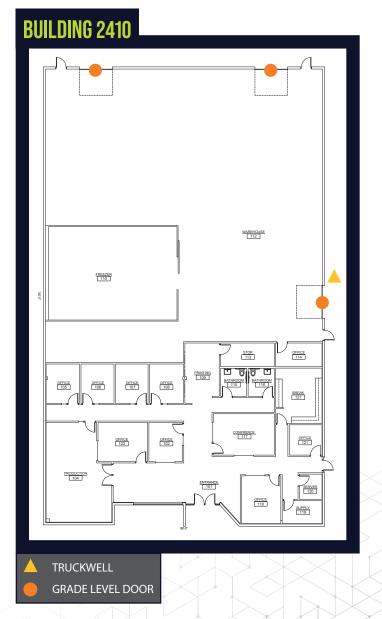

# **BUILDING 2410**

±3,000 SF Office (Estimated)

100% HVAC Office & Warehouse

±14' Clear Height

600 AMPS 277/480V 3 Phase

1,500 SF Freezer Box (Estimated SF & Removable)

1 Truckwell & 3 Grade Level Loading Doors