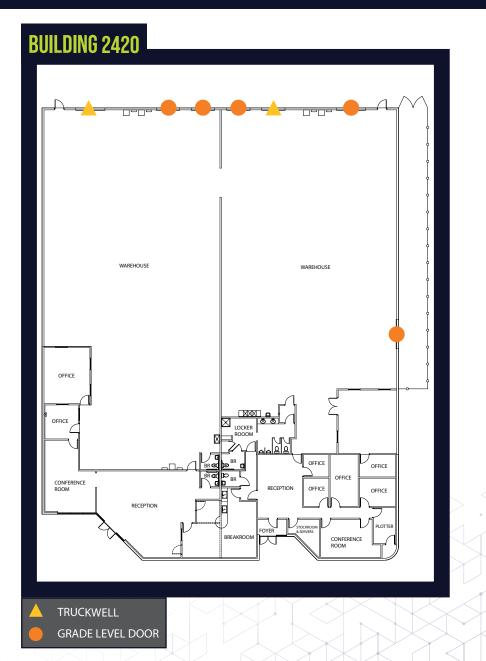

# **BUILDING 2420**

Divisible To 9,142 & 9,276 SF

±5,000 SF Total Office (Estimated)

100% HVAC Office & Warehouse

±17' Clear Height

2 Truckwell & 5 Grade Level Loading Doors

Fenced Secured Storage Area