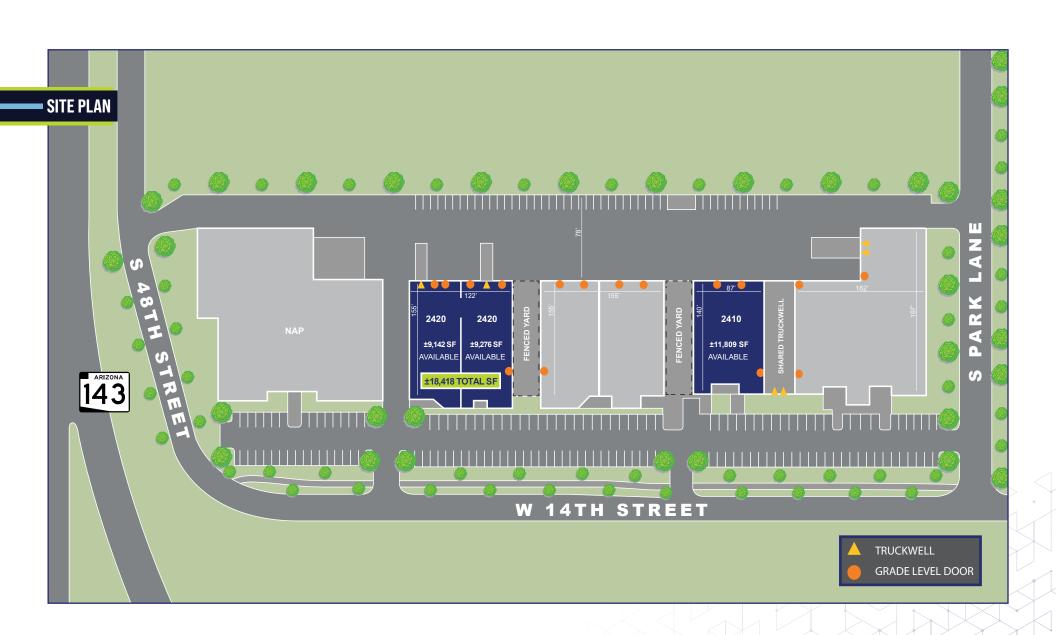

# **FOR LEASE** | 9,142 - 18,418 SF AVAILABLE

2420 W 14th Street | Tempe, AZ 85281

# **BUILDING 2420**

Divisible To 9,142 & 9,276 SF

±5,000 SF Total Office (Estimated)

100% HVAC Office & Warehouse

±17' Clear Height

2 Truckwell & 5 Grade Level Loading Doors

Fenced Secured Storage Area

# FOR LEASE | ±11,809 SF AVAILABLE

STREAM

2410 W 14th Street | Tempe, AZ 85281

# **BUILDING 2410**

±3,000 SF Office (Estimated)

100% HVAC Office & Warehouse

±14' Clear Height

600 AMPS 277/480V 3 Phase

1,500 SF Freezer Box (Estimated SF & Removable)

1 Truckwell & 3 Grade Level Loading Doors