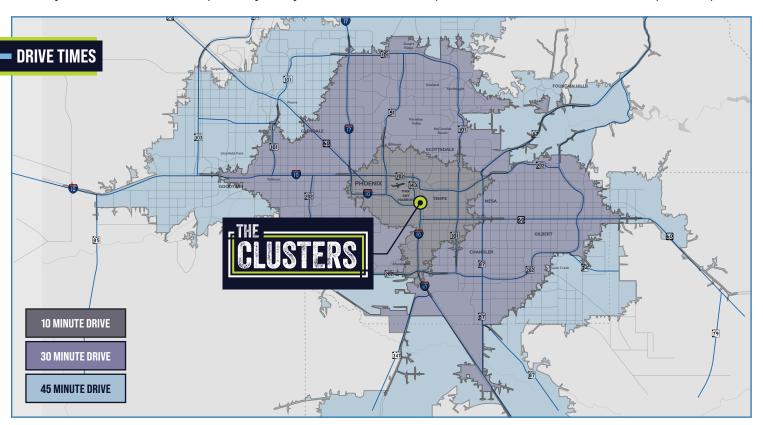

#### LOCATION OVERVIEW

Centrally located in Phoenix. Close proximity to Sky Harbor International Airport. Quick access to Interstate 10, Loop 101, Loop 202, SR 143, & U.S. Route 60.

## **DEMOGRAPHICS**

3,104,720

2024 POPULATION
Within 30-Min Drive

1,624,127

EMPLOYEES
Within 30-Min Drive

108,377

BUSINESSES
Within 30-Min Drive

\$2,980,203,712

TOTAL CONSUMER SPENDING Within 30-Mile Drive