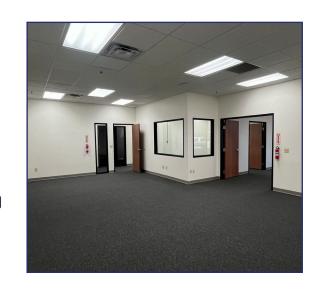

# **BUILDING 2420**

Divisible To 9,142 & 9,276 SF

±5,000 SF Total Office (Estimated)

100% HVAC Office & Warehouse

±17' Clear Height

2 Truckwell & 5 Grade Level Loading Doors

Fenced Secured Storage Area