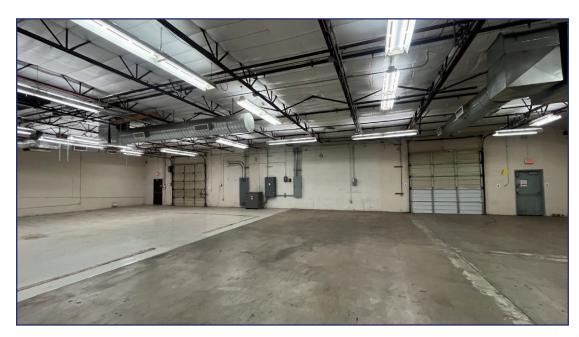

# **BUILDING 2420**

Divisible To 9,142 & 9,276 SF

±5,000 SF Total Office (Estimated)

100% HVAC Office & Warehouse

±17' Clear Height

2 Truckwell & 5 Grade Level Loading Doors

Fenced Secured Storage Area